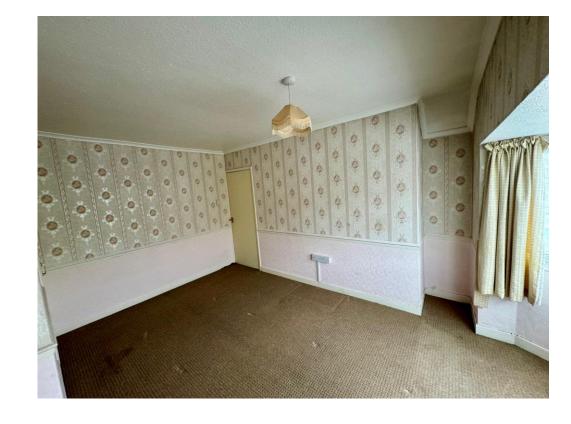

### No Chain

**Entrance Hallway** 

**Guest Wc** 

**Lounge - Dining Room** 

11' 5" x 25' 10" ( 3.48m x 7.87m )

Kitchen

8' 9" max x 13' 4" max ( 2.67m max x 4.06m max )

**First Floor Landing** 