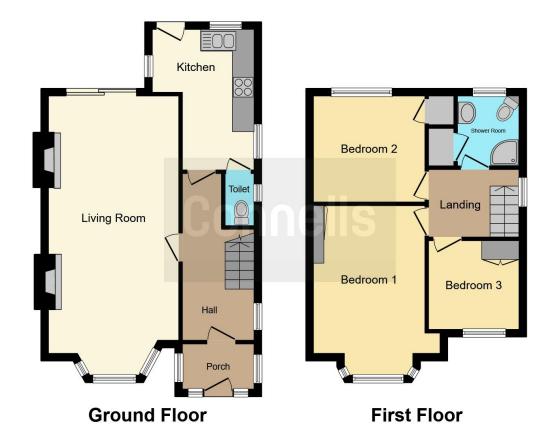

### No Chain

**Entrance Hallway** 

**Guest Wc** 

**Lounge - Dining Room** 

11' 5" x 25' 10" ( 3.48m x 7.87m )

Kitchen

8' 9" max x 13' 4" max ( 2.67m max x 4.06m max )

**First Floor Landing** 

#### **Bedroom One**

15' 4" x 11' 6" ( 4.67m x 3.51m )

#### **Bedroom Two**

10' 2" x 9' 10" ( 3.10m x 3.00m )

#### **Bedroom Three**

7' 9" max x 8' 2" max ( 2.36m max x 2.49m max )

**Family Bathroom** 

**Driveway** 

Garage

**Private Rear Garden** 

**Popular Location** 

**Fantastic Potential** 

**Call Connells Today** 

Residential Sales & Lettings | Mortgage Services | Conveyancing | Surveyors | Land & New Homes

This floorplan is for illustrative purposes only and is not drawn to scale. Measurements, floor-areas, openings and orientations are approximate. They should not be relied upon for any purpose and do not form any part of an agreement. No liability is taken for any error or mis-statement. All parties must rely on their own inspections.