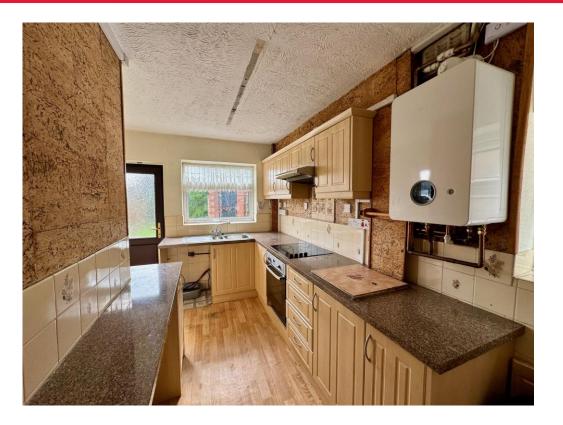

### No Chain

**Entrance Hallway** 

**Guest Wc** 

**Lounge - Dining Room** 

11' 5" x 25' 10" ( 3.48m x 7.87m )

Kitchen

8' 9" max x 13' 4" max ( 2.67m max x 4.06m max )

**First Floor Landing** 