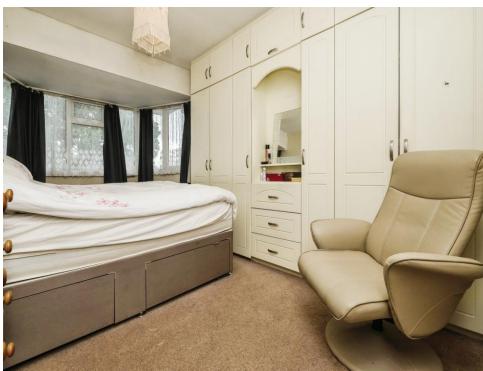

#### **Master Bedroom One**

10' 3" x 14' 7" ( 3.12m x 4.45m )

**En-Suite** 

### **Bedroom Two**

10' 9" x 13' 6" ( 3.28m x 4.11m )

#### **Bedroom Three**

8' 8" x 14' 9" ( 2.64m x 4.50m )

#### **Bedroom Four**

7' 1" x 8' 5" ( 2.16m x 2.57m )

Walk In Wardrobe

**Family Bathroom** 

Garage

**Driveway** 

**Fully Enclosed Rear Garden** 

**Large Side Plot** 