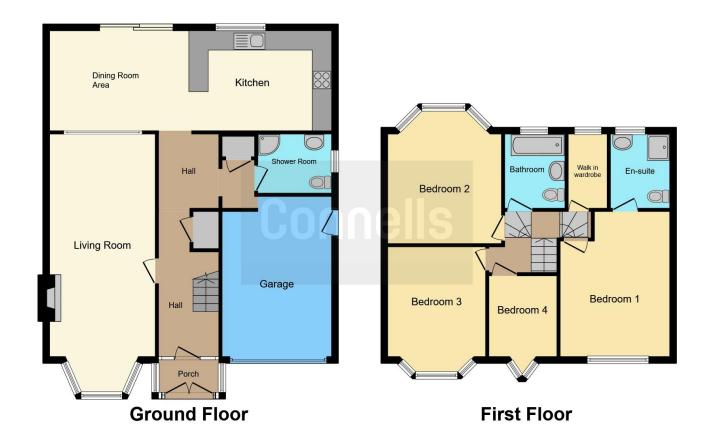

## **Spacious Hallway**

Living Room-Family Room 10' 8" x 27' 2" ( 3.25m x 8.28m ) Kitchen With Dining Room 10' 2" x 28' 8" ( 3.10m x 8.74m ) Study Area

**Ground Floor Shower Room** 

**First Floor Landing** 

#### **Master Bedroom One**

10' 3" x 14' 7" ( 3.12m x 4.45m )

**En-Suite** 

### **Bedroom Two**

10' 9" x 13' 6" ( 3.28m x 4.11m )

#### **Bedroom Three**

8' 8" x 14' 9" ( 2.64m x 4.50m )

#### **Bedroom Four**

7' 1" x 8' 5" ( 2.16m x 2.57m )

Walk In Wardrobe

**Family Bathroom** 

Garage

**Driveway** 

**Fully Enclosed Rear Garden** 

**Large Side Plot** 

**Fantastic Family Home** 

Residential Sales & Lettings | Mortgage Services | Conveyancing | Surveyors | Land & New Homes

This floorplan is for illustrative purposes only and is not drawn to scale. Measurements, floor-areas, openings and orientations are approximate. They should not be relied upon for any purpose and do not form any part of an agreement. No liability is taken for any error or mis-statement. All parties must rely on their own inspections.