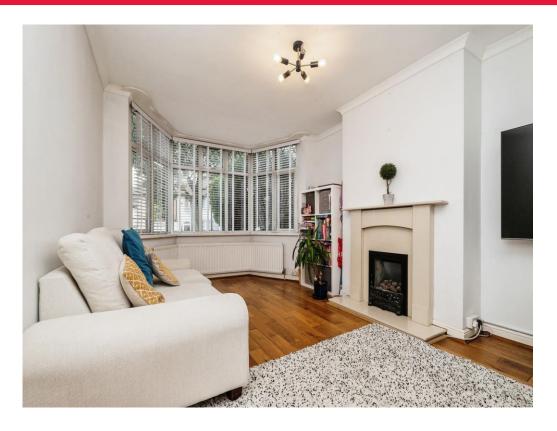

## **Spacious Hallway**

Living Room-Family Room 10' 8" x 27' 2" ( 3.25m x 8.28m ) Kitchen With Dining Room 10' 2" x 28' 8" ( 3.10m x 8.74m ) Study Area

**Ground Floor Shower Room** 

**First Floor Landing** 