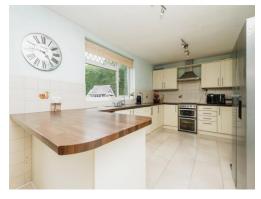

## **Spacious Hallway**

Living Room-Family Room 10' 8" x 27' 2" ( 3.25m x 8.28m ) Kitchen With Dining Room 10' 2" x 28' 8" ( 3.10m x 8.74m ) Study Area

**Ground Floor Shower Room** 

**First Floor Landing** 