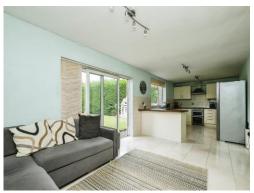

## **Spacious Hallway**

Living Room-Family Room 10' 8" x 27' 2" ( 3.25m x 8.28m ) Kitchen With Dining Room 10' 2" x 28' 8" ( 3.10m x 8.74m ) Study Area

**Ground Floor Shower Room** 

**First Floor Landing** 