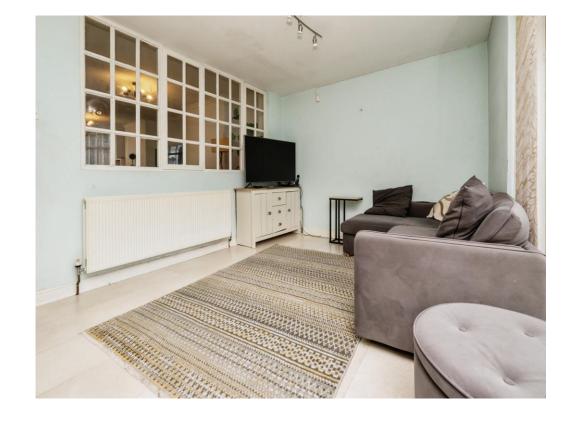

## **Spacious Hallway**

Living Room-Family Room 10' 8" x 27' 2" ( 3.25m x 8.28m ) Kitchen With Dining Room 10' 2" x 28' 8" ( 3.10m x 8.74m ) Study Area

**Ground Floor Shower Room** 

**First Floor Landing** 