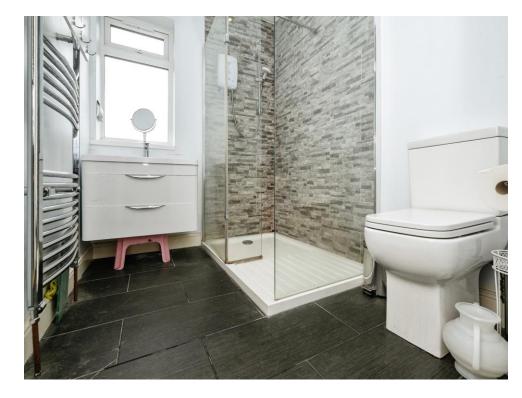

## **Spacious Hallway**

Living Room-Family Room 10' 8" x 27' 2" ( 3.25m x 8.28m ) Kitchen With Dining Room 10' 2" x 28' 8" ( 3.10m x 8.74m ) Study Area

**Ground Floor Shower Room** 

**First Floor Landing** 