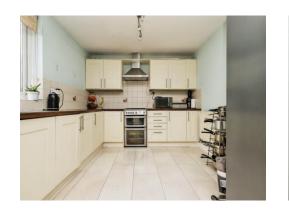

## **Spacious Hallway**

Living Room-Family Room 10' 8" x 27' 2" ( 3.25m x 8.28m ) Kitchen With Dining Room 10' 2" x 28' 8" ( 3.10m x 8.74m ) Study Area

**Ground Floor Shower Room** 

**First Floor Landing** 