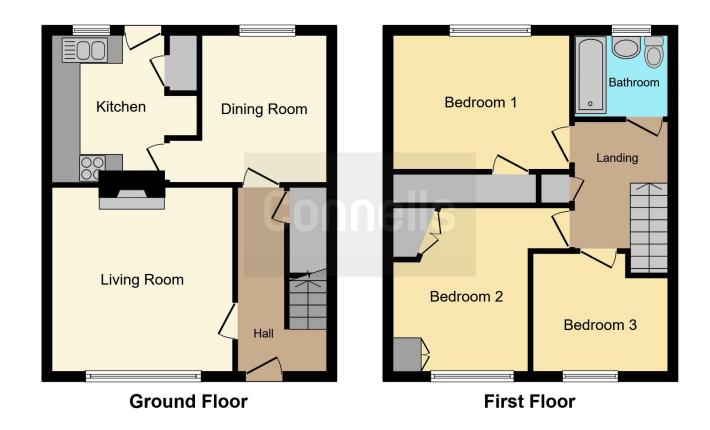

## **Entrance Hallway**

## Lounge

12' 7" x 13' 8" ( 3.84m x 4.17m )

# **Dining Room**

10' 2" x 11' 2" max ( 3.10m x 3.40m max )

### Kitchen

7' 5" x 10' 1" ( 2.26m x 3.07m )

**First Floor Landing** 

### **Bedroom One**

12' 5" x 9' 8" ( 3.78m x 2.95m )

### **Bedroom Two**

11' 2" x 9' 6" ( 3.40m x 2.90m )

#### **Bedroom Three**

8' 3" max x 9' 4" max ( 2.51m max x 2.84m max )

**Family Bathroom** 

**Two Car Driveway** 

**Pleasant Rear Garden** 

**Rear Outbuildings** 

**Fantastic Family Home** 

\*\*onward Chain\*\*

Residential Sales & Lettings | Mortgage Services | Conveyancing | Surveyors | Land & New Homes

This floorplan is for illustrative purposes only and is not drawn to scale. Measurements, floor-areas, openings and orientations are approximate. They should not be relied upon for any purpose and do not form any part of an agreement. No liability is taken for any error or mis-statement. All parties must rely on their own inspections.