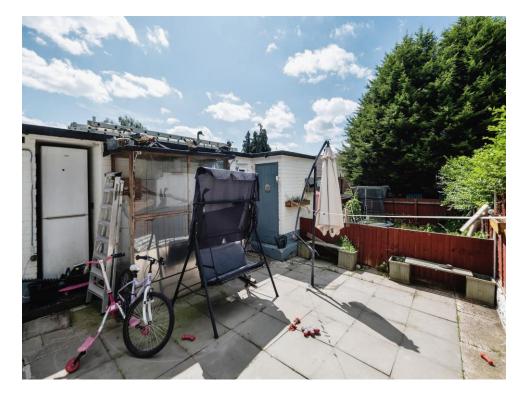

#### **Bedroom Three**

8' 3" max x 9' 4" max ( 2.51m max x 2.84m max )

**Family Bathroom** 

**Two Car Driveway** 

**Pleasant Rear Garden** 

**Rear Outbuildings** 

**Fantastic Family Home** 

\*\*onward Chain\*\*