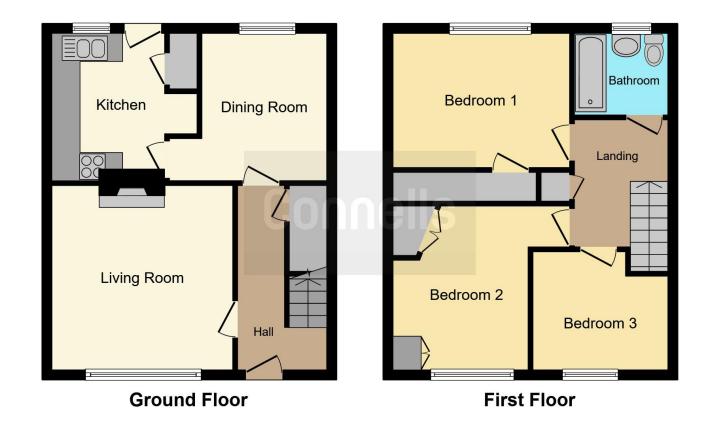

### **Entrance Hallway**

# Lounge

12' 7" x 13' 8" ( 3.84m x 4.17m )

# **Dining Room**

10' 2" x 11' 2" max ( 3.10m x 3.40m max )

### Kitchen

7' 5" x 10' 1" ( 2.26m x 3.07m )

First Floor Landing

### **Bedroom One**

12' 5" x 9' 8" ( 3.78m x 2.95m )

#### **Bedroom Two**

11' 2" x 9' 6" ( 3.40m x 2.90m )

#### **Bedroom Three**

 $8'\ 3"\ max\ x\ 9'\ 4"\ max\ (\ 2.51m\ max\ x\ 2.84m\ max\ )$ 

**Family Bathroom** 

**Two Car Driveway** 

Pleasant Rear Garden

**Rear Outbuildings** 

**Fantastic Family Home** 

\*\*onward Chain\*\*

Residential Sales & Lettings | Mortgage Services | Conveyancing | Surveyors | Land & New Homes

This floorplan is for illustrative purposes only and is not drawn to scale. Measurements, floor-areas, openings and orientations are approximate. They should not be relied upon for any purpose and do not form any part of an agreement. No liability is taken for any error or mis-statement. All parties must rely on their own inspections.