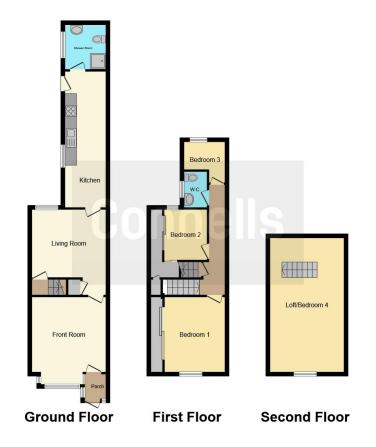

### **Property Description**

\*\*THREE/FOUR BEDROOM TERRACED PROPERTY SITUATED IN A POPULAR AREA\*\* WELL PRESENTED THROUGHOUT THIS PROPERTY IS NOT TO BE MISSED\*\* \*\*ATTIC ROOM COULD BE USED AS A BEDROOM\*\* Comprising of: three bedrooms, lounge, dining room/family room, kitchen, bathroom and three bedrooms. This property is situated within close proximity to local amenities and public transport links within walking distance. \*\*CALL TODAY TO AVOID DISAPPOINTMENT\*\*

#### **Entrance Porchway**

Lounge

Dining Room

Kitchen

Bathroom

First Floor Landing

**Bedroom One** 

**Bedroom Two** 

**Bedroom Three** 

Guest Wc

Attic Room

Attic Room/bedroom 4

Pleasant Rear Garden

Residential Sales & Lettings | Mortgage Services | Conveyancing | Surveyors | Land & New Homes

To view this property please contact Connells on