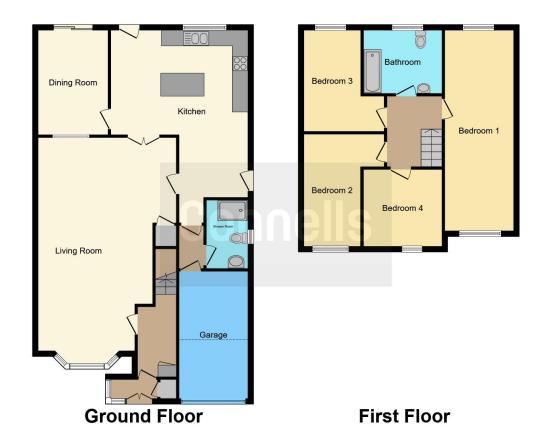

Internally we have a porchway, entrance hallway, a dining room, master lounge, further family room (which can double as a fifth bedroom if needed), a modern kitchen diner, ground floor bathroom, four double bedrooms on the first floor along with a family bathroom.

## **Entrance Hall**

Lounge and Dining Room\*open\*

28' 5" x 16' 7" ( 8.66m x 5.05m )

Family Room\*\*Bedroom Five

8' 8" x 13' 6" ( 2.64m x 4.11m )

Kitchen-Diner

12' 7" x 16' 6" ( 3.84m x 5.03m )

**Shower Room and WC** 

**First Floor Accommodation** 

**Bedroom One** 

7' 7" x 25' 7" ( 2.31m x 7.80m )

**Bedroom Two** 

12' 1" x 10' 4" ( 3.68m x 3.15m )

**Bedroom Three** 

9' 9" x 7' 1" ( 2.97m x 2.16m )

**Bedroom Four** 

14' 5" x 7' 8" ( 4.39m x 2.34m )

Bathroom

Garage

**Driveway** 

Side Garden

**Landscaped Rear Garden** 

**Private Gated Access To Rear** 

Much Sought After Cul De Sac

## **Fantastic Location**

This floorplan is for illustrative purposes only and is not drawn to scale. Measurements, floor-areas, openings and orientations are approximate. They should not be relied upon for any purpose and do not form any part of an agreement. No liability is taken for any error or mis-statement. All parties must rely on their own inspections.