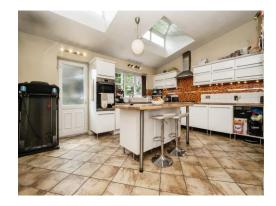

Internally we have a porchway, entrance hallway, a dining room, master lounge, further family room (which can double as a fifth bedroom if needed), a modern kitchen diner, ground floor bathroom, four double bedrooms on the first floor along with a family bathroom.

## **Entrance Hall**

Lounge and Dining Room\*open\*

28' 5" x 16' 7" ( 8.66m x 5.05m )

Family Room\*\*Bedroom Five

8' 8" x 13' 6" ( 2.64m x 4.11m )

Kitchen-Diner

12' 7" x 16' 6" ( 3.84m x 5.03m )

**Shower Room and WC** 