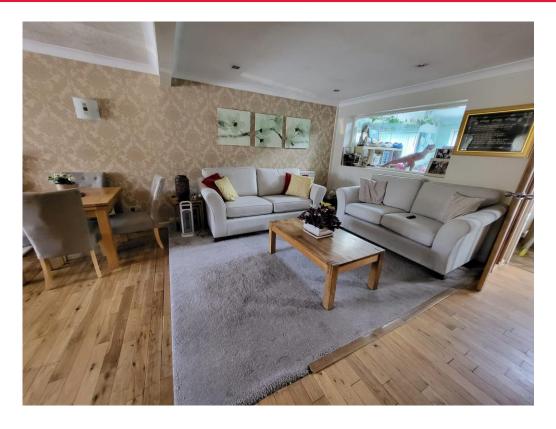

Internally we have a porchway, entrance hallway, a dining room, master lounge, further family room (which can double as a fifth bedroom if needed), a modern kitchen diner, ground floor bathroom, four double bedrooms on the first floor along with a family bathroom.

## **Entrance Hall**

Lounge and Dining Room\*open\*

28' 5" x 16' 7" ( 8.66m x 5.05m )

Family Room\*\*Bedroom Five

8' 8" x 13' 6" ( 2.64m x 4.11m )

Kitchen-Diner

12' 7" x 16' 6" ( 3.84m x 5.03m )

**Shower Room and WC** 