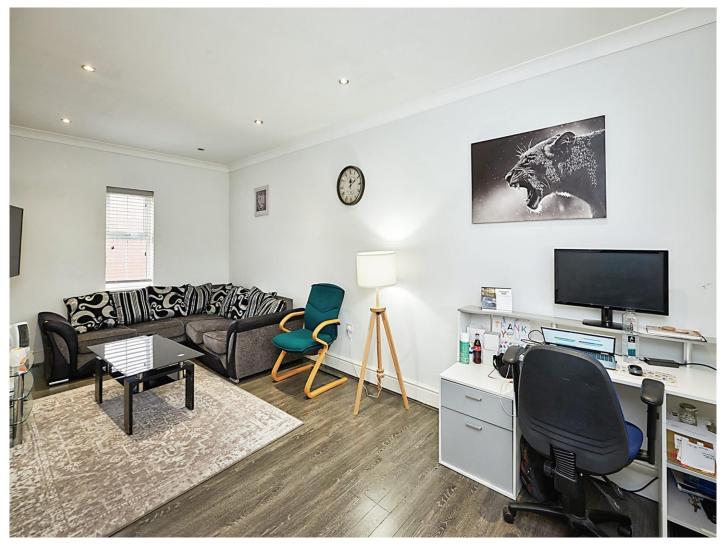

## Nursery Drive Handsworth Birmingham B20 2SW

**Communal Hallway** 

**Entrance Hallway With Intercom** 

Lounge- Dining Room 9' 8" x 19' 7" ( 2.95m x 5.97m ) Kitchen

11' 2" x 10' 3" ( 3.40m x 3.12m ) **Bedroom One** 