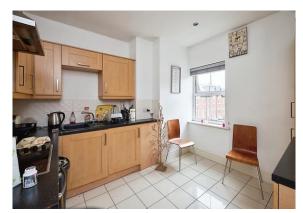

## Nursery Drive Handsworth Birmingham B20 2SW

**Communal Hallway** 

**Entrance Hallway With Intercom** 

Lounge- Dining Room 9' 8" x 19' 7" ( 2.95m x 5.97m ) Kitchen

11' 2" x 10' 3" ( 3.40m x 3.12m ) **Bedroom One** 