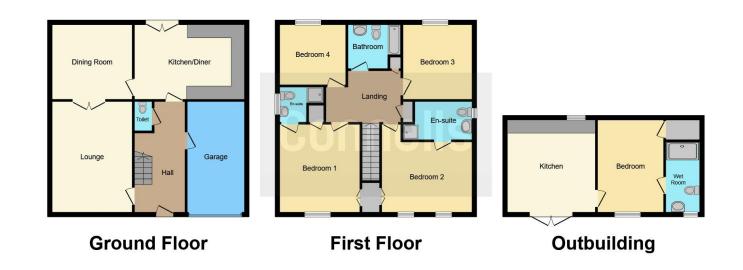

Internally we can offer a grand entrance hallway, lounge, dining room, kitchen with a further dining area, four bedrooms on the first floor, master with an en-suite and a further family bathroom. Externally we have a driveway to fore and a very private and low maintenance rear garden (with BBQ area and side gated access to fore) and a very well built detached annex that comprises a living area with kitchen, double bedroom with large storage area and a wonderfully modern wet room. \*\*A GENUINE TREAT\*\*

## **Entrance Hall**

Giving access to garage.

## Lounge

10' 7" x 18' 3" ( 3.23m x 5.56m )

# **Dining Room**

9' 7" x 9' 7" ( 2.92m x 2.92m )

## Kitchen

16' 7" x 10' 6" (5.05m x 3.20m)

#### First Floor Accommodation

#### **Bedroom One**

15' 3" x 12' 7" ( 4.65m x 3.84m ) With access to en suite.

#### **Bedroom Two**

8' 9" x 10' 2" ( 2.67m x 3.10m )

#### **Bedroom Three**

8' 5" x 10' 9" ( 2.57m x 3.28m )

#### **Bedroom Four**

12' 4" x 13' 6" ( 3.76m x 4.11m ) With access to en suite.

#### Annexe

# Lounge/kitchen

13' 8" x 9' 8" ( 4.17m x 2.95m )

#### **Bedroom**

10' 5" x 13' 4" ( 3.17m x 4.06m )

#### Wetroom

This floorplan is for illustrative purposes only and is not drawn to scale. Measurements, floor-areas, openings and orientations are approximate. They should not be relied upon for any purpose and do not form any part of an agreement. No liability is taken for any error or mis-statement. All parties must rely on their own inspections.