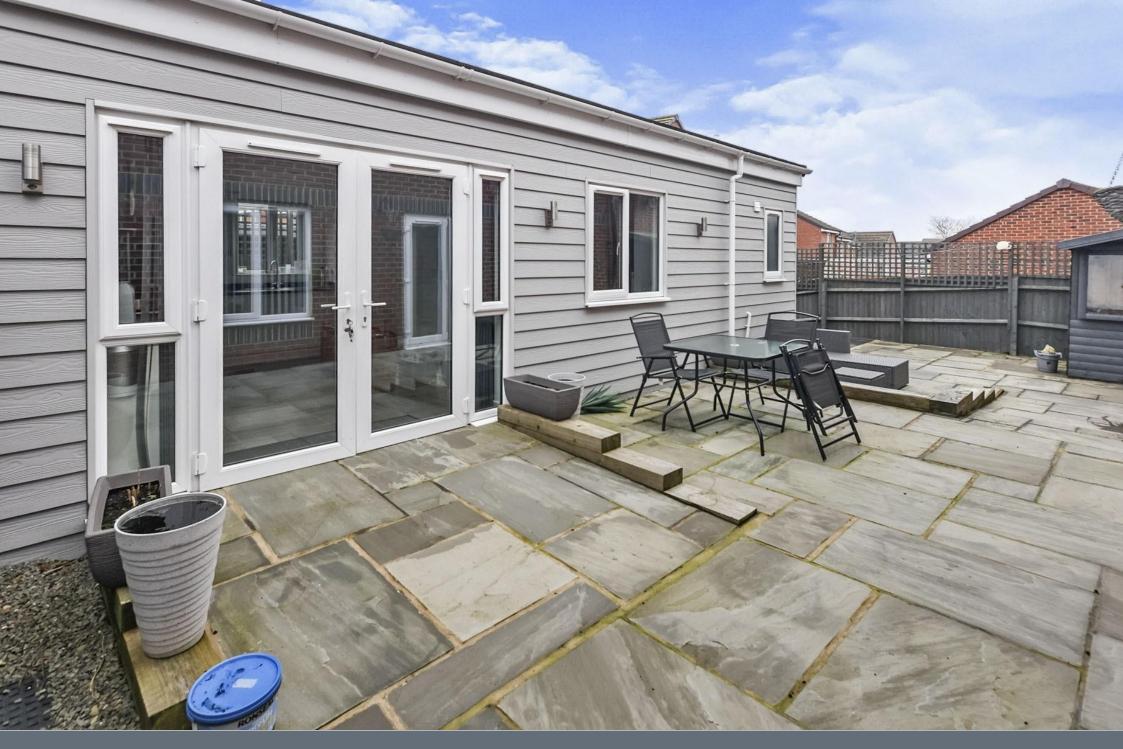

Internally we can offer a grand entrance hallway, lounge, dining room, kitchen with a further dining area, four bedrooms on the first floor, master with an en-suite and a further family bathroom. Externally we have a driveway to fore and a very private and low maintenance rear garden (with BBQ area and side gated access to fore) and a very well built detached annex that comprises a living area with kitchen, double bedroom with large storage area and a wonderfully modern wet room. \*\*A GENUINE TREAT\*\*