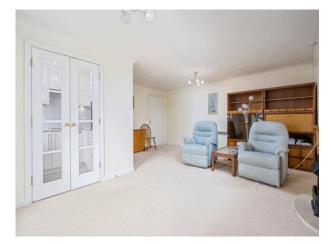

Situated on the first floor (with lift access), the apartment is light and airy throughout. The accomodation comprises a bright and spacious lounge with plenty of natural light, opening into a recently updated kitchen fitted with modern units and integrated appliances. There is a good sized double bedroom with built-in wardrobe storage, and a practical shower room.

## Lounge

17' 6" max x 16' max ( 5.33m max x 4.88m max )

TV point, broadband. Carpet throughout. Wall mounted radiator. Door access to hallway. Double doors to kitchen.