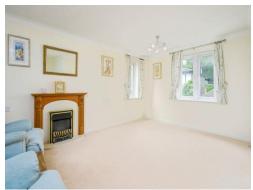

Situated on the first floor (with lift access), the apartment is light and airy throughout. The accomodation comprises a bright and spacious lounge with plenty of natural light, opening into a recently updated kitchen fitted with modern units and integrated appliances. There is a good sized double bedroom with built-in wardrobe storage, and a practical shower room.

## Lounge

17' 6" max x 16' max ( 5.33m max x 4.88m max )

TV point, broadband. Carpet throughout. Wall mounted radiator. Door access to hallway. Double doors to kitchen.