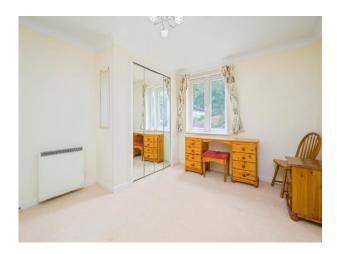

#### Bedroom 1

12' 3" max x 10' 8" max ( 3.73m max x 3.25m max )

Window to rear aspect. Wall mounted radiator. Wardrobe.