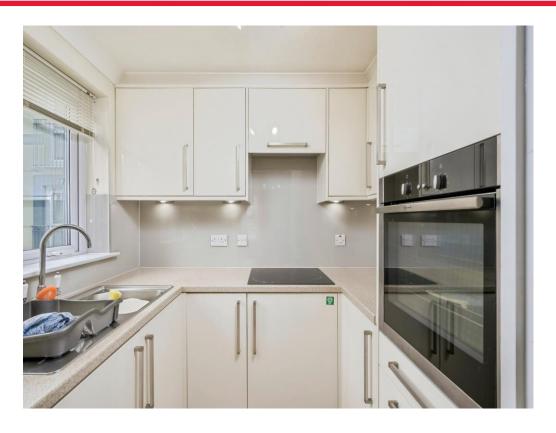

Situated on the first floor (with lift access), the apartment is light and airy throughout. The accomodation comprises a bright and spacious lounge with plenty of natural light, opening into a recently updated kitchen fitted with modern units and integrated appliances. There is a good sized double bedroom with built-in wardrobe storage, and a practical shower room.

#### **Kitchen**

7' 3" max x 5' 7" max ( 2.21m max x 1.70m max )

Induction hob. Wall and base mounted units. Oven, pull down shelves, fridge, freezer. Window.