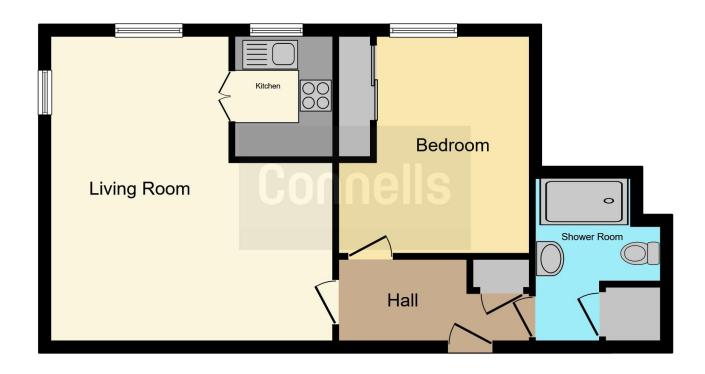

Situated on the first floor (with lift access), the apartment is light and airy throughout. The accomodation comprises a bright and spacious lounge with plenty of natural light, opening into a recently updated kitchen fitted with modern units and integrated appliances. There is a good sized double bedroom with built-in wardrobe storage, and a practical shower room.

## Lounge

17' 6" max x 16' max ( 5.33m max x 4.88m max )

TV point, broadband. Carpet throughout. Wall mounted radiator. Door access to hallway. Double doors to kitchen.

#### **Kitchen**

7' 3" max x 5' 7" max ( 2.21m max x 1.70m max )

Induction hob. Wall and base mounted units. Oven, pull down shelves, fridge, freezer. Window.

#### Bedroom 1

12' 3" max x 10' 8" max ( 3.73m max x 3.25m max )

Window to rear aspect. Wall mounted radiator. Wardrobe.

#### **Bathroom**

Boiler/airing cupboard. Shower cubicle, WC, wash hand basin.

This floor plan is for illustrative purposes only. It is not drawn to scale. Any measurements, floor areas (including any total floor area), openings and orientation are approximate. No details are guaranteed, they cannot be relied upon for any purpose and they do not form part of any agreement. No liability is taken for any error, omission or misstatement. A party must rely upon its own inspection(s). Powered by www.focalagent.com