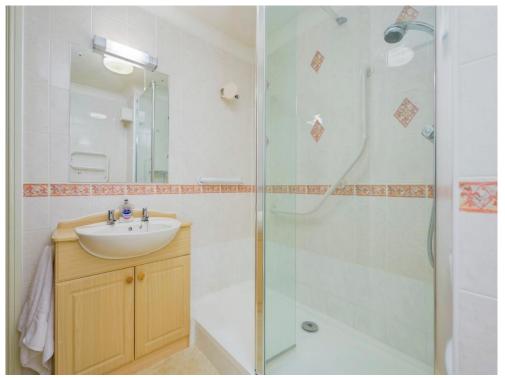

#### **Bathroom**

Boiler/airing cupboard. Shower cubicle, WC, wash hand basin.

This floor plan is for illustrative purposes only. It is not drawn to scale. Any measurements, floor areas (including any total floor area), openings and orientation are approximate. No details are guaranteed, they cannot be relied upon for any purpose and they do not form part of any agreement. No liability is taken for any error, omission or misstatement. A party must rely upon its own inspection(s). Powered by www.focalagent.com