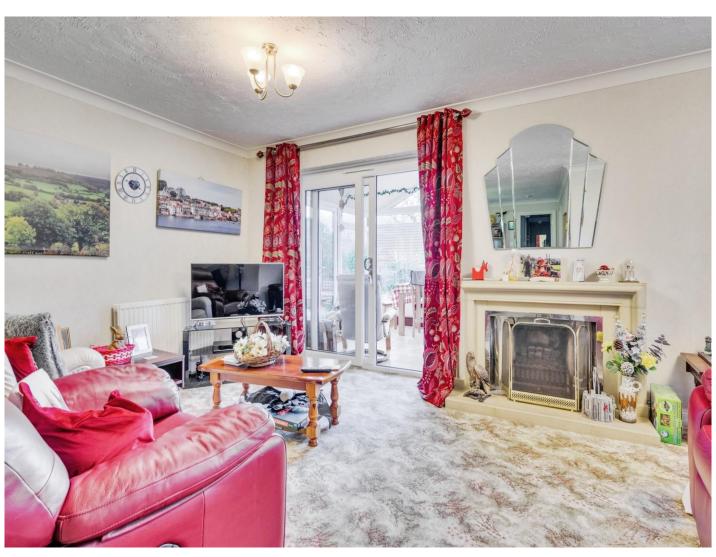

## Lounge

22' 11" max x 21' 4" max ( 6.99m max x 6.50m max )

L shaped room, door access to kitchen on right side, Double glazed window to front and side elevation, patio doors to conservatory, fire place with mantle surrounding. 3x radiators to front and side elevation.