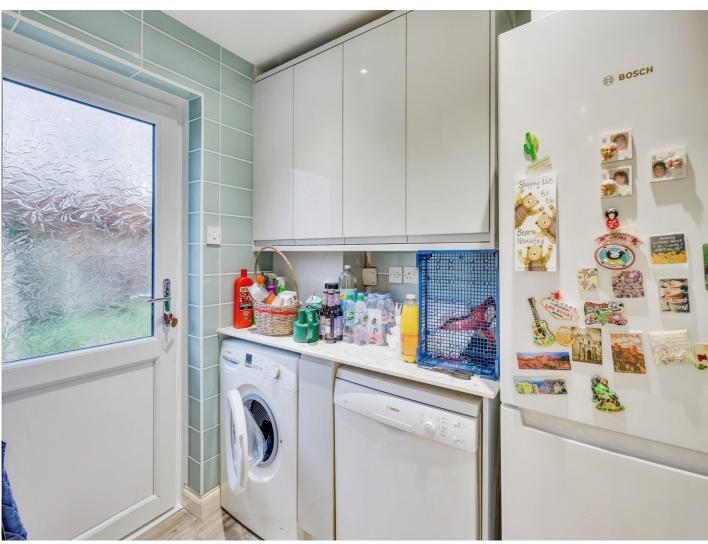

### **Utility Room**

7' 1" max x 5' 4" max ( 2.16m max x 1.63m max )

Door access to garden, wall mounted units housing boiler, base units with space for washing machine/tumble dryer and fridge/freezer.