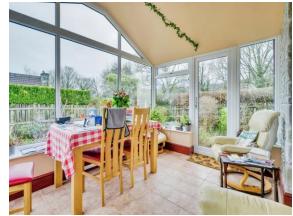

Close Ivybridge PL21 9RJ

## Lounge

22' 11" max x 21' 4" max ( 6.99m max x 6.50m max )

L shaped room, door access to kitchen on right side, Double glazed window to front and side elevation, patio doors to conservatory, fire place with mantle surrounding. 3x radiators to front and side elevation.

#### Kitchen

11' max x 9' 8" max ( 3.35m max x 2.95m max )

Newly fitted wall and base mounted units, door access to utility

on right hand side, Double glazed window to rear, integrated hob and oven.

### **Utility Room**

7' 1" max x 5' 4" max ( 2.16m max x 1.63m max )

Door access to garden, wall mounted units housing boiler, base units with space for washing machine/tumble dryer and fridge/freezer.

### Conservatory

10' 9" max x 9' 9" max ( 3.28m max x 2.97m max )

#### **Bedroom 1**













This floor plan is for illustrative purposes only. It is not drawn to scale. Any measurements, floor areas (including any total floor area), openings and orientation are approximate. No details are guaranteed, they cannot be relied upon for any purpose and they do not form part of any agreement. No liability is taken for any error, omission or misstatement. A party must rely upon its own inspection(s). Powered by www.focalagent.com

To view this property please contact Connells on

### T 01752 691 200 E ivybridge@connells.co.uk

11 Glanvilles Road Glanvilles Mill IVYBRIDGE PL 21 9PS

Property Ref: IVY306910 - 0003 Tenure:Freehold EPC Rating: D

Council Tax Band: E

view this property online connells.co.uk/Property/IVY306910





1. MONEY LAUNDERING REGULATIONS Intending purchasers