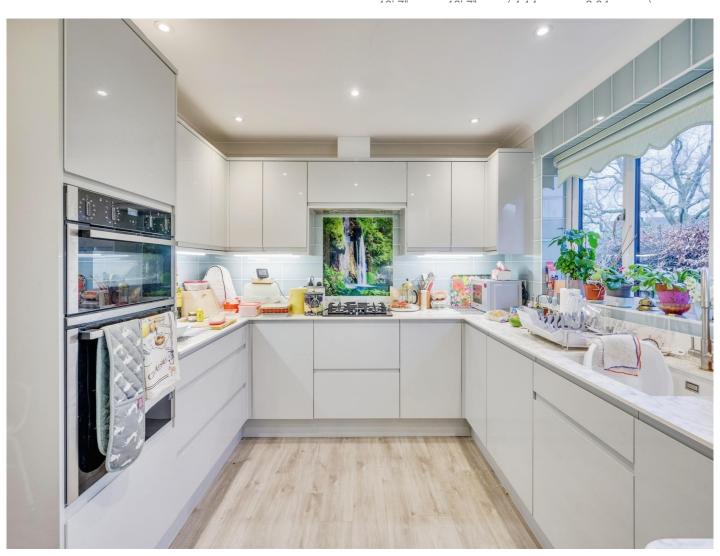

#### Kitchen

11' max x 9' 8" max ( 3.35m max x 2.95m max )

Newly fitted wall and base mounted units, door access to utility

on right hand side, Double glazed window to rear, integrated hob and oven.