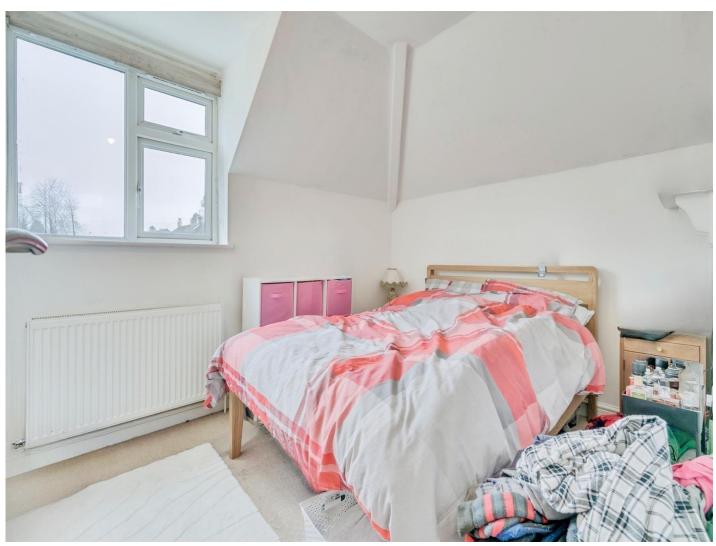

#### **Bedroom 1**

 $8'\,6''\,\,\text{max}\,\,x\,\,10'\,\,6''\,\,\text{max}\,\,(\,\,2.59m\,\,\text{max}\,\,x\,\,3.20m\,\,\text{max}\,\,)$  Window to rear aspect with radiator underneath, storage cupboard.

#### Bedroom 2

 $7'\,8''\,max\,x\,11'\,10''\,max\,(\,2.34m\,max\,x\,3.61m\,max\,)$  Window to front aspect with radiator underneath, built in wardrobes.