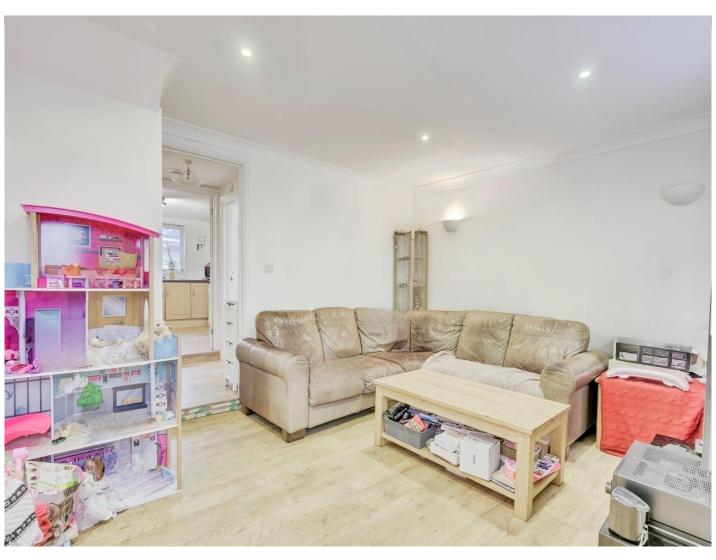

### Lounge

11' 5" max x 13' 11" max ( 3.48m max x 4.24m max ) Window to front aspect with radiator, storage cupboard