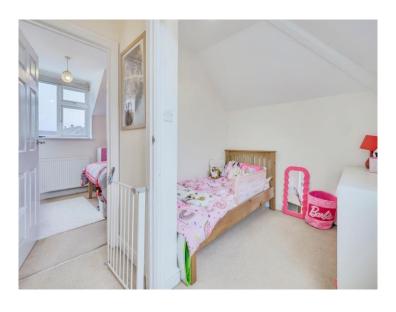

#### **Bedroom 1**

 $8'\,6''\,\,\text{max}\,\,x\,\,10'\,\,6''\,\,\text{max}\,\,(\,\,2.59m\,\,\text{max}\,\,x\,\,3.20m\,\,\text{max}\,\,)$  Window to rear aspect with radiator underneath, storage cupboard.

#### Bedroom 2

 $7'\,8''\,max\,x\,11'\,10''\,max\,(\,2.34m\,max\,x\,3.61m\,max\,)$  Window to front aspect with radiator underneath, built in wardrobes.