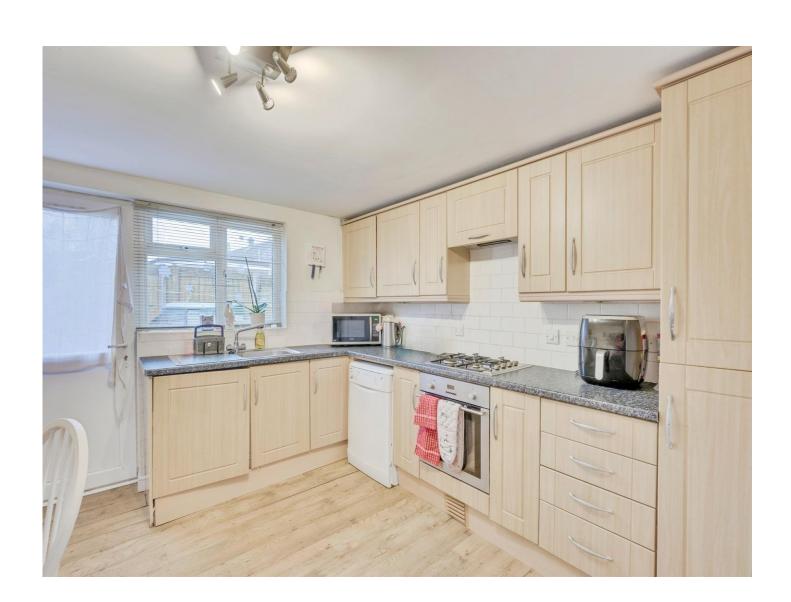

#### **Kitchen**

11' 9" max x 12' 5" max ( 3.58m max x 3.78m max ) Integrated fridge/freezer, window to rear aspect with radiator underneath, built in storage cupboard.