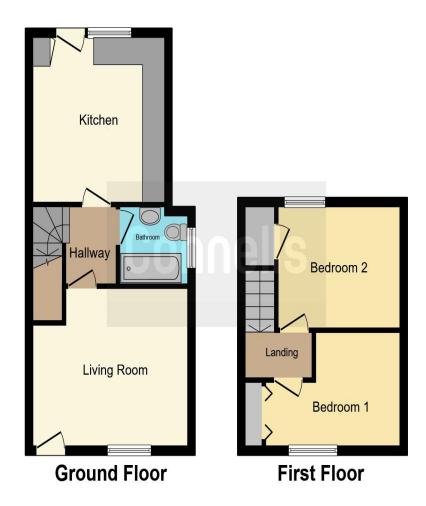

### Lounge

11' 5" max x 13' 11" max ( 3.48m max x 4.24m max ) Window to front aspect with radiator, storage cupboard

#### **Kitchen**

11' 9" max x 12' 5" max ( 3.58m max x 3.78m max ) Integrated fridge/freezer, window to rear aspect with radiator underneath, built in storage cupboard.

#### **Bedroom 1**

 $8'\,6''\,\,\text{max}\,\,x\,\,10'\,\,6''\,\,\text{max}\,\,(\,\,2.59m\,\,\text{max}\,\,x\,\,3.20m\,\,\text{max}\,\,)$  Window to rear aspect with radiator underneath, storage cupboard.

#### Bedroom 2

 $7'\,8''\,max\,x\,11'\,10''\,max\,(\,2.34m\,max\,x\,3.61m\,max\,)$  Window to front aspect with radiator underneath, built in wardrobes.

## Bathroom

Wash hand basin, WC, Shower over bath.

This floor plan is for illustrative purposes only. It is not drawn to scale. Any measurements, floor areas (including any total floor area), openings and orientation are approximate. No details are guaranteed, they cannot be relied upon for any purpose and they do not form part of any agreement. No liability is taken for any error, omission or misstatement. A party must rely upon its own inspection(s). Powered by www.focalagent.com