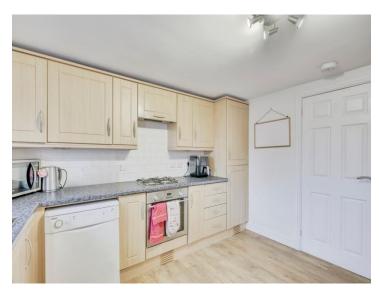

#### **Kitchen**

11' 9" max x 12' 5" max ( 3.58m max x 3.78m max ) Integrated fridge/freezer, window to rear aspect with radiator underneath, built in storage cupboard.