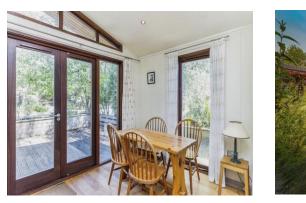

Step inside the lodge and be greeted by a spacious and well-designed living space that exudes comfort and style. The open-plan layout seamlessly connects the living, dining, and kitchen areas, creating a welcoming and sociable atmosphere for gatherings with family and friends.

The fully equipped kitchen boasts modern appliances and ample storage space, allowing you to unleash your culinary skills and prepare delicious meals with ease. The adjacent dining area provides a delightful space to enjoy meals while soaking in the scenic views of the countryside.