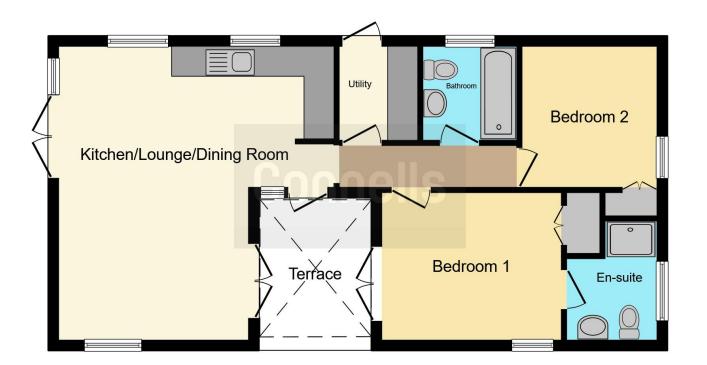

Kitchen 19' 4" x 10' 7" (5.89m x 3.23m) Lounge/Dining Room 22' 4" x 21' 4" (6.81m x 6.50m) Bedroom One 10' 6" x 10' 6" (3.20m x 3.20m) Bedroom Two 10' 6" x 9' 10" ( 3.20m x 3.00m ) Agents Notes

There are a number of obligations on both sellers & buyers when completing the process for purchasing a park home & we recommend taking advice from a solicitor. more advice can be found on https://www.gov.uk/government/collecti ons/park-homes

This floor plan is for illustrative purposes only. It is not drawn to scale. Any measurements, floor areas (including any total floor area), openings and orientation are approximate. No details are guaranteed, they cannot be relied upon for any purpose and they do not form part of any agreement. No liability is taken for any error, omission or misstatement. A party must rely upon its own inspection(s). Powered by www.focalagent.com