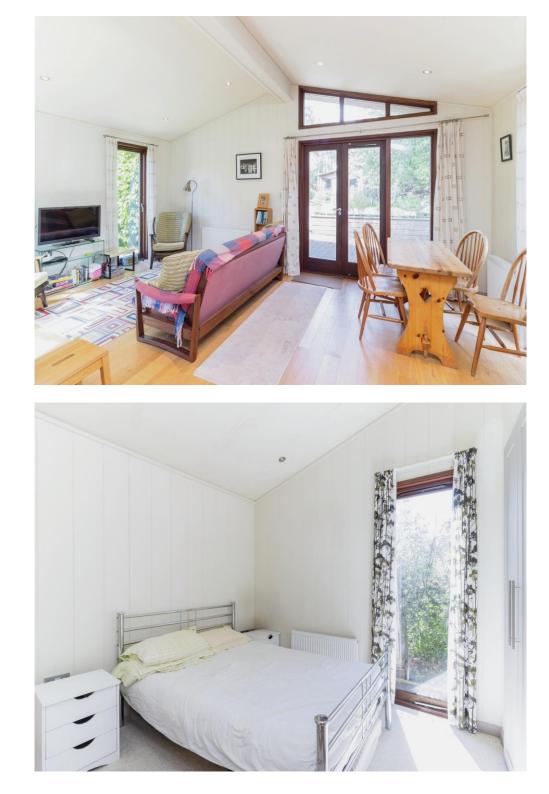

Step inside the lodge and be greeted by a spacious and well-designed living space that exudes comfort and style. The open-plan layout seamlessly connects the living, dining, and kitchen areas, creating a welcoming and sociable atmosphere for gatherings with family and friends.

The two bedrooms have been thoughtfully designed to offer utmost relaxation and tranquillity. Each bedroom features comfortable furnishings, soft bedding, and ample storage options. The second bedroom is equally inviting, with easy access to a well-appointed shared bathroom.