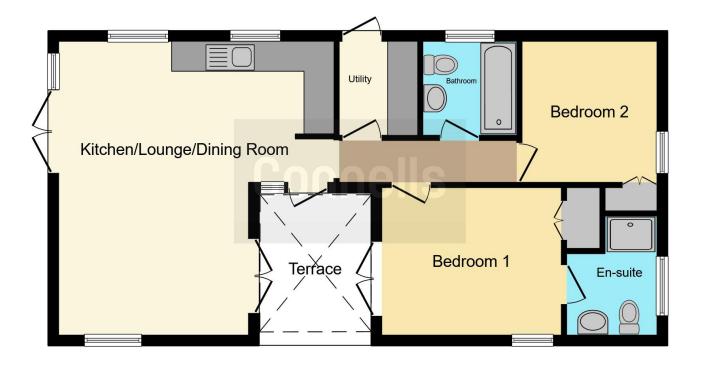

Kitchen 19' 4" x 10' 7" ( 5.89m x 3.23m ) Lounge/Dining Room 22' 4" x 21' 4" ( 6.81m x 6.50m ) Bedroom One 10' 6" x 10' 6" ( 3.20m x 3.20m )

## **Bedroom Two** 10' 6" x 9' 10" ( 3.20m x 3.00m ) **Agents Notes**

There are a number of obligations on both sellers & buyers when completing the process for purchasing a park home & we recommend taking advice from a solicitor. more advice can be found on https://www.gov.uk/government/collections/park-homes

This floor plan is for illustrative purposes only. It is not drawn to scale. Any measurements, floor areas (including any total floor area), openings and orientation are approximate. No details are guaranteed, they cannot be relied upon for any purpose and they do not form part of any agreement. No liability is taken for any error, omission or misstatement. A party must rely upon its own inspection(s). Powered by www.focalagent.com