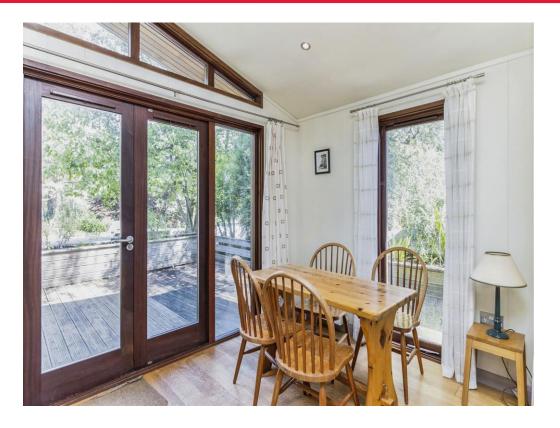

Step inside the lodge and be greeted by a spacious and well-designed living space that exudes comfort and style. The open-plan layout seamlessly connects the living, dining, and kitchen areas, creating a welcoming and sociable atmosphere for gatherings with family and friends.

The fully equipped kitchen boasts modern appliances and ample storage space, allowing you to unleash your culinary skills and prepare delicious meals with ease. The adjacent dining area provides a delightful space to enjoy meals while soaking in the scenic views of the countryside.