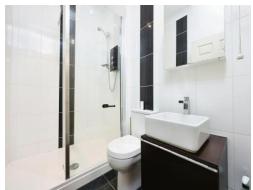

#### **Shower Room**

Fully tiled walls, tiled flooring, double width shower tray with shower screen, Mira electric shower, wash hand basin with mixer tap over inset into vanity unit, low level wc, chrome towel rail, extractor fan, concealed lighting, access to loft