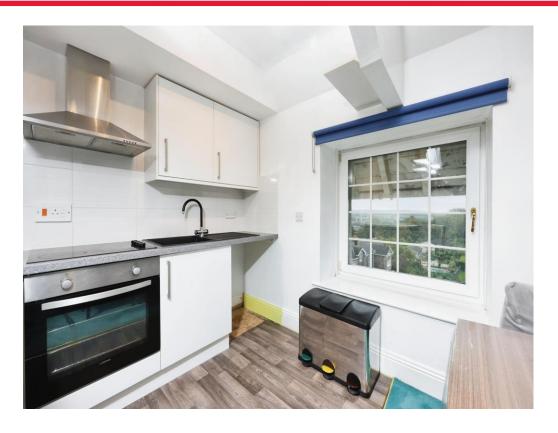

### Kitchen Area

Wall and base units with roll edge worksurfaces, sink and draining board with mixer tap over, tiled splashbacks, stainless steel chimney style extractor, ceramic hob, single electric oven, integrated fridge, space for washing machine, lino floor