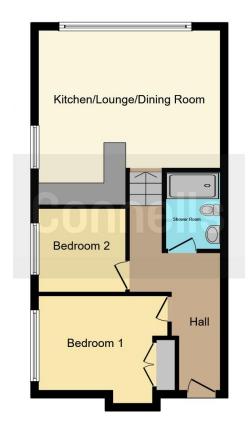

## **Property Description**

Two bedroom apartment superbly located within close proximity to lvybridge town centre, whilst benefiting from being tucked away. Situated on the second floor, the apartment has delightful open views and benefits from an abundance of natural light. The living area is open plan, with two bedrooms and a shower room.

## Open Plan Living Area

16' 4" x 15' 8" ( 4.98m x 4.78m )

Double aspect room, double glazed window to front with open views, double glazed window to the side with open views, exposed ceiling beam, wall mounted electric heater

### **Bedroom One**

10' To front of wardrobe x 8' 3" ( 3.05m To front of wardrobe x 2.51m )

Double glazed window with open views, coving to ceiling, wall mounted electric heater

### **Bedroom Two**

8' x 7' 4" ( 2.44m x 2.24m )

Double glazed window with open views

#### **Shower Room**

Fully tiled walls, tiled flooring, double width shower tray with shower screen, Mira electric shower, wash hand basin with mixer tap over inset into vanity unit, low level wc, chrome towel rail, extractor fan, concealed lighting, access to loft