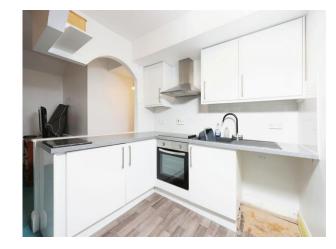

### Kitchen Area

Wall and base units with roll edge worksurfaces, sink and draining board with mixer tap over, tiled splashbacks, stainless steel chimney style extractor, ceramic hob, single electric oven, integrated fridge, space for washing machine, lino floor