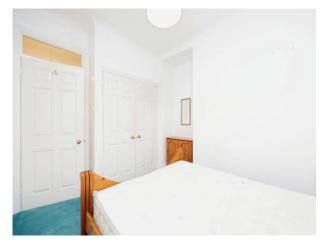

### **Bedroom One**

10' To front of wardrobe x 8' 3" ( 3.05m To front of wardrobe x 2.51m )

Double glazed window with open views, coving to ceiling, wall mounted electric heater

### **Bedroom Two**

8' x 7' 4" ( 2.44m x 2.24m )

Double glazed window with open views