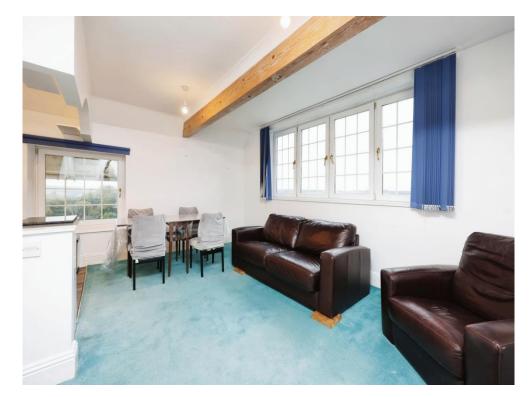

## Open Plan Living Area

16' 4" x 15' 8" ( 4.98m x 4.78m )

Double aspect room, double glazed window to front with open views, double glazed window to the side with open views, exposed ceiling beam, wall mounted electric heater

### Kitchen Area

Wall and base units with roll edge worksurfaces, sink and draining board with mixer tap over, tiled splashbacks, stainless steel chimney style extractor, ceramic hob, single electric oven, integrated fridge, space for washing machine, lino floor