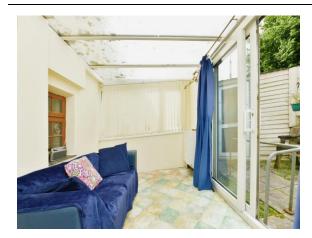

#### Conservatory

12' 4" x 8' 4" ( 3.76m x 2.54m )

pvc conservatory with access to the rear garden.