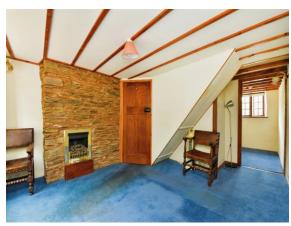

#### Lounge

13' 1" MAX x 11' 7" MAX ( 3.99m MAX x 3.53m MAX )

Cosy lounge with fireplace and surround.