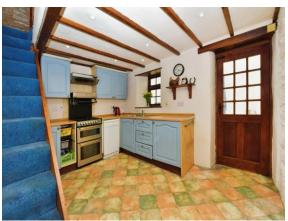

#### **Kitchen & Dining Area**

11' 7" MAX x 10' 1" MAX ( 3.53m MAX x 3.07m MAX )

wall & base units, space for washing machine and fridge freezer, dining area

#### **O Property Images**

**Your Connells office:** 11 Glanvilles Road, Glanvilles Mill, IVYBRIDGE, Devon, PL21 9PS **T** 01752 691 200 **E** ivybridge@connells.co.uk

5 Julian Cottages, Cadleigh Park, Ivybridge, Devon, England, PL21 9JN Date: 23 October 2024 Property Ref and Version: IVY306687 - 0015

#### **O Property Images**

5 Julian Cottages, Cadleigh Park, Ivybridge, Devon, England, PL21 9JN Date: 23 October 2024 Property Ref and Version: IVY306687 - 0015