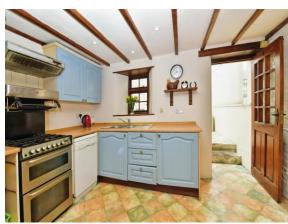

#### **Kitchen & Dining Area**

11' 7" MAX x 10' 1" MAX ( 3.53m MAX x 3.07m MAX )

wall & base units, space for washing machine and fridge freezer, dining area