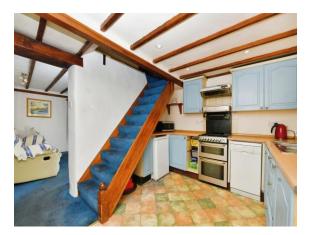

#### **Kitchen & Dining Area**

11' 7" MAX x 10' 1" MAX ( 3.53m MAX x 3.07m MAX )

wall & base units, space for washing machine and fridge freezer, dining area