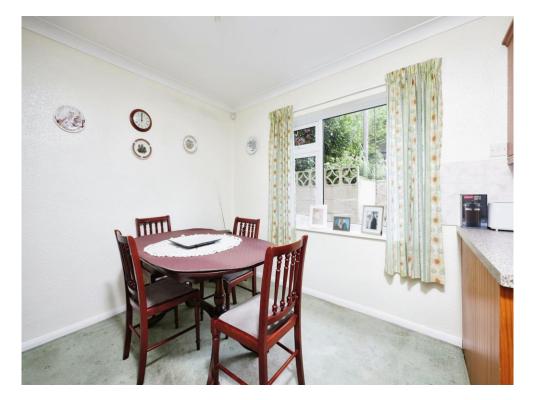

## **Kitchen/ Dining Room**

20' 9" MAX x 10' 1" MAX ( 6.32m MAX x 3.07m MAX )

uPVC window to rear elevation, door to rear garden, wall & base units, sink, double oven, hob, radiator, storage cupboard, boiler