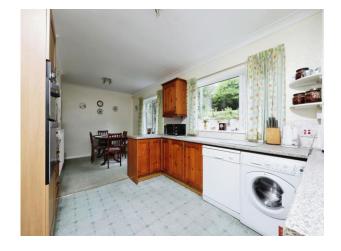

## **Kitchen/ Dining Room**

20' 9" MAX x 10' 1" MAX ( 6.32m MAX x 3.07m MAX )

uPVC window to rear elevation, door to rear garden, wall & base units, sink, double oven, hob, radiator, storage cupboard, boiler