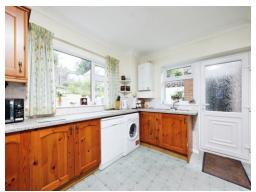

The property itself boasts a spacious lounge with gas fire and surround, the kitchen & dining area are large in size, perfect for entertaining & views over the garden. Upstairs, the home boasts three, great size rooms, two large doubles and a generous single & the family bathroom with a walk in shower.

## **Kitchen/ Dining Room**

20' 9" MAX x 10' 1" MAX ( 6.32m MAX x 3.07m MAX )

uPVC window to rear elevation, door to rear garden, wall & base units, sink, double oven, hob, radiator, storage cupboard, boiler