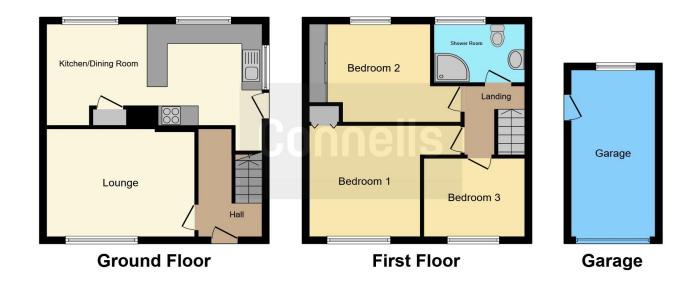

# **Property Description**

A rare opportunity to purchase this spacious, three bedroom, semi detached family home. Located a stones throw from Manor Primary School & a short walk to the shops in the town centre.

The property itself boasts a spacious lounge with gas fire and surround, the kitchen & dining area are large in size, perfect for entertaining & views over the garden. Upstairs, the home boasts three, great size rooms, two large doubles and a generous single & the family bathroom with a walk in shower.

#### **Entrance Hall**

Spacious hall way with space for coats & shoes, PVC front door, radiator.

## Lounge

14' 4" x 10' 8" ( 4.37m x 3.25m )

uPVC window to front elevation, gas fire & surround, radiator.

## **Kitchen/ Dining Room**

20' 9" MAX x 10' 1" MAX ( 6.32m MAX x 3.07m MAX )

uPVC window to rear elevation, door to rear garden, wall & base units, sink, double oven, hob, radiator, storage cupboard, boiler

## Landing

Stairs to landing, loft hatch

### **Bedroom One**

14' 7" MAX x 11' 1" MAX ( 4.45m MAX x 3.38m MAX )

Double bedroom, double glazed window to front, radiator.

#### **Bedroom Two**

11' 8" to wardrobe x 8' 5" MAX ( 3.56m to wardrobe x 2.57m MAX )

Double bedroom, double glazed window to rear, built in wardrobe

## **Bedroom Three**

9' 8" MAX x 7' 8" MAX ( 2.95m MAX x 2.34m MAX )

Good size single bedroom, double glazed window to front, radiator

**Garage** 16' 7" x 8' 2" ( 5.05m x 2.49m )

Single garage with storage, power & lighting, double glazed window and uPVC door