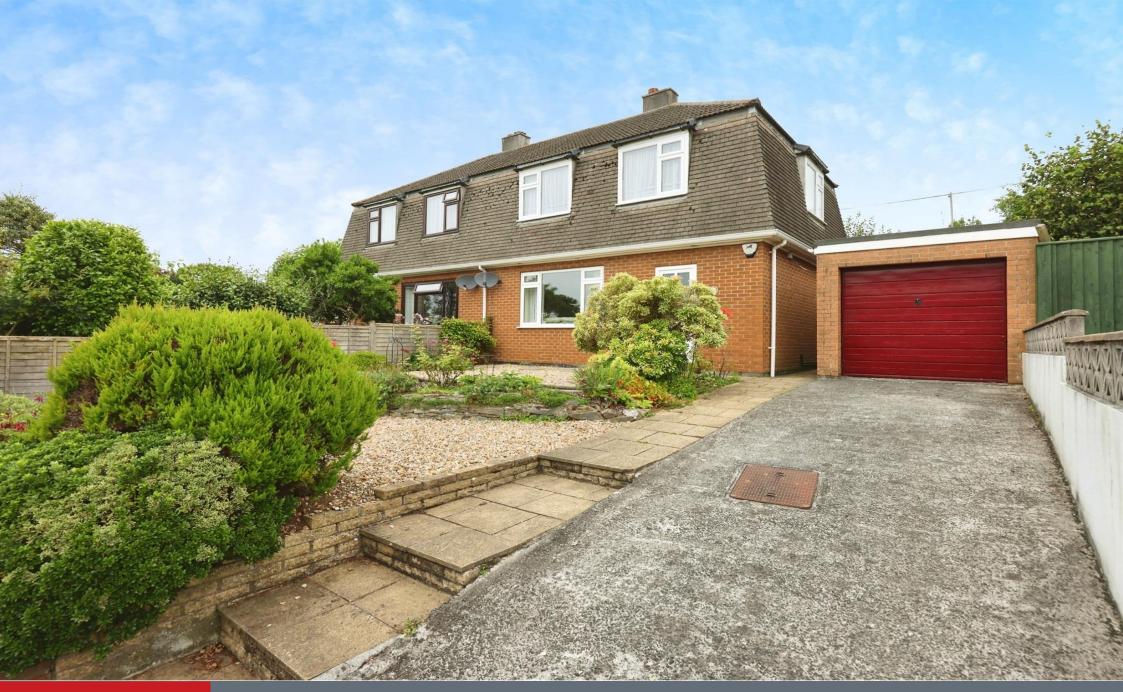

# **Property Description**

A rare opportunity to purchase this spacious, three bedroom, semi detached family home. Located a stones throw from Manor Primary School & a short walk to the shops in the town centre.

The property itself boasts a spacious lounge with gas fire and surround, the kitchen & dining area are large in size, perfect for entertaining & views over the garden. Upstairs, the home boasts three, great size rooms, two large doubles and a generous single & the family bathroom with a walk in shower.

The garden is a mixture of shrubbery & lawn with raised beds, making it a gardeners dream.

There is parking for two cars, aswell as a garage!

This property is available with no onward chain and ready to view immediately.

## **Bedroom Three**

9' 8" MAX x 7' 8" MAX ( 2.95m MAX x 2.34m MAX )

Good size single bedroom, double glazed window to front, radiator

**Garage** 16' 7" x 8' 2" ( 5.05m x 2.49m )

Single garage with storage, power & lighting, double glazed window and uPVC door