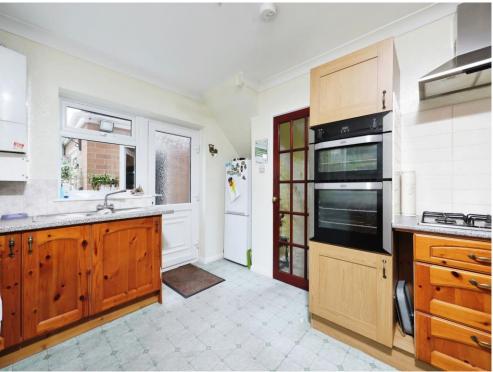

## **Kitchen/ Dining Room**

20' 9" MAX x 10' 1" MAX ( 6.32m MAX x 3.07m MAX )

uPVC window to rear elevation, door to rear garden, wall & base units, sink, double oven, hob, radiator, storage cupboard, boiler