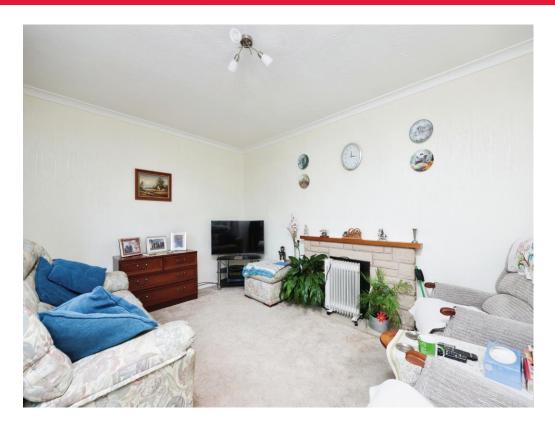

The property itself boasts a spacious lounge with gas fire and surround, the kitchen & dining area are large in size, perfect for entertaining & views over the garden. Upstairs, the home boasts three, great size rooms, two large doubles and a generous single & the family bathroom with a walk in shower.

## Lounge

14' 4" x 10' 8" ( 4.37m x 3.25m )

uPVC window to front elevation, gas fire & surround, radiator.