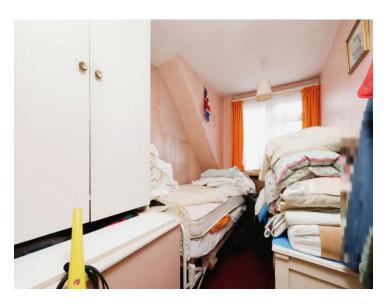

#### **Bedroom One**

12' 10" x 9' 10" ( 3.91m x 3.00m ) Window to front elevation. Radiator. Carpet.

**Bedroom Two** 

10' 8" x 9' 11" ( 3.25m x 3.02m ) Window to rear. Storage cupboard. Radiator. Carpet.

#### **Bedroom Three**

9' 8" x 6' 5" (2.95m x 1.96m) Window to rear. Storage cupboard. Radiator. Carpet.