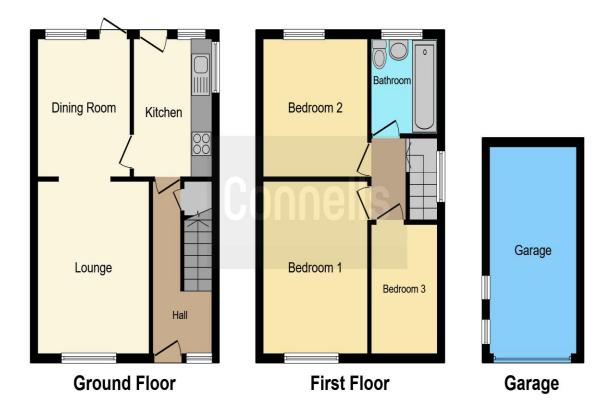

#### Garage

Detached garage with power. Up and over door for access.

This floor plan is for illustrative purposes only. It is not drawn to scale. Any measurements, floor areas (including any total floor area), openings and orientation are approximate. No details are guaranteed, they cannot be relied upon for any purpose and they do not form part of any agreement. No liability is taken for any error, omission or misstatement. A party must rely upon its own inspection(s). Powered by www.focalagent.com