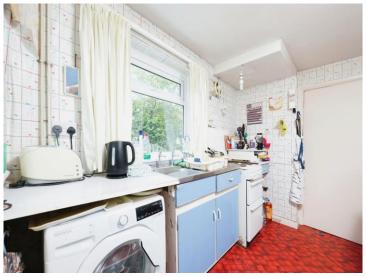

#### **Kitchen** 10' x 7' 3" ( 3.05m x 2.21m ) Landing

Carpet on stairs and landing. Loft access. Airing Cupboard.