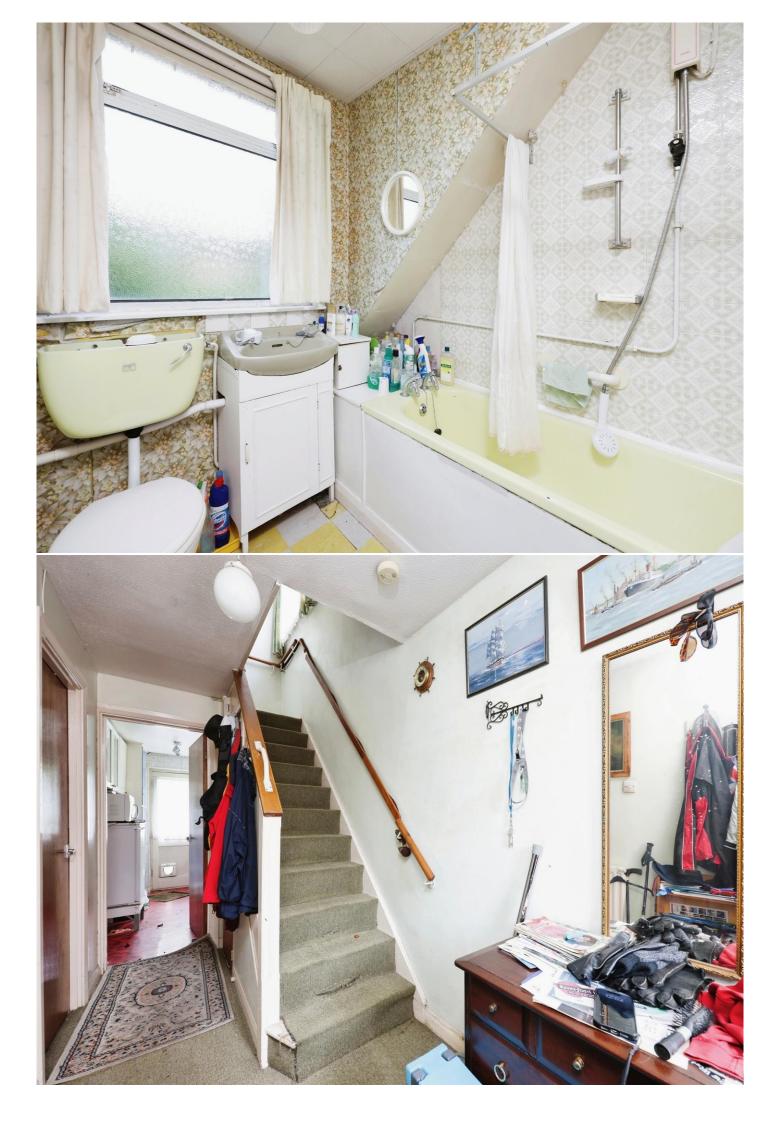

#### **Bathroom**

Frosted window to the rear. Low level WC. Wash hand basin. Shower over bath. Tiled.

#### **Entrance Hall**

Frosted uPVC door to the front elevation. Storage cupboard. Carpet. Radiator.