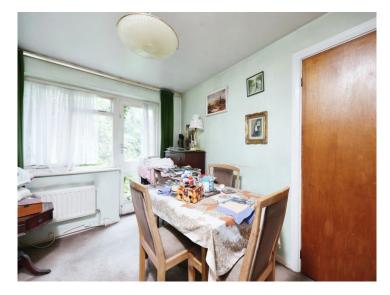

#### Lounge

10' 5" x 13' 1" ( 3.17m x 3.99m ) Double glazed window to the front elevation. Gas fire. Carpet.

**Dining Room** 10' 9" x 9' (3.28m x 2.74m) Double glazed window to rear. Door to rear garden. Carpet. Radiator.