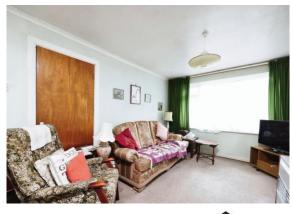

#### Lounge

10' 5" x 13' 1" ( 3.17m x 3.99m ) Double glazed window to the front elevation. Gas fire. Carpet.

**Dining Room** 10' 9" x 9' (3.28m x 2.74m) Double glazed window to rear. Door to rear garden. Carpet. Radiator.