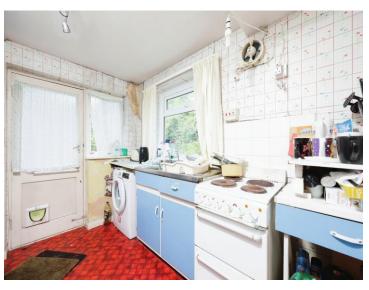

#### **Kitchen** 10' x 7' 3" ( 3.05m x 2.21m ) Landing

Carpet on stairs and landing. Loft access. Airing Cupboard.