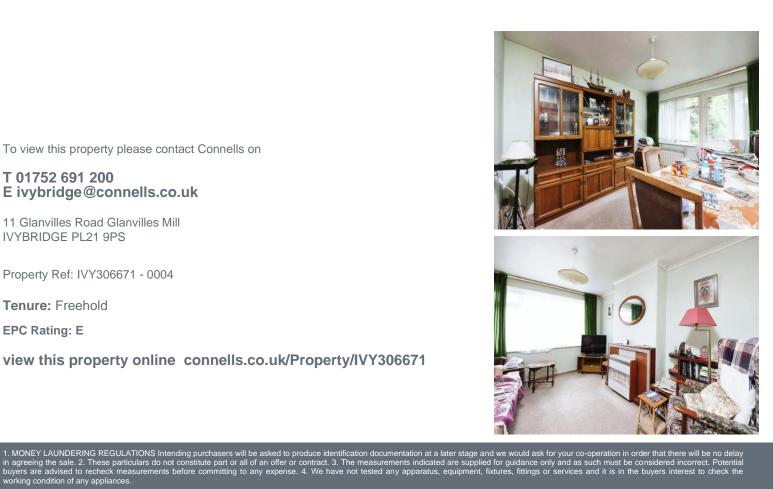

#### Lounge

10' 5" x 13' 1" ( 3.17m x 3.99m ) Double glazed window to the front elevation. Gas fire. Carpet.

**Dining Room** 10' 9" x 9' (3.28m x 2.74m) Double glazed window to rear. Door to rear garden. Carpet. Radiator.