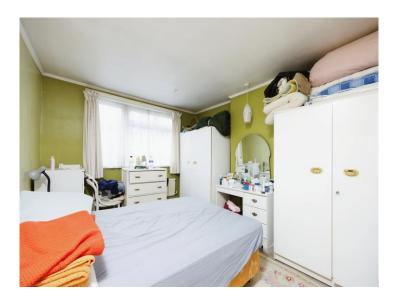

#### **Bedroom One**

12' 10" x 9' 10" ( 3.91m x 3.00m ) Window to front elevation. Radiator. Carpet.

**Bedroom Two** 

10' 8" x 9' 11" ( 3.25m x 3.02m ) Window to rear. Storage cupboard. Radiator. Carpet.