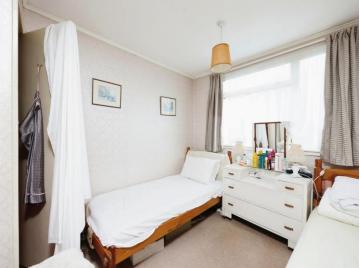

#### **Bedroom One**

12' 10" x 9' 10" ( 3.91m x 3.00m ) Window to front elevation. Radiator. Carpet.

**Bedroom Two** 

10' 8" x 9' 11" ( 3.25m x 3.02m ) Window to rear. Storage cupboard. Radiator. Carpet.

#### **Bedroom Three**

9' 8" x 6' 5" (2.95m x 1.96m) Window to rear. Storage cupboard. Radiator. Carpet.