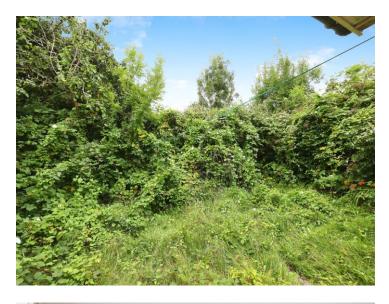

#### **Rear Garden**

Side access to garden. Predominantly laid to lawn with fenced borders. South facing.