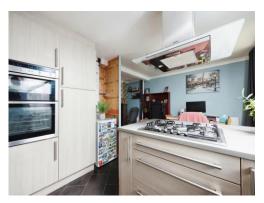

This leads into the modern fitted kitchen. The kitchen itself is beautiful finished with granite worktops, 5 ring gas hob, NEFF double oven and integrated dishwasher. There is a space for a large upright fridge freezer.