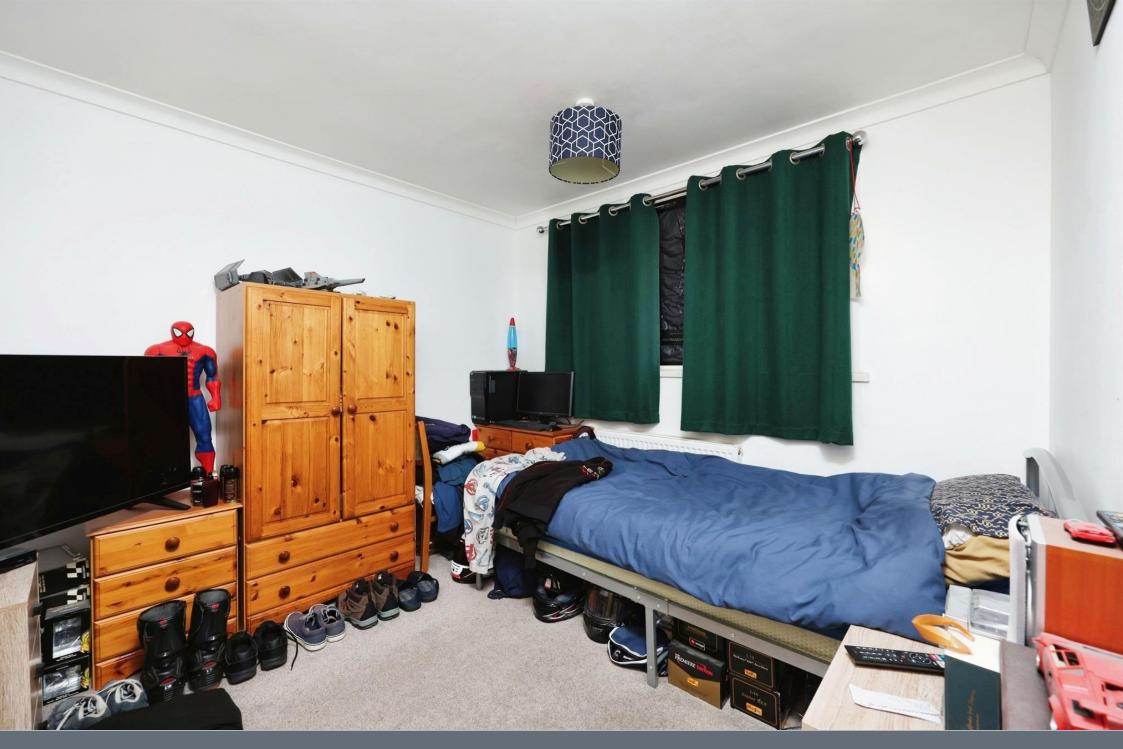

The conservatory is spacious and has access to the south facing, private garden, which has the perfect area for a BBQ on those summer evenings.

Upstairs, houses three bedrooms, two luxury doubles and a good size single housing the modern condensing boiler. The stunning bathroom which features a bath and power shower.

#### **Bedroom One**

12' 7" x 9' 1" ( 3.84m x 2.77m )

#### **Bedroom Two**

9' 5" x 9' 1" ( 2.87m x 2.77m )

#### **Bedroom Three**

9' 5" MAX x 9' 1" MAX ( 2.87m MAX x 2.77m MAX )