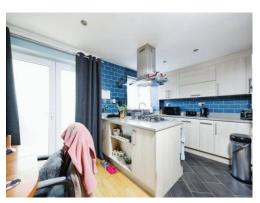

This leads into the modern fitted kitchen. The kitchen itself is beautiful finished with granite worktops, 5 ring gas hob, NEFF double oven and integrated dishwasher. There is a space for a large upright fridge freezer.