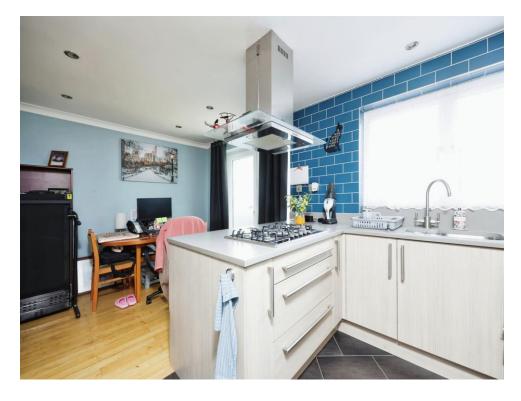

This leads into the modern fitted kitchen. The kitchen itself is beautiful finished with granite worktops, 5 ring gas hob, NEFF double oven and integrated dishwasher. There is a space for a large upright fridge freezer.