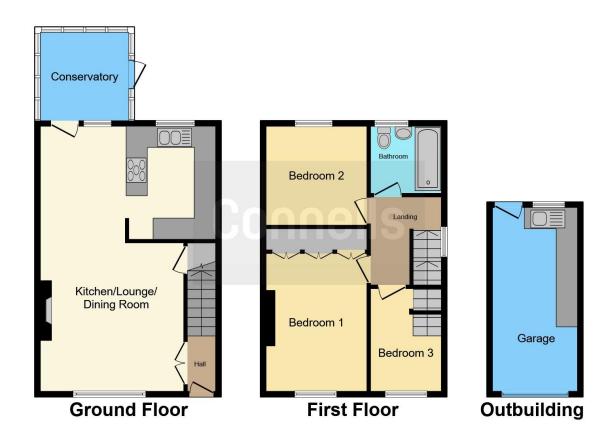

Outside, there is a driveway and garage which has power, as well as built in units and sink.

This property won't be around long, call today

to arrange a viewing

# Lounge/Kitchen/Dining Room

24' 2" MAX x 12' 4" MAX ( 7.37m MAX x 3.76m MAX )

## Conservatory

8' 2" x 8' 2" ( 2.49m x 2.49m )

#### **Bedroom One**

12' 7" x 9' 1" ( 3.84m x 2.77m )

#### **Bedroom Two**

9' 5" x 9' 1" ( 2.87m x 2.77m )

#### **Bedroom Three**

9' 5" MAX x 9' 1" MAX ( 2.87m MAX x 2.77m MAX )

### Garage

17' 1" x 7' 8" ( 5.21m x 2.34m )

This floor plan is for illustrative purposes only. It is not drawn to scale. Any measurements, floor areas (including any total floor area), openings and orientation are approximate. No details are guaranteed, they cannot be relied upon for any purpose and they do not form part of any agreement. No liability is taken for any error, omission or misstatement. A party must rely upon its own inspection(s). Powered by www.focalagent.com