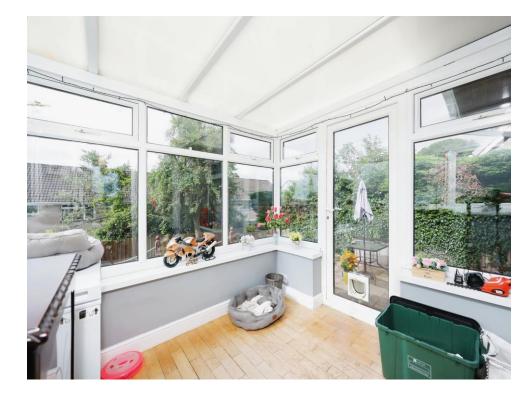

The conservatory is spacious and has access to the south facing, private garden, which has the perfect area for a BBQ on those summer evenings.

Upstairs, houses three bedrooms, two luxury doubles and a good size single housing the modern condensing boiler. The stunning bathroom which features a bath and power shower.

## Conservatory

8' 2" x 8' 2" ( 2.49m x 2.49m )