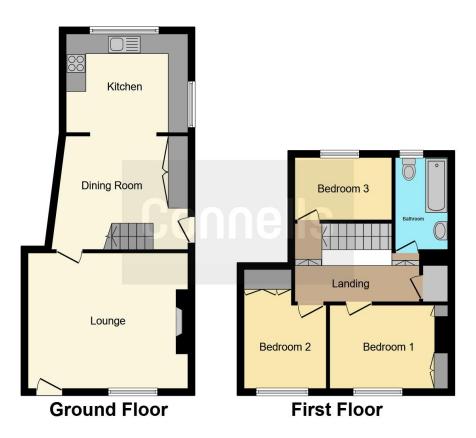

#### Lounge

15' 9" x 13' 5" ( 4.80m x 4.09m ) **Kitchen** 12' 1" x 9' 8" ( 3.68m x 2.95m ) **Dining Room** 14' 4" MAX x 17' 6" ( 4.37m MAX x 5.33m ) **Bedroom One** 10' 8" x 10' 3" ( 3.25m x 3.12m ) **Bedroom Two** 12' 1" x 8' 2" ( 3.68m x 2.49m ) Bedroom Three 9' 5" x 6' 2" ( 2.87m x 1.88m )

This floor plan is for illustrative purposes only. It is not drawn to scale. Any measurements, floor areas (including any total floor area), openings and orientation are approximate. No details are guaranteed, they cannot be relied upon for any purpose and they do not form part of any agreement. No liability is taken for any error, omission or misstatement. A party must rely upon its own inspection(s). Powered by www.focalagent.com