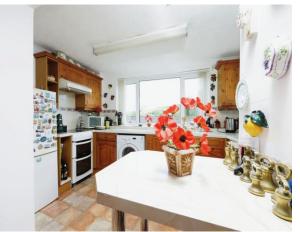

As you step inside, you'll be greeted by a warm and inviting atmosphere, with a spacious living area that is perfect for relaxing or entertaining guests. The cottage features a well-appointed kitchen, where you can unleash your culinary skills and create delicious meals for your loved ones.

#### Lounge

15' 9" x 13' 5" ( 4.80m x 4.09m ) **Kitchen** 12' 1" x 9' 8" ( 3.68m x 2.95m ) **Dining Room** 14' 4" MAX x 17' 6" ( 4.37m MAX x 5.33m ) **Bedroom One** 10' 8" x 10' 3" ( 3.25m x 3.12m ) **Bedroom Two** 12' 1" x 8' 2" ( 3.68m x 2.49m ) Bedroom Three 9' 5" x 6' 2" ( 2.87m x 1.88m )