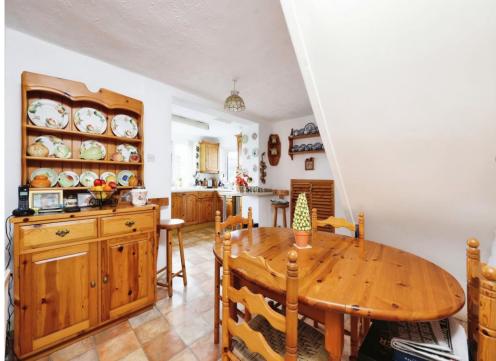

As you step inside, you'll be greeted by a warm and inviting atmosphere, with a spacious living area that is perfect for relaxing or entertaining guests. The cottage features a well-appointed kitchen, where you can unleash your culinary skills and create delicious meals for your loved ones.

#### Lounge

15' 9" x 13' 5" ( 4.80m x 4.09m ) **Kitchen** 12' 1" x 9' 8" ( 3.68m x 2.95m ) **Dining Room** 14' 4" MAX x 17' 6" ( 4.37m MAX x 5.33m ) **Bedroom One** 10' 8" x 10' 3" ( 3.25m x 3.12m ) **Bedroom Two** 12' 1" x 8' 2" ( 3.68m x 2.49m ) Bedroom Three 9' 5" x 6' 2" ( 2.87m x 1.88m )