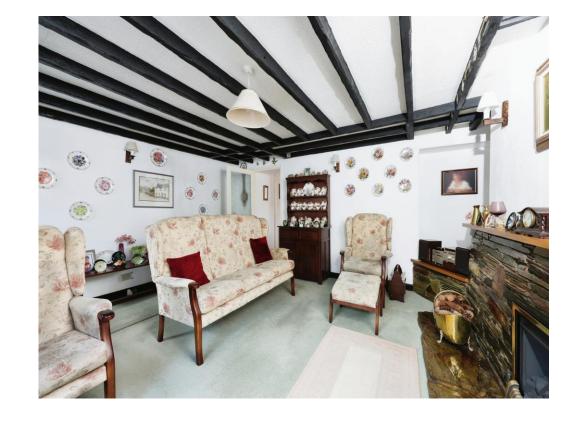

As you step inside, you'll be greeted by a warm and inviting atmosphere, with a spacious living area that is perfect for relaxing or entertaining guests. The cottage features a well-appointed kitchen, where you can unleash your culinary skills and create delicious meals for your loved ones.

## Lounge

15' 9" x 13' 5" ( 4.80m x 4.09m )