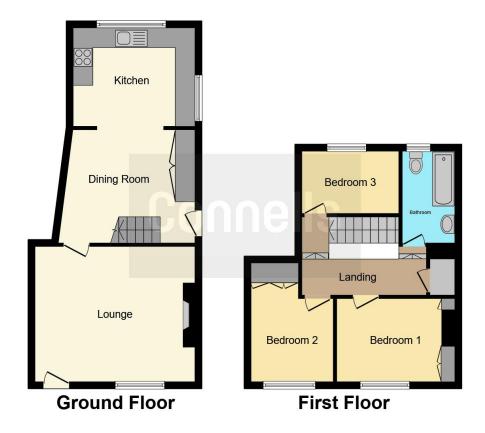

## Lounge

15' 9" x 13' 5" ( 4.80m x 4.09m )

#### Kitchen

12' 1" x 9' 8" ( 3.68m x 2.95m )

## **Dining Room**

14' 4" MAX x 17' 6" ( 4.37m MAX x 5.33m )

### **Bedroom One**

10' 8" x 10' 3" ( 3.25m x 3.12m )

### **Bedroom Two**

12' 1" x 8' 2" ( 3.68m x 2.49m )

#### **Bedroom Three**

9' 5" x 6' 2" ( 2.87m x 1.88m )

Residential Sales & Lettings | Mortgage Services | Conveyancing | Surveyors | Land & New Homes

This floor plan is for illustrative purposes only. It is not drawn to scale. Any measurements, floor areas (including any total floor area), openings and orientation are approximate. No details are guaranteed, they cannot be relied upon for any purpose and they do not form part of any agreement. No liability is taken for any error, omission or misstatement. A party must rely upon its own inspection(s). Powered by www.focalagent.com