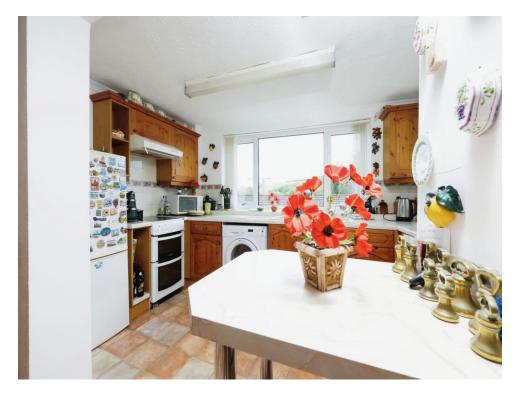

As you step inside, you'll be greeted by a warm and inviting atmosphere, with a spacious living area that is perfect for relaxing or entertaining guests. The cottage features a well-appointed kitchen, where you can unleash your culinary skills and create delicious meals for your loved ones.

#### Kitchen

12' 1" x 9' 8" ( 3.68m x 2.95m )