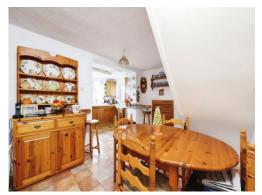

As you step inside, you'll be greeted by a warm and inviting atmosphere, with a spacious living area that is perfect for relaxing or entertaining guests. The cottage features a well-appointed kitchen, where you can unleash your culinary skills and create delicious meals for your loved ones.

#### Kitchen

12' 1" x 9' 8" ( 3.68m x 2.95m )

## **Dining Room**

14' 4" MAX x 17' 6" ( 4.37m MAX x 5.33m )