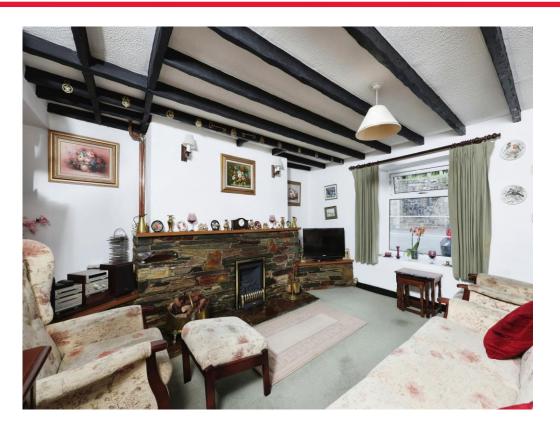

As you step inside, you'll be greeted by a warm and inviting atmosphere, with a spacious living area that is perfect for relaxing or entertaining guests. The cottage features a well-appointed kitchen, where you can unleash your culinary skills and create delicious meals for your loved ones.

## Lounge

15' 9" x 13' 5" ( 4.80m x 4.09m )