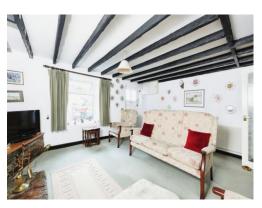

As you step inside, you'll be greeted by a warm and inviting atmosphere, with a spacious living area that is perfect for relaxing or entertaining guests. The cottage features a well-appointed kitchen, where you can unleash your culinary skills and create delicious meals for your loved ones.

## Lounge

15' 9" x 13' 5" ( 4.80m x 4.09m )