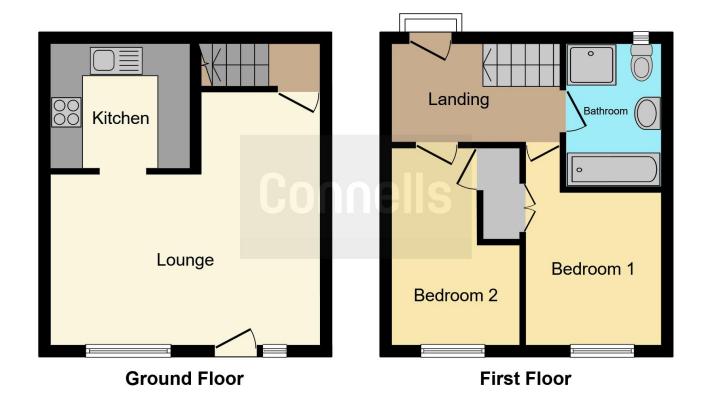

Living Room 18' 4" x 16' 6" ( 5.59m x 5.03m ) Bedroom One 9' 5" x 9' 1" ( 2.87m x 2.77m ) Bedroom Two 12' 1" x 6' 8" ( 3.68m x 2.03m ) Swimming Pools

There is an outdoor and indoor swimming pool, with use all year round.

This floor plan is for illustrative purposes only. It is not drawn to scale. Any measurements, floor areas (including any total floor area), openings and orientation are approximate. No details are guaranteed, they cannot be relied upon for any purpose and they do not form part of any agreement. No liability is taken for any error, omission or misstatement. A party must rely upon its own inspection(s). Powered by www.focalagent.com