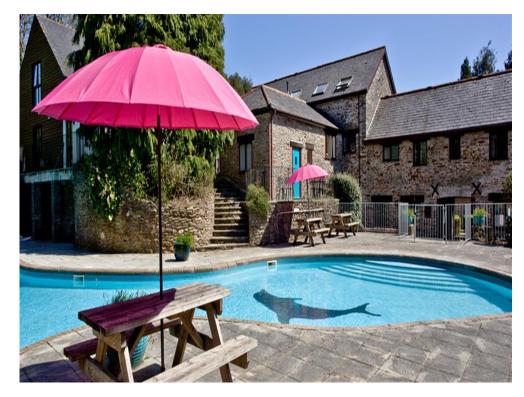

One of the highlights of this cottage is its access to the fantastic amenities of the Colmer Estate. Tennis enthusiasts will delight in the presence of well-maintained tennis courts, offering the opportunity for friendly matches or leisurely rallies. For those who enjoy fishing, the estate features a serene fishing lake, where you can spend hours casting your line. Additionally benefiting from an indoor heated and outdoor swimming pools.

Living Room 18' 4" x 16' 6" ( 5.59m x 5.03m ) Bedroom One 9' 5" x 9' 1" ( 2.87m x 2.77m ) Bedroom Two 12' 1" x 6' 8" ( 3.68m x 2.03m ) Swimming Pools

There is an outdoor and indoor swimming pool, with use all year round.