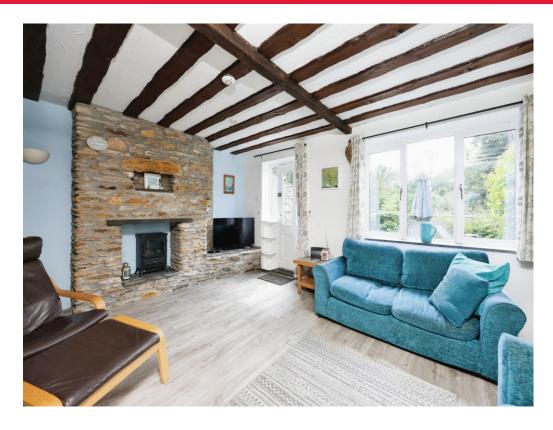

The cottage boasts a bright and inviting atmosphere, with its tastefully decorated interiors and comfortable furnishings. The open-plan living area provides a warm and welcoming space, perfect for relaxing after a day of exploration. The well-equipped kitchen offers all the amenities needed to prepare delicious meals.

Living Room 18' 4" x 16' 6" ( 5.59m x 5.03m ) Bedroom One 9' 5" x 9' 1" ( 2.87m x 2.77m ) Bedroom Two 12' 1" x 6' 8" ( 3.68m x 2.03m ) Swimming Pools

There is an outdoor and indoor swimming pool, with use all year round.