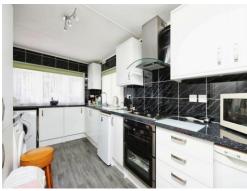

The kitchen is thoughtfully designed and boasts modern appliances, ample storage space, and sleek countertops. Whether you are an experienced chef or simply enjoy cooking, this kitchen will surely impress.

#### Kitchen

13' 8" x 7' 10" ( 4.17m x 2.39m )