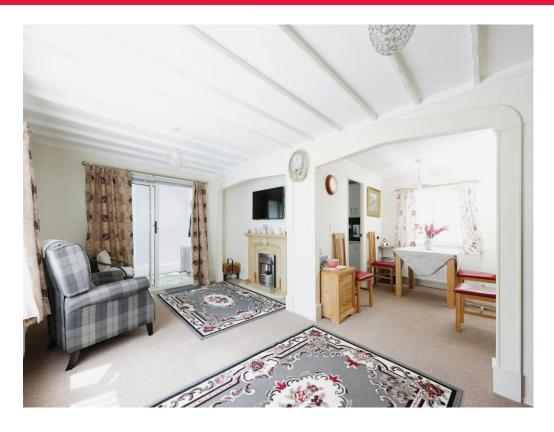

Step inside and be captivated by the spacious and well-designed living areas. The open-plan layout seamlessly connects the living, dining, and kitchen areas, creating a warm and inviting atmosphere. The abundance of natural light that floods the space enhances the overall sense of tranquility.

### **Living Room**

17' 9" x 9' 3" ( 5.41m x 2.82m )

### **Dining Room**

9' 9" x 6' 10" ( 2.97m x 2.08m )