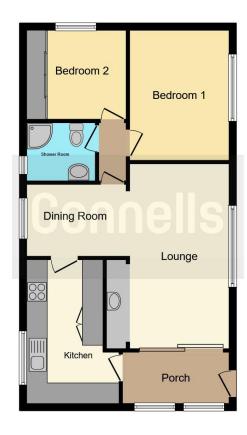

### **Living Room**

17' 9" x 9' 3" ( 5.41m x 2.82m )

### **Dining Room**

9' 9" x 6' 10" ( 2.97m x 2.08m )

#### Kitchen

13' 8" x 7' 10" ( 4.17m x 2.39m )

### **Bedroom One**

12' 6" x 9' 3" ( 3.81m x 2.82m )

### **Bedroom Two**

9' 5" x 8' 8" ( 2.87m x 2.64m )

This floor plan is for illustrative purposes only. It is not drawn to scale. Any measurements, floor areas (including any total floor area), openings and orientation are approximate. No details are guaranteed, they cannot be relied upon for any purpose and they do not form part of any agreement. No liability is taken for any error, omission or misstatement. A party must rely upon its own inspection(s). Powered by www.focalagent.com