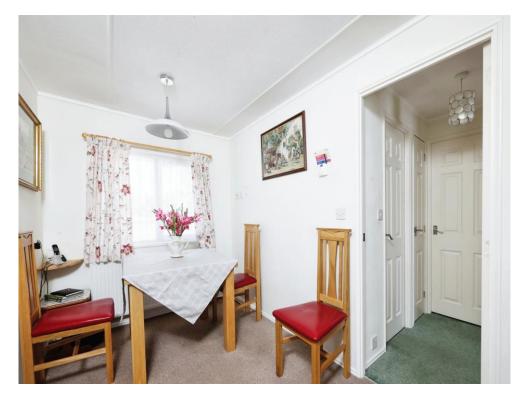

Step inside and be captivated by the spacious and well-designed living areas. The open-plan layout seamlessly connects the living, dining, and kitchen areas, creating a warm and inviting atmosphere. The abundance of natural light that floods the space enhances the overall sense of tranquility.

### **Dining Room**

9' 9" x 6' 10" ( 2.97m x 2.08m )