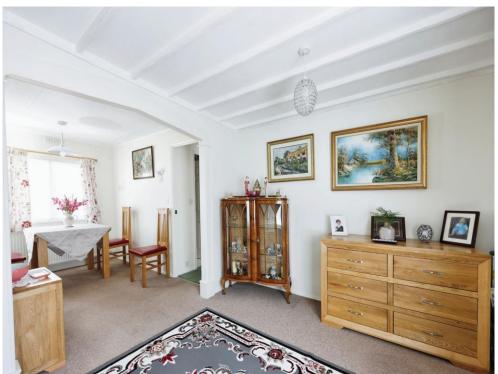

Step inside and be captivated by the spacious and well-designed living areas. The open-plan layout seamlessly connects the living, dining, and kitchen areas, creating a warm and inviting atmosphere. The abundance of natural light that floods the space enhances the overall sense of tranquility.

### **Living Room**

17' 9" x 9' 3" ( 5.41m x 2.82m )