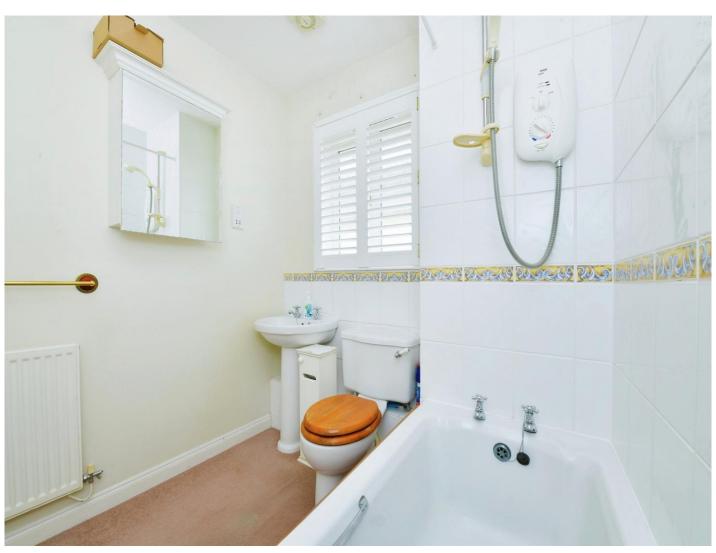

#### **Bathroom**

Low level flush wc. Window to side. Shower over bath. Wash hand basin, Extractor fan, Radiator.