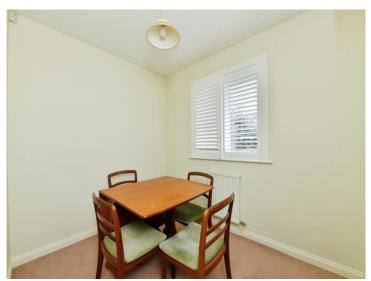

## **Dining Room**

7' 5" x 8' 10" ( 2.26m x 2.69m )

Window to the front with shutters. Radiator. Carpet.