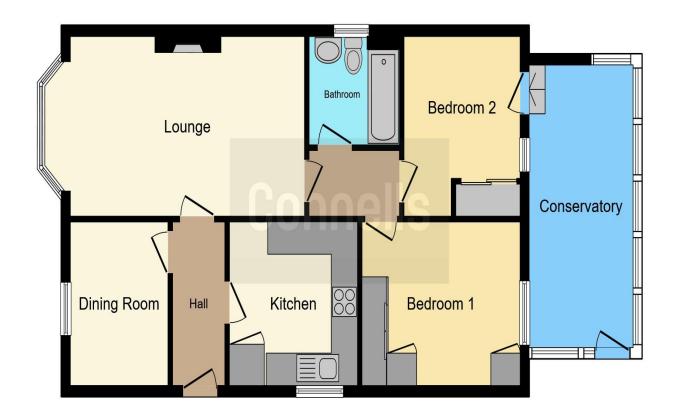

# Woodfield Crescent Ivybridge PL21 0FB

Presenting this detached TWO BEDROOM bungalow in a leafy suburb of lvybridge. This property comprises of TWO double bedrooms, family sized bathroom, hallway, kitchen, dining room,lounge and conservatory. Rear garden/patio. To the front a mature garden and to the side a driveway and garage

#### **Entrance Hall**

Doorway to side. Carpet. Radiator.

### Lounge

18' 2" x 10' 4" ( 5.54m x 3.15m )

Bay window to the front. Shutters. Carpet. Radiator. Gas fire place with with mantle.

## **Dining Room**

7' 5" x 8' 10" ( 2.26m x 2.69m )

Window to the front with shutters. Radiator. Carpet.

#### **Bedroom One**

11' 10" x 10' (3.61m x 3.05m)

Window to rear with shutters. Built in wardrobe. Radiator. Carpet.

### **Bedroom Two**

8' 6" x 9' 10" ( 2.59m x 3.00m )

#### **Bathroom**

Low level flush wc. Window to side. Shower over bath. Wash hand basin, Extractor fan, Radiator.

## Conservatory

16' 11" x 75' (5.16m x 22.86m)

Side and Rear windows. Door to garden. Radiator. Air conditioning unit. Carpet.

This floor plan is for illustrative purposes only. It is not drawn to scale. Any measurements, floor areas (including any total floor area), openings and orientation are approximate. No details are guaranteed, they cannot be relied upon for any purpose and they do not form part of any agreement. No liability is taken for any error, omission or misstatement. A party must rely upon its own inspection(s). Powered by www.focalagent.com