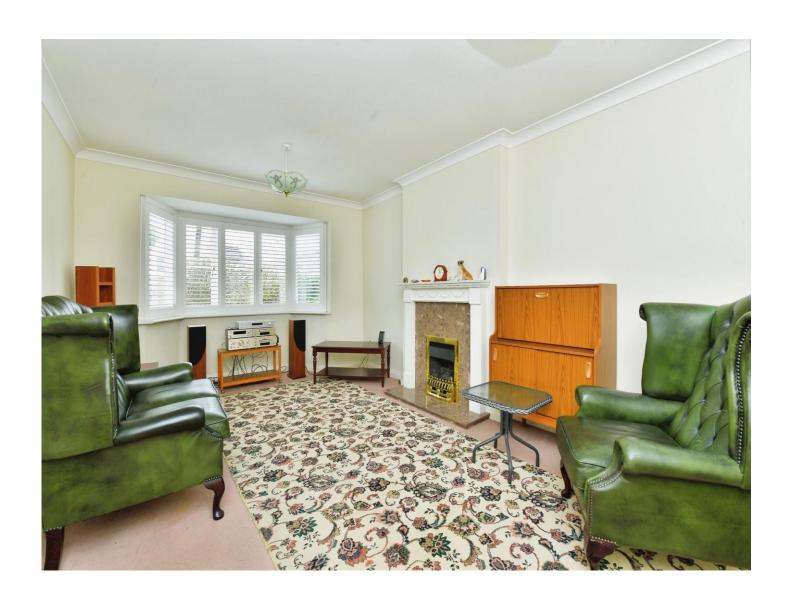

### Lounge

18' 2" x 10' 4" ( 5.54m x 3.15m )

Bay window to the front. Shutters. Carpet. Radiator. Gas fire place with with mantle.