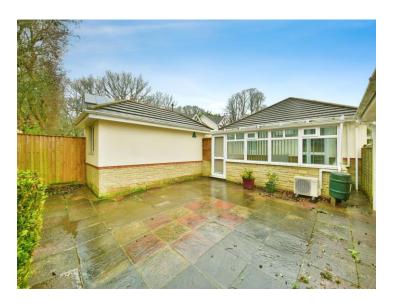

## Conservatory

16' 11" x 75' (5.16m x 22.86m)

Side and Rear windows. Door to garden. Radiator. Air conditioning unit. Carpet.

This floor plan is for illustrative purposes only. It is not drawn to scale. Any measurements, floor areas (including any total floor area), openings and orientation are approximate. No details are guaranteed, they cannot be relied upon for any purpose and they do not form part of any agreement. No liability is taken for any error, omission or misstatement. A party must rely upon its own inspection(s). Powered by www.focalagent.com