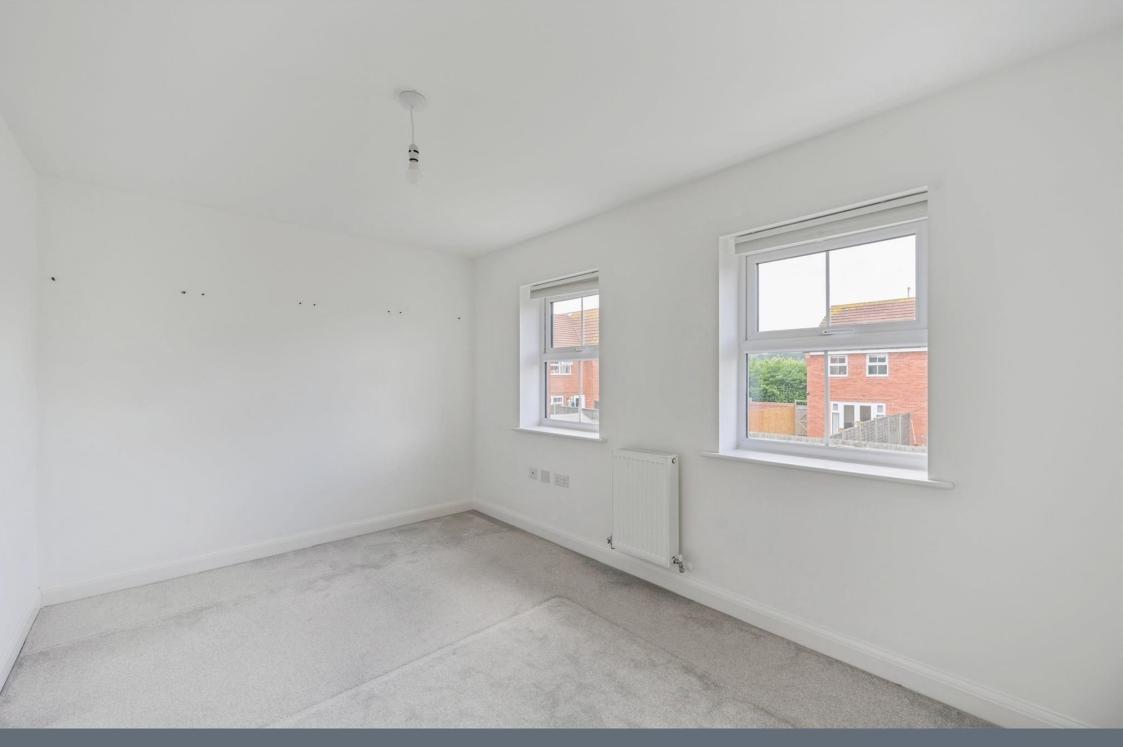

## **Bedroom One**

12' 8" x 8' 3" ( 3.86m x 2.51m )

#### **Bedroom Two**

12' 8" MAX x 8' 4" MAX ( 3.86m MAX x 2.54m MAX )