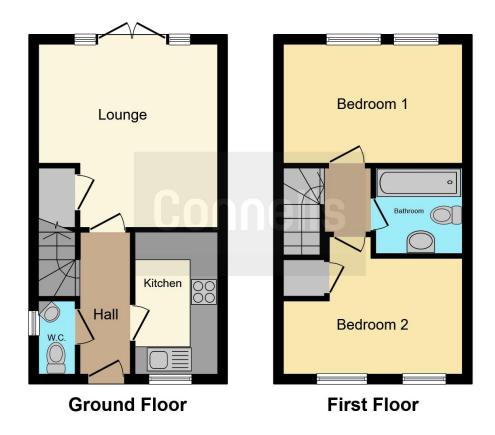

Welcome to Wakelin Way, a fantastic semi detached home offering great living space and in perfect condition - ready to move in!

The property consists of a kitchen, guest w/c and lounge to the ground floor. To the first floor there are two good sized bedrooms and a family bathroom. Outside you will find a pleasant rear garden and parking with electric charging point.

#### **Entrance Hall**

## **Guest W/C**

## Kitchen

10' 2" x 5' 7" ( 3.10m x 1.70m )

## Lounge

13' 2" MAX x 12' 8" MAX ( 4.01m MAX x 3.86m MAX )

## **First Floor Landing**

## **Bedroom One**

12' 8" x 8' 3" ( 3.86m x 2.51m )

#### **Bedroom Two**

12' 8" MAX x 8' 4" MAX ( 3.86m MAX x 2.54m MAX )

## **Family Bathroom**

**Front And Rear Garden** 

## **Electric Charging Point**

This floor plan is for illustrative purposes only. It is not drawn to scale. Any measurements, floor areas (including any total floor area), openings and orientation are approximate. No details are guaranteed, they cannot be relied upon for any purpose and they do not form part of any agreement. No liability is taken for any error, omission or misstatement. A party must rely upon its own inspection(s). Powered by www.focalagent.com