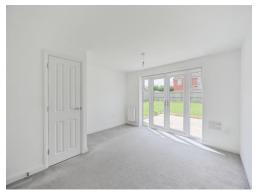

## Lounge

13' 2" MAX x 12' 8" MAX ( 4.01m MAX x 3.86m MAX )

## **Bedroom One**

12' 8" x 8' 3" ( 3.86m x 2.51m )

#### **Bedroom Two**

12' 8" MAX x 8' 4" MAX ( 3.86m MAX x 2.54m MAX )