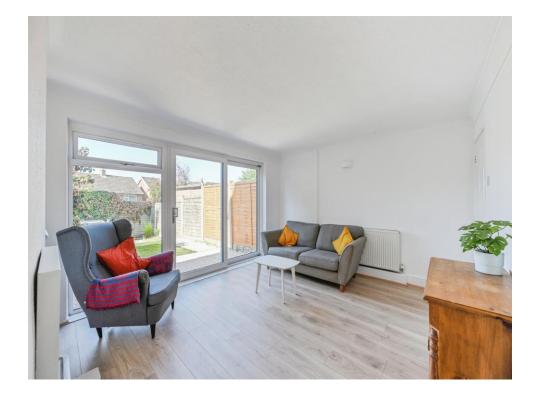

Set in a popular area of Lichfield this two bedroom end of terraced property offers great living space with a large lounge and great sized garden. The two bedrooms have built in wardrobes offering more space for living, to the ground floor the open plan kitchen into hall offers families to converse while going about daily tasks and brings light and airiness into the hallway and staircase to the first floor. The rear garden is sunny and provides ample space for seating and play with side access to the communal car park and garage. The property has recently been renovated to a high standard giving the new owner a perfect move in property. \*\*END OF TERRACE PROPERTY\*\*

**Entrance Hall** 

**Open Plan Kitchen** 14' 4" x 12' 6" ( 4.37m x 3.81m )

Lounge 14' 4" x 11' 7" ( 4.37m x 3.53m )

**First Floor Landing** 

Bedroom One 11' 6" x 14' 4" MAX ( 3.51m x 4.37m MAX )

**Bedroom Two** 10' 9" x 8' 4" ( 3.28m x 2.54m )