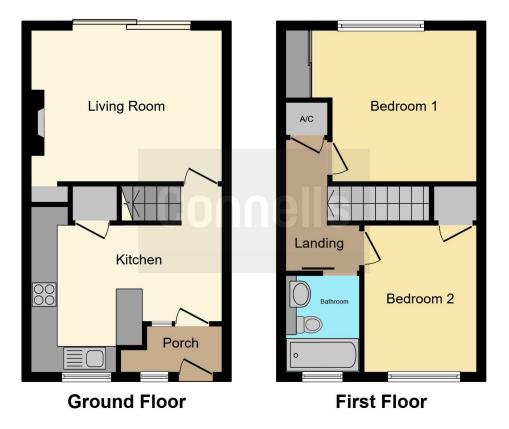

**Entrance Hall** 

**Open Plan Kitchen** 14' 4" x 12' 6" ( 4.37m x 3.81m )

Lounge 14' 4" x 11' 7" ( 4.37m x 3.53m )

**First Floor Landing** 

Bedroom One 11' 6" x 14' 4" MAX ( 3.51m x 4.37m MAX )

**Bedroom Two** 10' 9" x 8' 4" ( 3.28m x 2.54m )