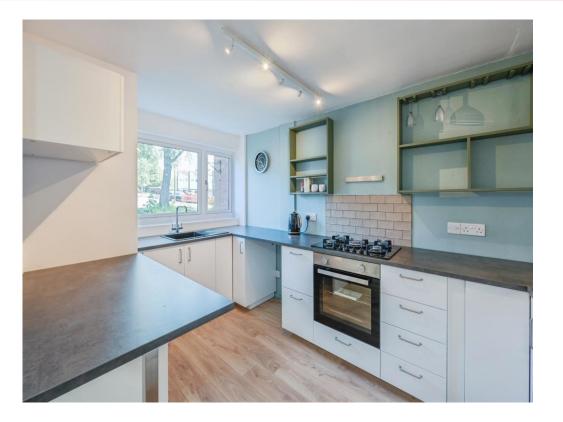

**Entrance Hall** 

**Open Plan Kitchen** 14' 4" x 12' 6" ( 4.37m x 3.81m )

Lounge 14' 4" x 11' 7" ( 4.37m x 3.53m )

**First Floor Landing** 

Bedroom One 11' 6" x 14' 4" MAX ( 3.51m x 4.37m MAX )

**Bedroom Two** 10' 9" x 8' 4" ( 3.28m x 2.54m )