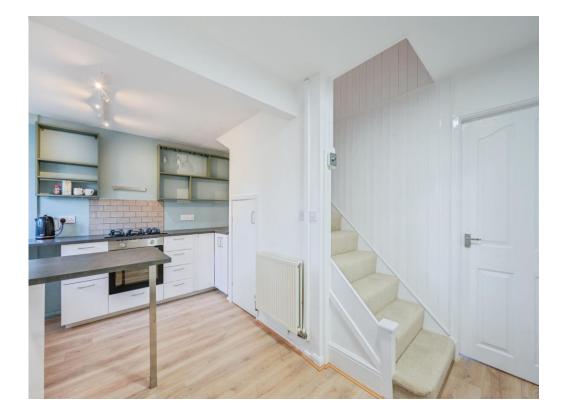

**Entrance Hall** 

**Open Plan Kitchen** 14' 4" x 12' 6" ( 4.37m x 3.81m )

Lounge 14' 4" x 11' 7" ( 4.37m x 3.53m )

**First Floor Landing** 

Bedroom One 11' 6" x 14' 4" MAX ( 3.51m x 4.37m MAX )

**Bedroom Two** 10' 9" x 8' 4" ( 3.28m x 2.54m )