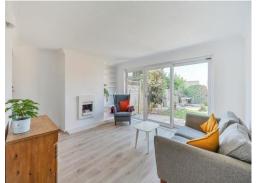

Set in a popular area of Lichfield this two bedroom end of terraced property offers great living space with a large lounge and great sized garden. The two bedrooms have built in wardrobes offering more space for living, to the ground floor the open plan kitchen into hall offers families to converse while going about daily tasks and brings light and airiness into the hallway and staircase to the first floor. The rear garden is sunny and provides ample space for seating and play with side access to the communal car park and garage. The property has recently been renovated to a high standard giving the new owner a perfect move in property. \*\*END OF TERRACE PROPERTY\*\*

**Entrance Hall** 

**Open Plan Kitchen** 14' 4" x 12' 6" ( 4.37m x 3.81m )

Lounge 14' 4" x 11' 7" ( 4.37m x 3.53m )

**First Floor Landing** 

Bedroom One 11' 6" x 14' 4" MAX ( 3.51m x 4.37m MAX )

**Bedroom Two** 10' 9" x 8' 4" ( 3.28m x 2.54m )