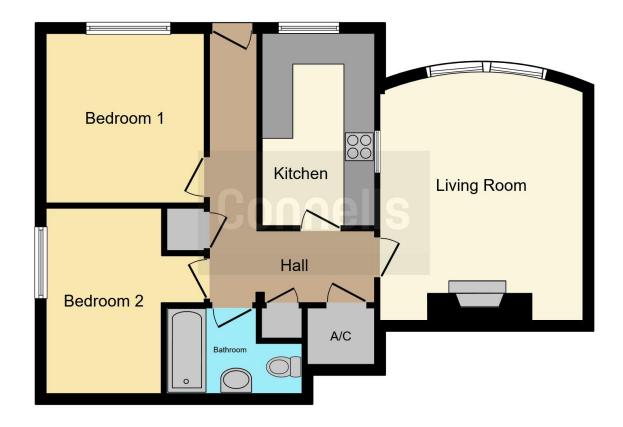

### **Entrance Hallway**

## 3 X Storage Areas

#### Lounge

13' 1" max x 19' 5" max ( 3.99m max x 5.92m max )

#### Kitchen

7' 9" x 11' 8" ( 2.36m x 3.56m )

#### **Bedroom One**

10' 2" x 10' 9" ( 3.10m x 3.28m )

#### **Bedroom Two**

11' 10" x 7' 6" ( 3.61m x 2.29m )

## **Family Bathroom**

**Communal Parking** 

**Communal Gardens** 

**Grade 2 Listed Building** 

**Tenure Details** 

\*\*COMING SOON\*\*

This floor plan is for illustrative purposes only. It is not drawn to scale. Any measurements, floor areas (including any total floor area), openings and orientation are approximate. No details are guaranteed, they cannot be relied upon for any purpose and they do not form part of any agreement. No liability is taken for any error, omission or misstatement. A party must rely upon its own inspection(s). Powered by www.focalagent.com