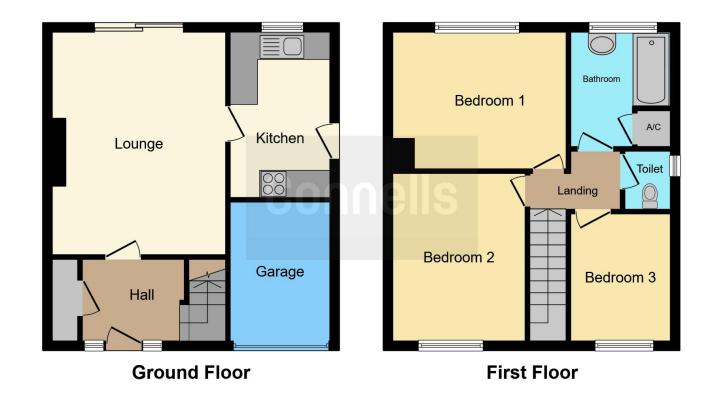

## **Entrance Hall**

Kitchen

11' 9" x 7' 1" ( 3.58m x 2.16m )

Lounge

16' 1" x 12' 4" ( 4.90m x 3.76m )

**First Floor Landing** 

**Bedroom One** 

12' 5" x 9' 8" ( 3.78m x 2.95m )

**Bedroom Two** 

12' 2" x 9' 1" ( 3.71m x 2.77m )

**Bedroom Three** 

9' 1" x 7' 2" ( 2.77m x 2.18m )

**Family Bathroom** 

**Front Garden** 

Rear Garden

**Driveway For Two Cars** 

Garage

Residential Sales & Lettings | Mortgage Services | Conveyancing | Surveyors | Land & New Homes

This floor plan is for illustrative purposes only. It is not drawn to scale. Any measurements, floor areas (including any total floor area), openings and orientation are approximate. No details are guaranteed, they cannot be relied upon for any purpose and they do not form part of any agreement. No liability is taken for any error, omission or misstatement. A party must rely upon its own inspection(s). Powered by www.focalagent.com