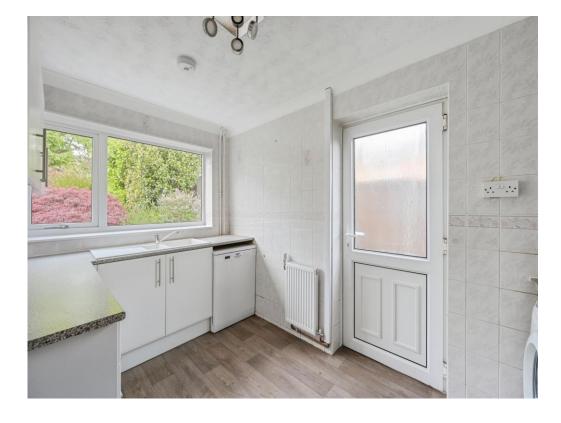

## **Entrance Hall**

Kitchen

11' 9" x 7' 1" ( 3.58m x 2.16m )

Lounge

16' 1" x 12' 4" ( 4.90m x 3.76m )

**First Floor Landing** 

**Bedroom One** 

12' 5" x 9' 8" ( 3.78m x 2.95m )