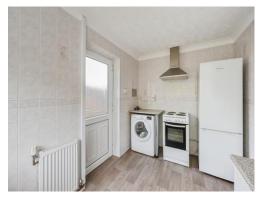

## **Entrance Hall**

Kitchen

11' 9" x 7' 1" ( 3.58m x 2.16m )

Lounge

16' 1" x 12' 4" ( 4.90m x 3.76m )

**First Floor Landing** 

**Bedroom One** 

12' 5" x 9' 8" ( 3.78m x 2.95m )