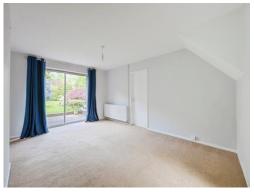

## **Entrance Hall**

Kitchen

11' 9" x 7' 1" ( 3.58m x 2.16m )

Lounge

16' 1" x 12' 4" ( 4.90m x 3.76m )

**First Floor Landing** 

**Bedroom One** 

12' 5" x 9' 8" ( 3.78m x 2.95m )