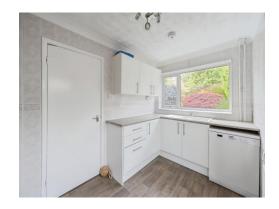

## **Entrance Hall**

Kitchen

11' 9" x 7' 1" ( 3.58m x 2.16m )

Lounge

16' 1" x 12' 4" ( 4.90m x 3.76m )

**First Floor Landing** 

**Bedroom One** 

12' 5" x 9' 8" ( 3.78m x 2.95m )