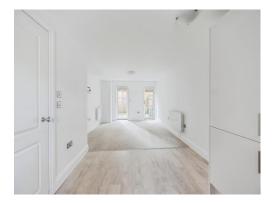

#### **Open Plan Lounge Kitchen Diner**

11' 4" x 25' 10" ( 3.45m x 7.87m )

The lounge area benefits from double glazed patio doors and windows to the rear garden, radiator, TV & telephone points.

The modern fitted kitchen benefits from a range of wall and base units having Silestone worktops over incorporating stainless steel sink, induction hob, electric oven, integrated appliances including microwave, dishwasher, fridge/freezer and washer/dryer and double glazed window to the front.