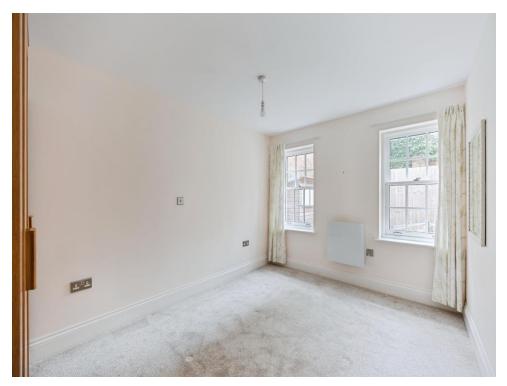

#### Master Bedroom With En-Suite

16' 9" max x 8' 10" max ( 5.11m max x 2.69m max )

Having double glazed window to the rear, radiator, TV point and door leading to