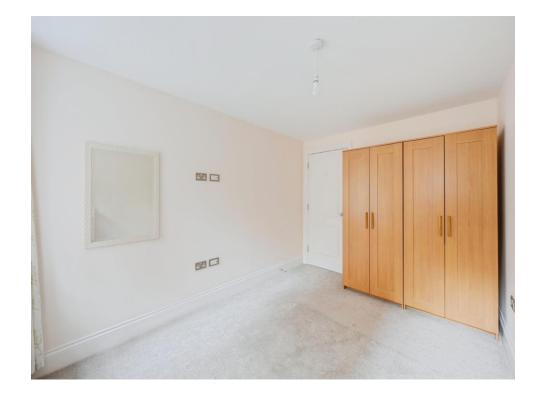

#### Master Bedroom With En-Suite

16' 9" max x 8' 10" max ( 5.11m max x 2.69m max )

Having double glazed window to the rear, radiator, TV point and door leading to

#### Bedroom Two

12' 5" x 8' 11" max ( 3.78m x 2.72m max ) With double glazed sash windows, radiator and TV point.