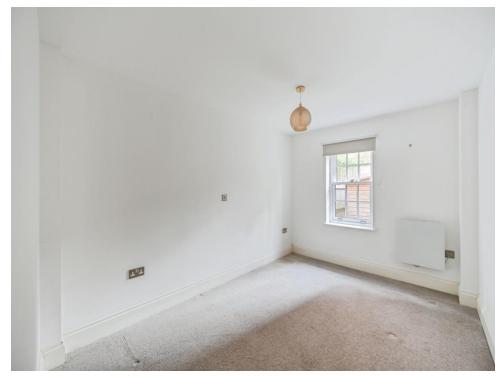

#### Bedroom Two

12' 5" x 8' 11" max ( 3.78m x 2.72m max ) With double glazed sash windows, radiator and TV point.