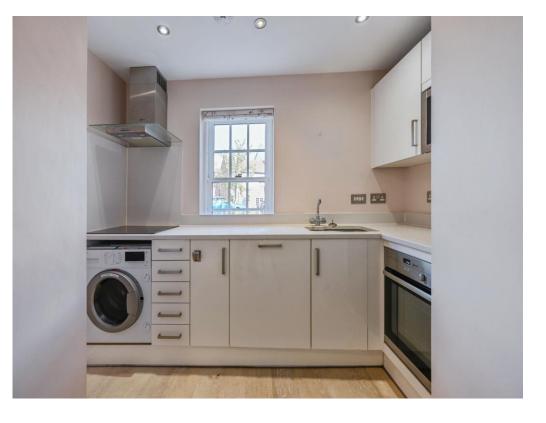

#### **Open Plan Lounge Kitchen Diner**

11' 4" x 25' 10" ( 3.45m x 7.87m )

The lounge area benefits from double glazed patio doors and windows to the rear garden, radiator, TV & telephone points.

The modern fitted kitchen benefits from a range of wall and base units having Silestone worktops over incorporating stainless steel sink, induction hob, electric oven, integrated appliances including microwave, dishwasher, fridge/freezer and washer/dryer and double glazed window to the front.