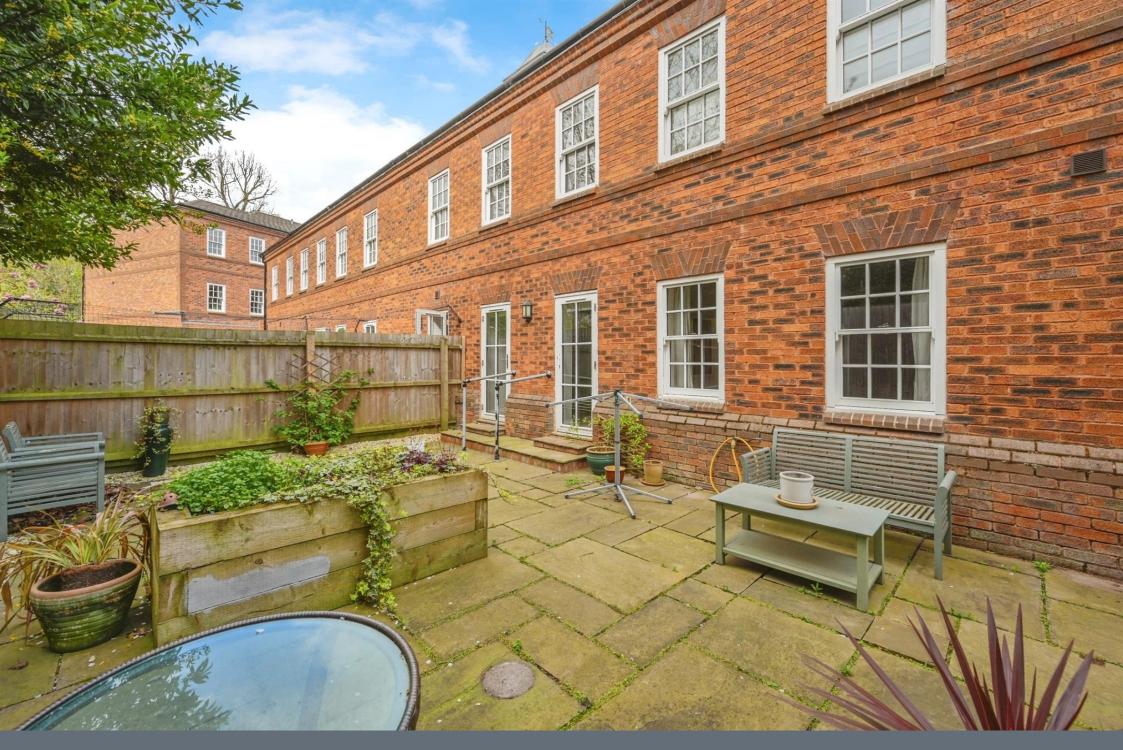

#### **Private Rear Garden**

A lovely and rather private rear garden.

#### Outside

The apartment benefits from one allocated parking space in the secure main car park immediately outside of the entrance door to the apartment.

To the rear, the apartment boasts a private rear garden, mainly laid to patio.