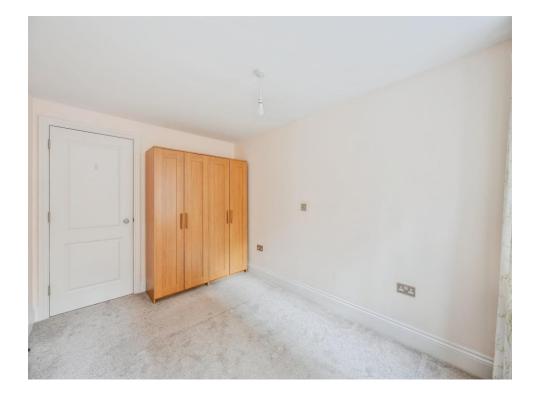

#### Bedroom Two

12' 5" x 8' 11" max ( 3.78m x 2.72m max ) With double glazed sash windows, radiator and TV point.