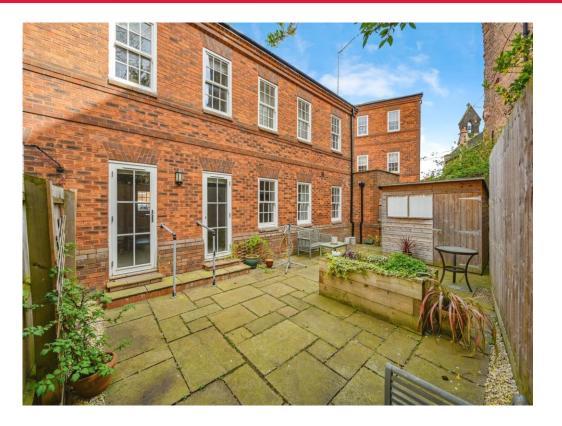

#### **Private Rear Garden**

A lovely and rather private rear garden.

#### Outside

The apartment benefits from one allocated parking space in the secure main car park immediately outside of the entrance door to the apartment.

To the rear, the apartment boasts a private rear garden, mainly laid to patio.