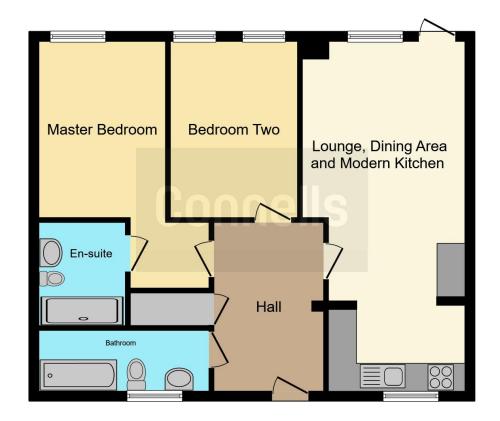

Boasting a secure private parking space, the apartment would be ideal for those downsizing who really cherish their outdoor space and who are looking for one level accommodation. Internally we have a good size entrance hallway, an extra large lounge with ample dining area and a modern kitchen off, two double bedrooms, the master having an en-suite shower room plus a further deluxe family bathroom.

#### **Entrance Hallway**

Having entrance door to the front, storage cupboard housing tank and doors leading off to:

#### **Open Plan Lounge Kitchen Diner**

11' 4" x 25' 10" ( 3.45m x 7.87m )

The lounge area benefits from double glazed patio doors and windows to the rear garden, radiator, TV & telephone points.

The modern fitted kitchen benefits from a range of wall and base units having Silestone worktops over incorporating stainless steel sink, induction hob, electric oven, integrated appliances including microwave, dishwasher, fridge/freezer and washer/dryer and double glazed window to the front.

#### Master Bedroom With En-Suite

16' 9" max x 8' 10" max ( 5.11m max x 2.69m max )

Having double glazed window to the rear, radiator, TV point and door leading to

#### En-Suite

Partially tiled, the modern Duravit suite comprises low level flush WC, wash hand basin set within vanity unit, walk-in shower cubicle, heated towel rail, underfloor heating and extractor fan.

#### Bedroom Two

12' 5" x 8' 11" max ( 3.78m x 2.72m max ) With double glazed sash windows, radiator and TV point.

#### **Principal Bathroom**

Partially tiled with a modern Duravit suite having bath with mixer tap, rainfall shower over and separate hair wash attachment, low level flush WC, wash hand basin set within vanity unit, extractor fan, underfloor heating and heated towel rail.