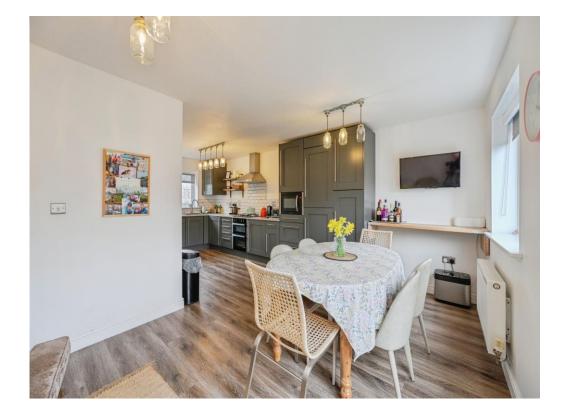

## **Open Kitchen With Dining Room**

15' 2" max x 21' 10" max ( 4.62m max x 6.65m max )