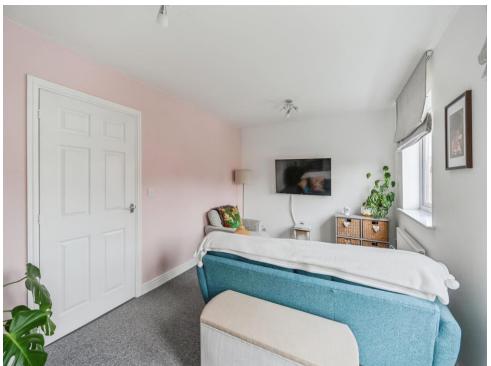

# **Master Lounge (Bedroom Four?)**

9' 10" x 15' 2" ( 3.00m x 4.62m )

#### **Bedroom Three**

8' 3" x 10' 7" ( 2.51m x 3.23m )