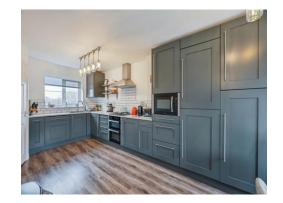

## **Open Kitchen With Dining Room**

15' 2" max x 21' 10" max ( 4.62m max x 6.65m max )