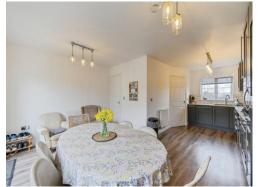

## **Open Kitchen With Dining Room**

15' 2" max x 21' 10" max ( 4.62m max x 6.65m max )