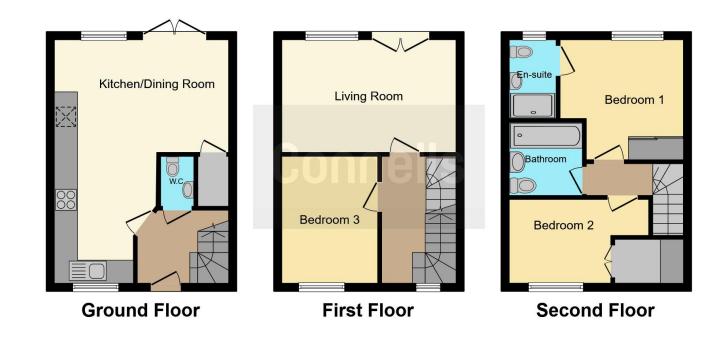

#### **Entrance Hallway**

#### **Guest Wc**

## **Open Kitchen With Dining Room**

15' 2" max x 21' 10" max ( 4.62m max x 6.65m max )

# **First Floor Landing**

# **Master Lounge (Bedroom Four?)**

9' 10" x 15' 2" ( 3.00m x 4.62m )

#### **Bedroom Three**

8' 3" x 10' 7" ( 2.51m x 3.23m )

## **Second Floor Landing**

#### **Bedroom Two**

7' 2" x 11' 1" ( 2.18m x 3.38m )

### **Master Bedroom With En-Suite**

10' 2" x 11' (3.10m x 3.35m)

#### **Modern Family Bathroom**

**Private Rear Garden** 

**Parking Space** 

Garage

**Wonderful Aspect** 

**Lovely Views To Fore** 

Residential Sales & Lettings | Mortgage Services | Conveyancing | Surveyors | Land & New Homes

This floor plan is for illustrative purposes only. It is not drawn to scale. Any measurements, floor areas (including any total floor area), openings and orientation are approximate. No details are guaranteed, they cannot be relied upon for any purpose and they do not form part of any agreement. No liability is taken for any error, omission or misstatement. A party must rely upon its own inspection(s). Powered by www.focalagent.com