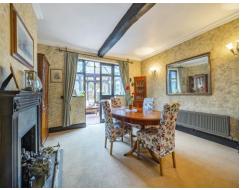

### **Entrance Hallway**

**Guest Wc** 

Living Room 20' 11" x 16' 10" ( 6.38m x 5.13m )

**Dining Room** 14' x 16' 10" ( 4.27m x 5.13m )

**Kitchen** 15' 4" x 11' 8" ( 4.67m x 3.56m )

**Cellar-Utility Room** 14' 10" x 8' 11" ( 4.52m x 2.72m )