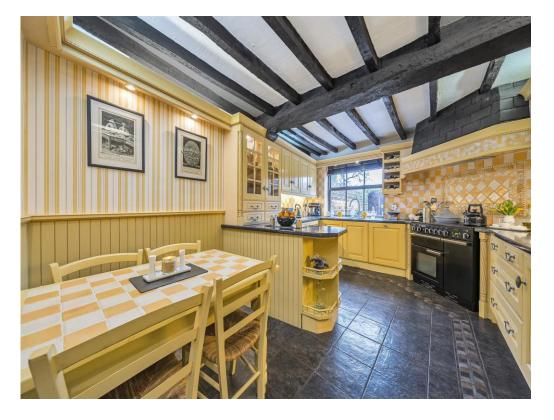

### **Entrance Hallway**

**Guest Wc** 

Living Room 20' 11" x 16' 10" ( 6.38m x 5.13m )

**Dining Room** 14' x 16' 10" ( 4.27m x 5.13m )

**Kitchen** 15' 4" x 11' 8" ( 4.67m x 3.56m )

**Cellar-Utility Room** 14' 10" x 8' 11" ( 4.52m x 2.72m )