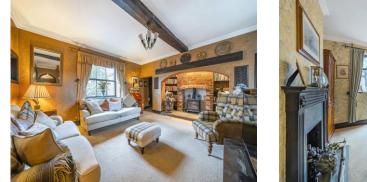

### **Entrance Hallway**

**Guest Wc** 

Living Room 20' 11" x 16' 10" ( 6.38m x 5.13m )

**Dining Room** 14' x 16' 10" ( 4.27m x 5.13m )

**Kitchen** 15' 4" x 11' 8" ( 4.67m x 3.56m )

**Cellar-Utility Room** 14' 10" x 8' 11" ( 4.52m x 2.72m )