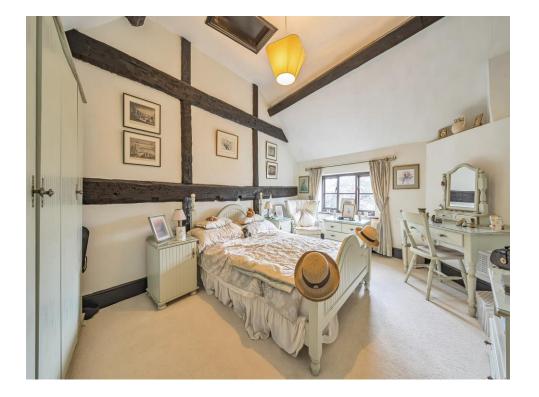

Conservatory

**First Floor** 

Bedroom One + En-Suite 15' 7" x 9' 7" ( 4.75m x 2.92m )

**Bedroom Two** 15' 5" x 11' 11" ( 4.70m x 3.63m )

Bedroom Three 14' 2" x 14' 1" ( 4.32m x 4.29m )

**Family Bathroom 1** 