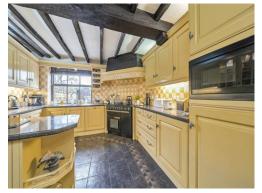

### **Entrance Hallway**

**Guest Wc** 

Living Room 20' 11" x 16' 10" ( 6.38m x 5.13m )

**Dining Room** 14' x 16' 10" ( 4.27m x 5.13m )

**Kitchen** 15' 4" x 11' 8" ( 4.67m x 3.56m )

**Cellar-Utility Room** 14' 10" x 8' 11" ( 4.52m x 2.72m )