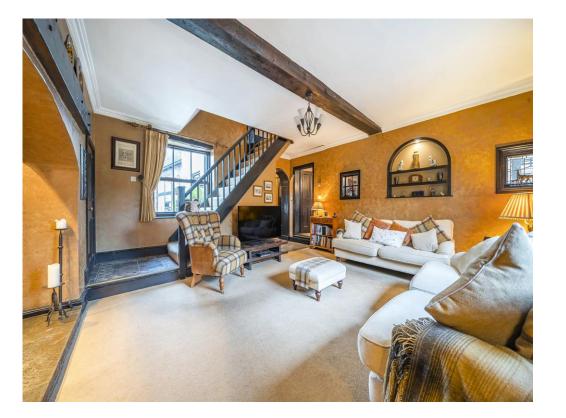

### **Entrance Hallway**

**Guest Wc** 

Living Room 20' 11" x 16' 10" ( 6.38m x 5.13m )

**Dining Room** 14' x 16' 10" ( 4.27m x 5.13m )

**Kitchen** 15' 4" x 11' 8" ( 4.67m x 3.56m )

**Cellar-Utility Room** 14' 10" x 8' 11" ( 4.52m x 2.72m )