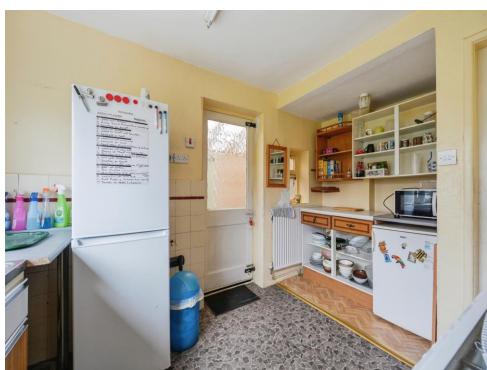

#### **Entrance Hallway**

**Living Room** 

11' 8" x 13' 4" ( 3.56m x 4.06m )

**Dining Room** 

11' 10" x 14' 2" ( 3.61m x 4.32m )

Kitchen

8' 6" x 12' 9" ( 2.59m x 3.89m )