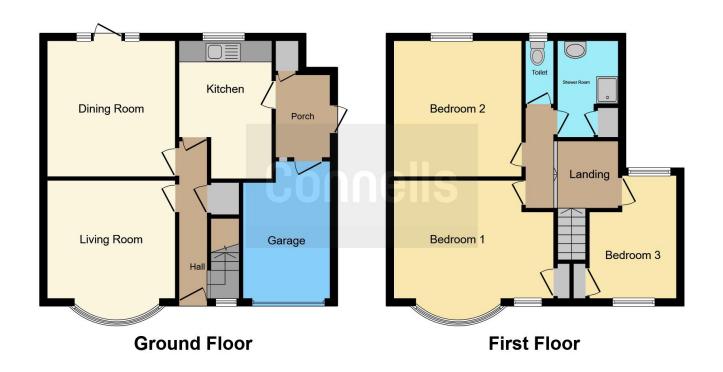

#### **Entrance Hallway**

**Living Room** 

11' 8" x 13' 4" ( 3.56m x 4.06m )

**Dining Room** 

11' 10" x 14' 2" ( 3.61m x 4.32m )

Kitchen

8' 6" x 12' 9" ( 2.59m x 3.89m )

# **Inner Porchway**

### **First Floor Landing**

#### **Bedroom One**

14' 2" into bay  $\times$  15' 2" ( 4.32m into bay  $\times$  4.62m )

**Bedroom Two** 

11' 8" x 13' 5" ( 3.56m x 4.09m )

**Bedroom Three** 

11' 4" x 7' 4" max ( 3.45m x 2.24m max )

**Shower Room** 

First Floor Guest Wc

**Driveway** 

**Integral Garage** 

Incredible Rear Garden

Residential Sales & Lettings | Mortgage Services | Conveyancing | Surveyors | Land & New Homes

This floor plan is for illustrative purposes only. It is not drawn to scale. Any measurements, floor areas (including any total floor area), openings and orientation are approximate. No details are guaranteed, they cannot be relied upon for any purpose and they do not form part of any agreement. No liability is taken for any error, omission or misstatement. A party must rely upon its own inspection(s). Powered by www.focalagent.com