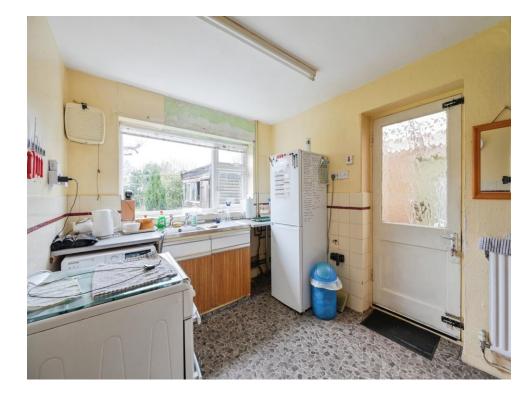

#### **Entrance Hallway**

**Living Room** 

11' 8" x 13' 4" ( 3.56m x 4.06m )

**Dining Room** 

11' 10" x 14' 2" ( 3.61m x 4.32m )

Kitchen

8' 6" x 12' 9" ( 2.59m x 3.89m )