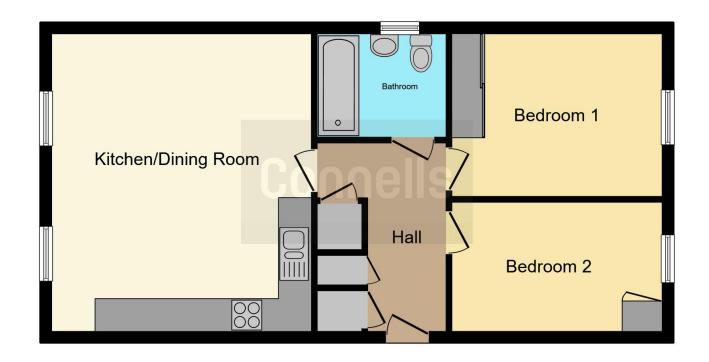

This well presented two bedroom ground floor apartment boasting a spacious open plan kitchen/dining/living area with a modern fitted kitchen, two large bedrooms, main bathroom, parking and gardens.

\*\*CONNELLS ESTATE AGENTS LICHFIELD
OFFER FREE MORTGAGE ADVICE
INCLUDING SHARED OWNERSHIP
ADVICE\*\*

**Modern Communal Hallways** 

**Entrance Hallway** 

**Open Plan Lounge Kitchen Diner** 

**Master Bedroom** 

**Second Bedroom** 

**Modern Family Bathroom** 

**Allocated Parking Space** 

**Communal Gardens** 

**Plenty Of Visitor Parking** 

**Shared Ownership Of 40%** 

**Almost New** 

**Call Connells Today** 

Residential Sales & Lettings | Mortgage Services | Conveyancing | Surveyors | Land & New Homes

This floor plan is for illustrative purposes only. It is not drawn to scale. Any measurements, floor areas (including any total floor area), openings and orientation are approximate. No details are guaranteed, they cannot be relied upon for any purpose and they do not form part of any agreement. No liability is taken for any error, omission or misstatement. A party must rely upon its own inspection(s). Powered by www.focalagent.com