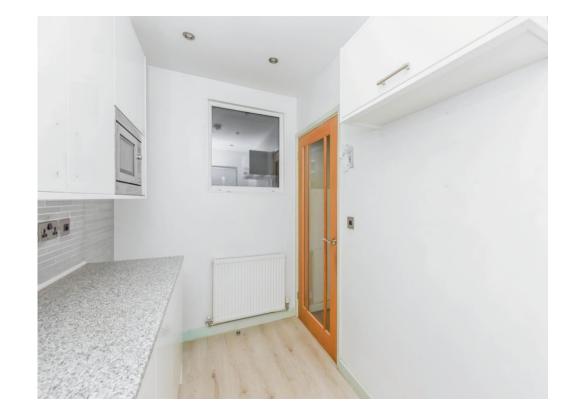

### Kitchen

12' 1" MAX x 8' 8" MAX ( 3.68m MAX x 2.64m MAX )

#### Conservatory

12' 1" MAX x 8' 8" MAX ( 3.68m MAX x 2.64m MAX )