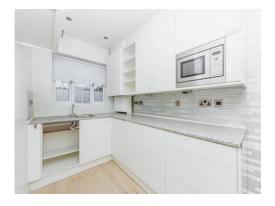

The bungalow is a fanatic size and will be offered on completion with a new kitchen and recently updated boiler. the two bedrooms are a great size and the lounge leads to a conservatory to give extra living space. There is parking to the fore and to the rear you have a manageable garden with a shed including power.

### Kitchen

12' 1" MAX x 8' 8" MAX ( 3.68m MAX x 2.64m MAX )