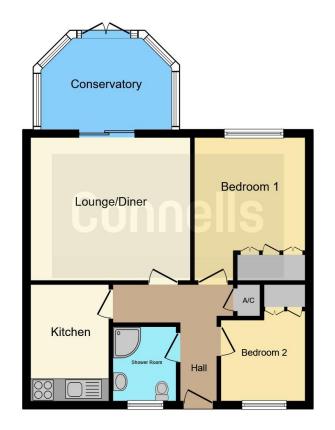

#### **Entrance Hall**

#### Lounge

14' 1" x 12' 6" ( 4.29m x 3.81m )

### Kitchen

12' 1" MAX x 8' 8" MAX ( 3.68m MAX x 2.64m MAX )

#### **Bedroom One**

12' 6" MAX x 9' 8" ( 3.81m MAX x 2.95m )

#### **Bedroom Two**

8' 4" x 7' 4" ( 2.54m x 2.24m )

#### Conservatory

12' 1" MAX x 8' 8" MAX ( 3.68m MAX x 2.64m MAX )

#### **Rear Garden**

FEATURING SHED WITH ELECTRICS

Residential Sales & Lettings | Mortgage Services | Conveyancing | Surveyors | Land & New Homes

To view this property please contact Connells on