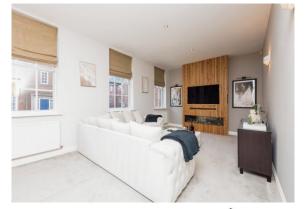

### Kitchen/Lounge

28' 9" x 11' 9" (  $8.76 \mathrm{m} \times 3.58 \mathrm{m}$  ) FEATURING HIGH CEILINGS AND A MODERN KITCHEN