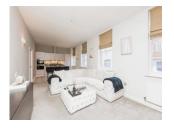

### Kitchen/Lounge

28' 9" x 11' 9" (  $8.76 \mathrm{m} \times 3.58 \mathrm{m}$  ) FEATURING HIGH CEILINGS AND A MODERN KITCHEN