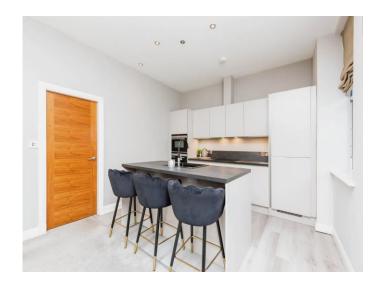

### Kitchen/Lounge

28' 9" x 11' 9" (  $8.76 \mathrm{m} \times 3.58 \mathrm{m}$  ) FEATURING HIGH CEILINGS AND A MODERN KITCHEN