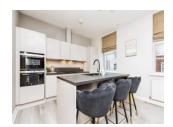

### Kitchen/Lounge

28' 9" x 11' 9" (  $8.76 \mathrm{m} \times 3.58 \mathrm{m}$  ) FEATURING HIGH CEILINGS AND A MODERN KITCHEN