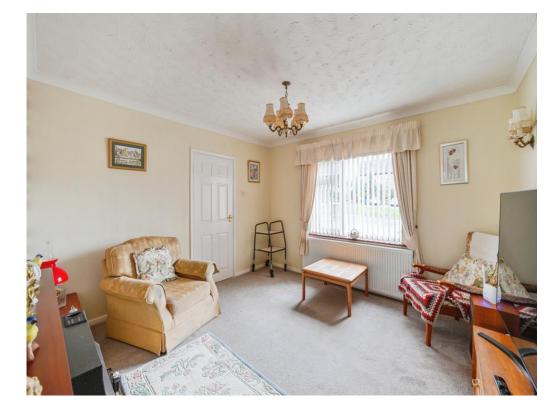

#### **Entrance Porch**

**Entrance Hall** 

Lounge

12' 2" x 11' 3" ( 3.71m x 3.43m )