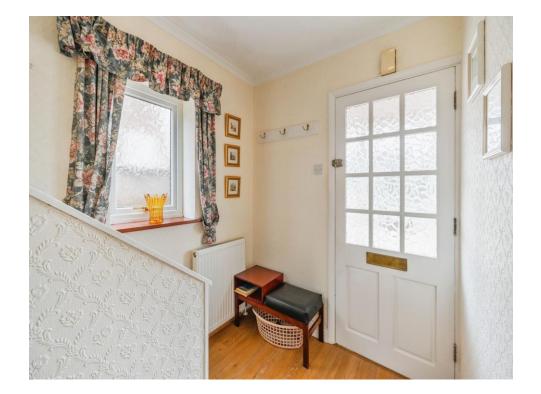

#### **Entrance Porch**

**Entrance Hall** 

Lounge

12' 2" x 11' 3" ( 3.71m x 3.43m )