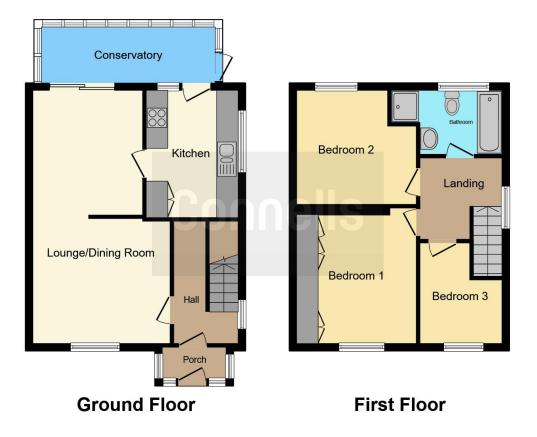

#### **Entrance Porch**

**Entrance Hall** 

Lounge

12' 2" x 11' 3" ( 3.71m x 3.43m )

## **Dining Room**

10' 5" x 10' (3.17m x 3.05m)

#### Kitchen

11' 6" x 8' 2" ( 3.51m x 2.49m )

Lean To

# Conservatory

15' 1" x 15' 10" ( 4.60m x 4.83m )

# Landing

**Bedroom One** 

11' 5" x 10' 11" ( 3.48m x 3.33m )

# Bedroom Two

10' 11" x 10' 5" ( 3.33m x 3.17m )

# **Bedroom Three**

9' 6" MAX x 7' 6" MAX ( 2.90m MAX x 2.29m MAX )

Front Garden And Driveway

Rear Garden

Residential Sales & Lettings | Mortgage Services | Conveyancing | Surveyors | Land & New Homes

To view this property please contact Connells on