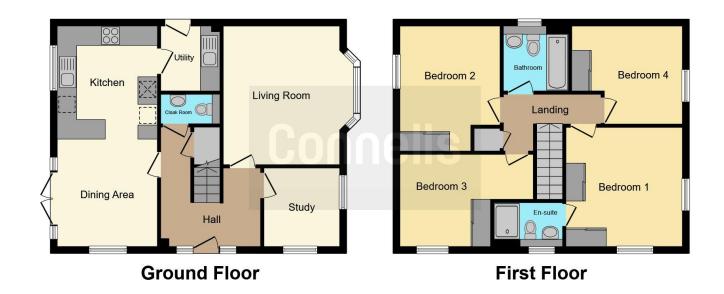

## **Entrance Hall Way**

#### **Guest W/C**

# **Reception Room Three/Study**

7' 11" x 7' 7" ( 2.41m x 2.31m )

**Family Lounge** 

14' 11" x 11' 3" ( 4.55m x 3.43m )

Kitchen/Diner

23' 2" x 9' 9" ( 7.06m x 2.97m )

Utility

7' 2" x 6' 3" ( 2.18m x 1.91m )

First Floor Landing Area

### Master Bedroom/ Bedroom One

12' 11" x 11' 3" ( 3.94m x 3.43m )

**En Suite Shower Room** 

### **Bedroom Two**

12' 9" x 10' (3.89m x 3.05m)

**Bedroom Three** 

13' 9" x 10' 1" ( 4.19m x 3.07m )

**Bedroom Four** 

11' 2" x 10' ( 3.40m x 3.05m )

**Family Bathroom** 

Rear Garden