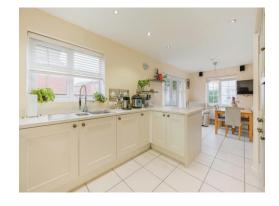

# **Reception Room Three/Study**

7' 11" x 7' 7" ( 2.41m x 2.31m )

**Family Lounge** 

14' 11" x 11' 3" ( 4.55m x 3.43m )

Kitchen/Diner

23' 2" x 9' 9" ( 7.06m x 2.97m )

Utility

7' 2" x 6' 3" ( 2.18m x 1.91m )