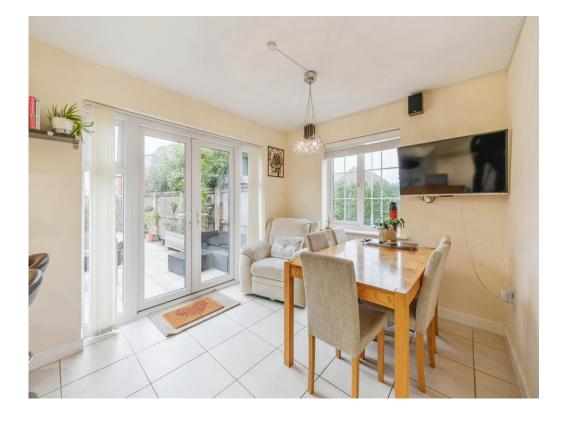

# **Reception Room Three/Study**

7' 11" x 7' 7" ( 2.41m x 2.31m )

**Family Lounge** 

14' 11" x 11' 3" ( 4.55m x 3.43m )

Kitchen/Diner

23' 2" x 9' 9" ( 7.06m x 2.97m )

Utility

7' 2" x 6' 3" ( 2.18m x 1.91m )