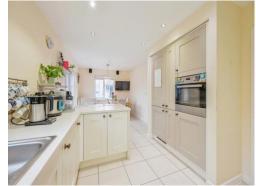

# **Reception Room Three/Study**

7' 11" x 7' 7" ( 2.41m x 2.31m )

**Family Lounge** 

14' 11" x 11' 3" ( 4.55m x 3.43m )

Kitchen/Diner

23' 2" x 9' 9" ( 7.06m x 2.97m )

Utility

7' 2" x 6' 3" ( 2.18m x 1.91m )