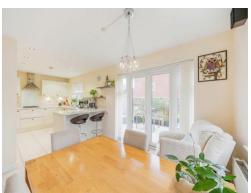

# **Reception Room Three/Study**

7' 11" x 7' 7" ( 2.41m x 2.31m )

**Family Lounge** 

14' 11" x 11' 3" ( 4.55m x 3.43m )

Kitchen/Diner

23' 2" x 9' 9" ( 7.06m x 2.97m )

Utility

7' 2" x 6' 3" ( 2.18m x 1.91m )