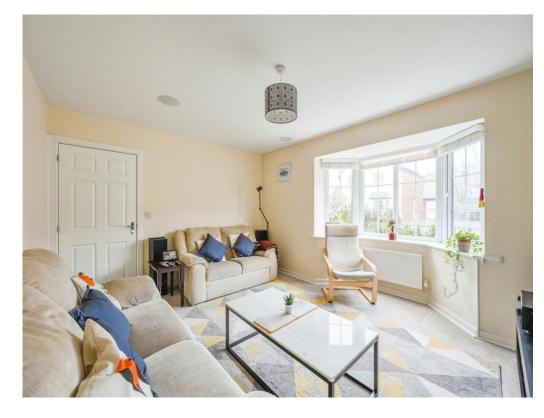

# **Reception Room Three/Study**

7' 11" x 7' 7" ( 2.41m x 2.31m )

**Family Lounge** 

14' 11" x 11' 3" ( 4.55m x 3.43m )

Kitchen/Diner

23' 2" x 9' 9" ( 7.06m x 2.97m )

Utility

7' 2" x 6' 3" ( 2.18m x 1.91m )