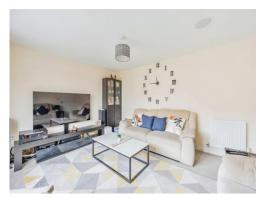

# **Reception Room Three/Study**

7' 11" x 7' 7" ( 2.41m x 2.31m )

**Family Lounge** 

14' 11" x 11' 3" ( 4.55m x 3.43m )

Kitchen/Diner

23' 2" x 9' 9" ( 7.06m x 2.97m )

Utility

7' 2" x 6' 3" ( 2.18m x 1.91m )