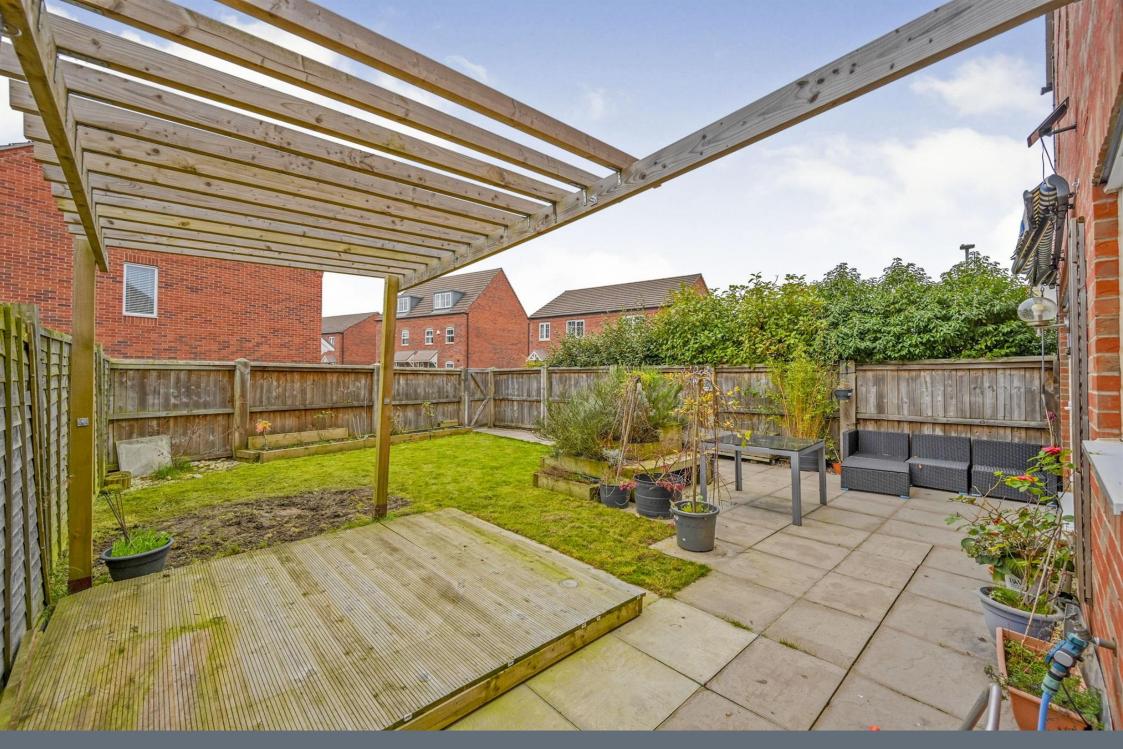

Externally, the property boasts a well-maintained garden, and driveway, A fully enclosed south facing garden with a patio and seating area awaits you to the rear of the property.