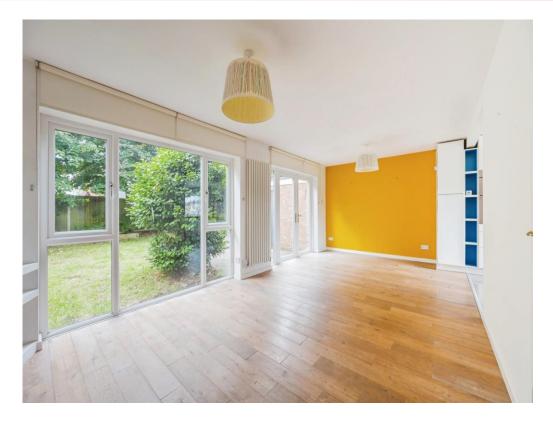

## **Living Room/Dining Room**

10' 7" x 20' 11" ( 3.23m x 6.38m )

Kitchen

8' 8" x 9' 1" ( 2.64m x 2.77m )

**First Floor Landing** 

**Bedroom One** 

9' 5" x 12' 9" ( 2.87m x 3.89m )

**Bedroom Two** 