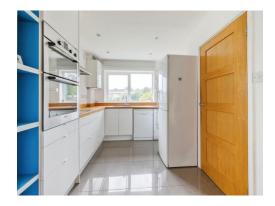

## **Living Room/Dining Room**

10' 7" x 20' 11" ( 3.23m x 6.38m )

Kitchen

8' 8" x 9' 1" ( 2.64m x 2.77m )

**First Floor Landing** 

**Bedroom One** 

9' 5" x 12' 9" ( 2.87m x 3.89m )

**Bedroom Two** 