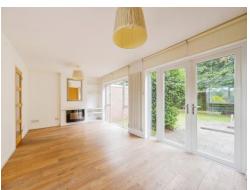

## **Living Room/Dining Room**

10' 7" x 20' 11" ( 3.23m x 6.38m )

Kitchen

8' 8" x 9' 1" ( 2.64m x 2.77m )

**First Floor Landing** 

**Bedroom One** 

9' 5" x 12' 9" ( 2.87m x 3.89m )

**Bedroom Two** 