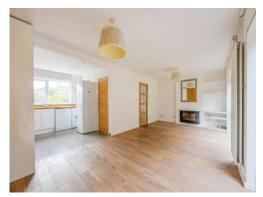

## **Living Room/Dining Room**

10' 7" x 20' 11" ( 3.23m x 6.38m )

Kitchen

8' 8" x 9' 1" ( 2.64m x 2.77m )

**First Floor Landing** 

**Bedroom One** 

9' 5" x 12' 9" ( 2.87m x 3.89m )

**Bedroom Two** 