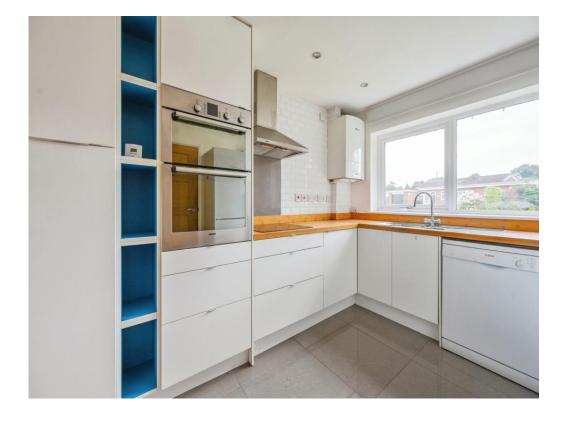

## **Living Room/Dining Room**

10' 7" x 20' 11" ( 3.23m x 6.38m )

Kitchen

8' 8" x 9' 1" ( 2.64m x 2.77m )

**First Floor Landing** 

**Bedroom One** 

9' 5" x 12' 9" ( 2.87m x 3.89m )

**Bedroom Two** 