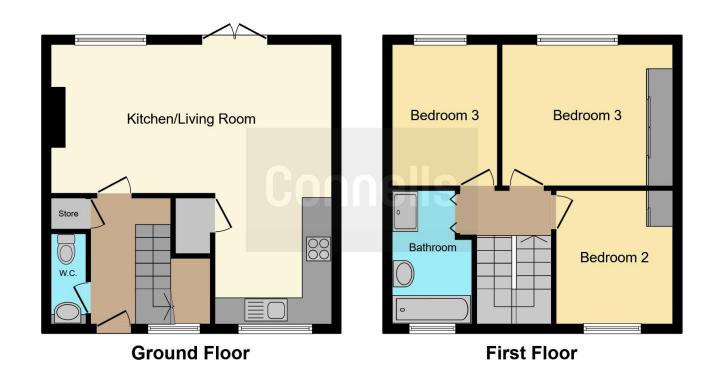

## **Living Room/Dining Room**

10' 7" x 20' 11" ( 3.23m x 6.38m )

Kitchen

8' 8" x 9' 1" ( 2.64m x 2.77m )

**First Floor Landing** 

**Bedroom One** 

9' 5" x 12' 9" ( 2.87m x 3.89m )

**Bedroom Two** 

10' x 8' 9" ( 3.05m x 2.67m )

**Bedroom Three** 

7' 10" x 9' 5" ( 2.39m x 2.87m )

**Bathroom** 

**Front And Rear Garden** 

**Garage And Car Port** 

Residential Sales & Lettings | Mortgage Services | Conveyancing | Surveyors | Land & New Homes

This floor plan is for illustrative purposes only. It is not drawn to scale. Any measurements, floor areas (including any total floor area), openings and orientation are approximate. No details are guaranteed, they cannot be relied upon for any purpose and they do not form part of any agreement. No liability is taken for any error, omission or misstatement. A party must rely upon its own inspection(s). Powered by www.focalagent.com