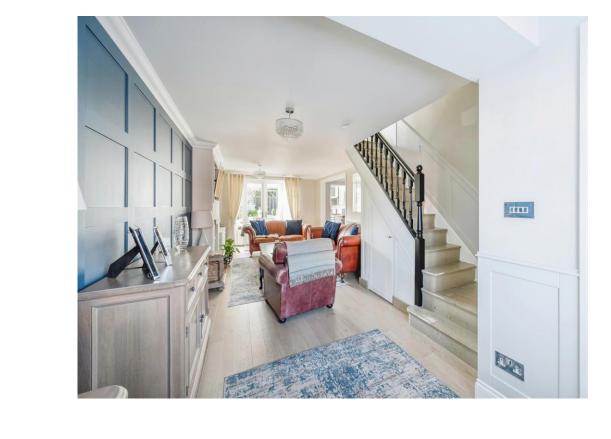

#### **Property Description**

\*\*\*\*STONNAL VILLAGE LOCATION\*\*\*\*

Wallheath Crescent is situated in the ever popular village of Stonnal just a short drive from Lichfield City. With fantastic transport links nearby, while occupying a semi rural location this property has everything a family needs. The property itself offers an open plan feel downstairs incorporating a lounge with dining area off leading to the kitchen and study/snug. To the first floor there are three bedrooms and a family bathroom. To the rear of the property the garden is mostly laid to astro turf and patio for low maintenance family life with an entertaining space and storage shed. To the fore of the property the driveway can entertain up to four cars.

#### **Entrance Hall**

7' 10" x 6' 6" (2.39m x 1.98m)

**Driveway For Four Cars** 

Rear Garden

Lounge

26' 6" x 11' 11" ( 8.08m x 3.63m )