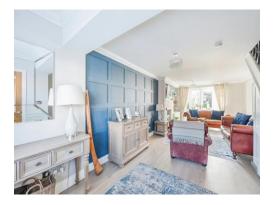

#### **Entrance Hall**

7' 10" x 6' 6" (2.39m x 1.98m)

**Driveway For Four Cars** 

Rear Garden

Lounge

26' 6" x 11' 11" ( 8.08m x 3.63m )