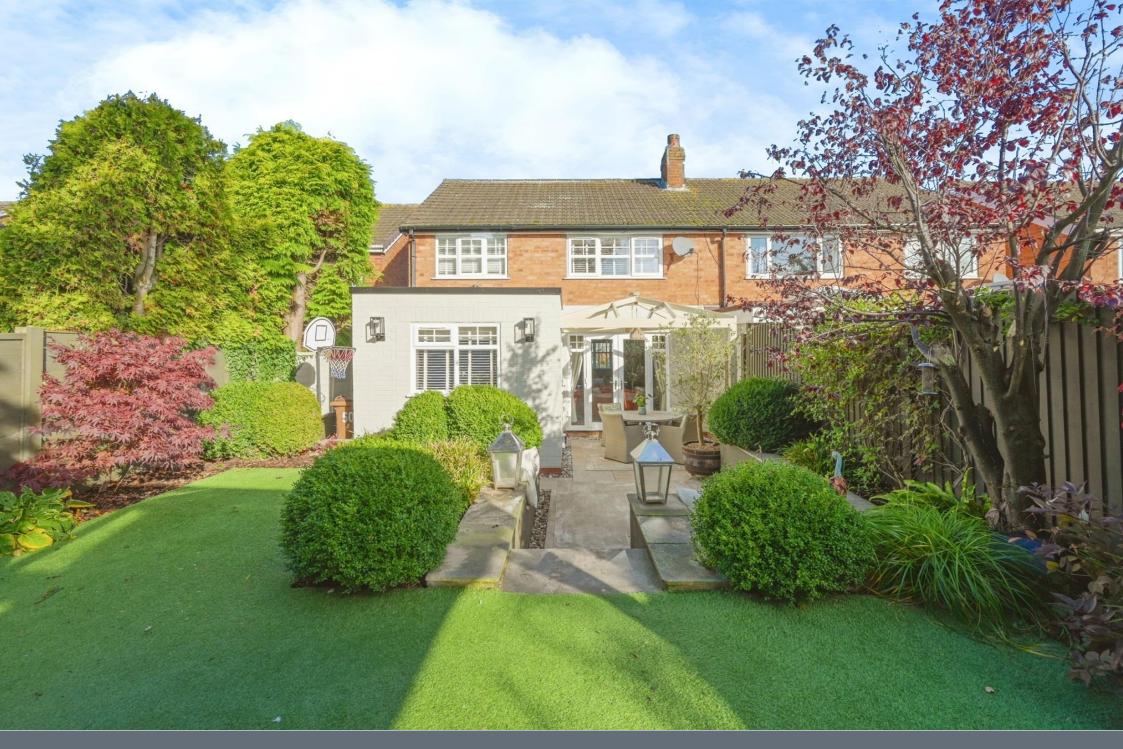

#### **Property Description**

\*\*\*\*STONNAL VILLAGE LOCATION\*\*\*\*

Wallheath Crescent is situated in the ever popular village of Stonnal just a short drive from Lichfield City. With fantastic transport links nearby, while occupying a semi rural location this property has everything a family needs. The property itself offers an open plan feel downstairs incorporating a lounge with dining area off leading to the kitchen and study/snug. To the first floor there are three bedrooms and a family bathroom. To the rear of the property the garden is mostly laid to astro turf and patio for low maintenance family life with an entertaining space and storage shed. To the fore of the property the driveway can entertain up to four cars.

#### **Entrance Hall**

7' 10" x 6' 6" (2.39m x 1.98m)

**Driveway For Four Cars** 

Rear Garden

Lounge

26' 6" x 11' 11" ( 8.08m x 3.63m )