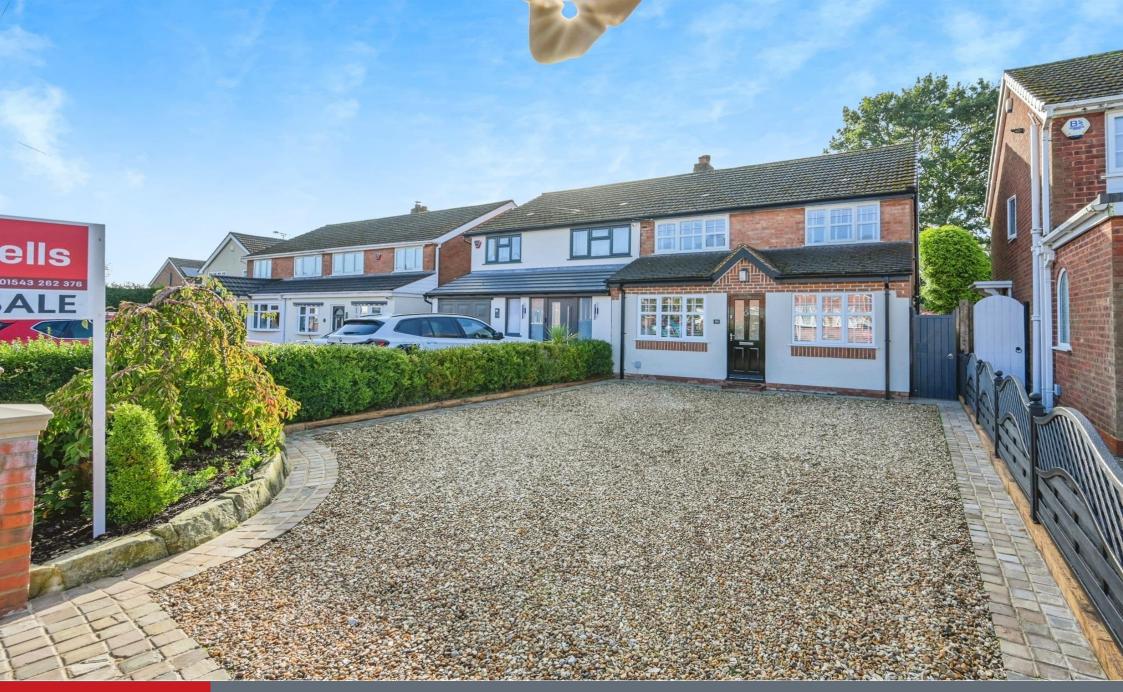

#### **Property Description**

\*\*\*\*STONNAL VILLAGE LOCATION\*\*\*\*

Wallheath Crescent is situated in the ever popular village of Stonnal just a short drive from Lichfield City. With fantastic transport links nearby, while occupying a semi rural location this property has everything a family needs. The property itself offers an open plan feel downstairs incorporating a lounge with dining area off leading to the kitchen and study/snug. To the first floor there are three bedrooms and a family bathroom. To the rear of the property the garden is mostly laid to astro turf and patio for low maintenance family life with an entertaining space and storage shed. To the fore of the property the driveway can entertain up to four cars.

#### **Entrance Hall**

7' 10" x 6' 6" (2.39m x 1.98m)

**Driveway For Four Cars** 

Rear Garden

Lounge

26' 6" x 11' 11" ( 8.08m x 3.63m )