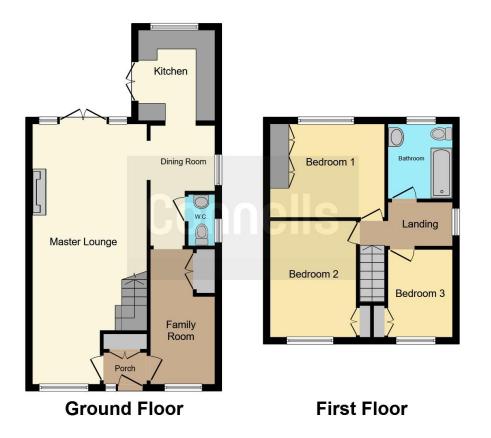

# **Bedroom Three**

9' 1" x 6' 9" ( 2.77m x 2.06m )

**Family Bathroom** 

Residential Sales & Lettings | Mortgage Services | Conveyancing | Surveyors | Land & New Homes

This floor plan is for illustrative purposes only. It is not drawn to scale. Any measurements, floor areas (including any total floor area), openings and orientation are approximate. No details are guaranteed, they cannot be relied upon for any purpose and they do not form part of any agreement. No liability is taken for any error, omission or misstatement. A party must rely upon its own inspection(s). Powered by www.focalagent.com