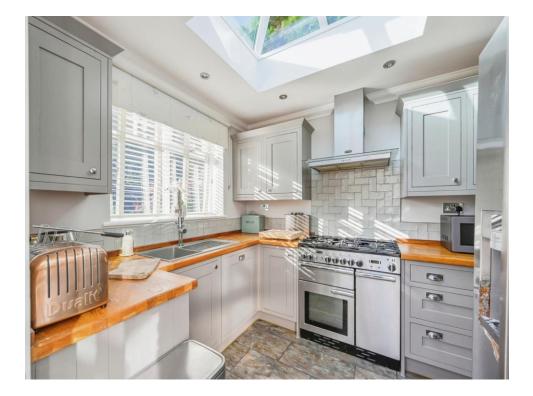

stly laid to astro turf and patio for low maintenance family life with an entertaining space and storage shed. To the fore of the property the driveway can entertain up to four cars.

This really is a must see property so give Connells Lichfield a call to secure your viewing slot.



#### **Entrance Hall**

7' 10" x 6' 6" (2.39m x 1.98m)

**Driveway For Four Cars** 

Rear Garden

Lounge

26' 6" x 11' 11" ( 8.08m x 3.63m )

#### **Dining Room**

13' 1" x 6' 9" ( 3.99m x 2.06m )

#### Family Room

13' 10" x 6' 9" ( 4.22m x 2.06m )

## Kitchen

9' 5" x 7' 11" ( 2.87m x 2.41m )

### Guest W/C

Landing Area

#### **Bedroom One**

11' 1" x 9' 9" ( 3.38m x 2.97m )

## Bedroom Two

12' 2" x 8' 11" ( 3.71m x 2.72m )

# **Bedroom Three**

9' 1" x 6' 9" ( 2.77m x 2.06m )

**Family Bathroom** 

















Residential Sales & Lettings | Mortgage Services | Conveyancing | Surveyors | Land & New Homes



This floor plan is for illustrative purposes only. It is not drawn to scale. Any measurements, floor areas (including any total floor area), openings and orientation are approximate. No details are guaranteed, they cannot be relied upon for any purpose and they do not form part of any agreement. No liability is taken for any error, omission or misstatement. A party must rely upon its own inspection(s). Powered by www.focalagent.com

To view this property please contact Connells on

#### T 01543 262 376 E lichfield@connells.co.uk

11 & 13 Bore Street LICHFIELD WS13 6LZ

**EPC** Rating: Exempt

Tenure: Freehold





view this property online connells.co.uk/Property/LFD311028

1. MONEY