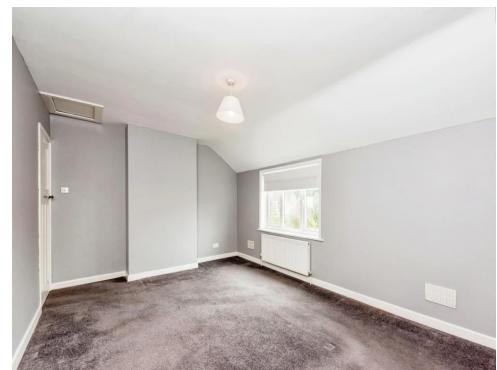

**Sun Room** 

5' 11" x 10' 2" ( 1.80m x 3.10m )

**Guest Wc** 

**First Floor Landing** 

**Bedroom One** 

11' 2" x 16' ( 3.40m x 4.88m )

**Bedroom Two** 

10' 3" x 6' 4" ( 3.12m x 1.93m )