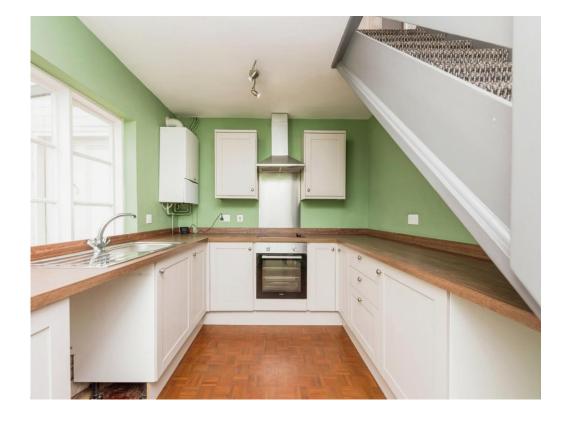

\*\*HILL RIDWARE LOCAITON\*\*

\*\*CALL CONNELLS ESTATE AGENTS LICHFIELD TODAY TO BOOK YOUR SLOT\*\* **Lounge With Wood Burner** 

11' 2" x 16' ( 3.40m x 4.88m )

**Breakfast Kitchen** 

8' 11" x 16' 1" ( 2.72m x 4.90m )