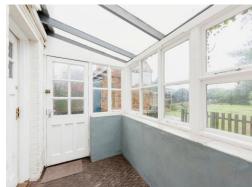

**Sun Room** 

5' 11" x 10' 2" ( 1.80m x 3.10m )

**Guest Wc** 

**First Floor Landing** 

**Bedroom One** 

11' 2" x 16' ( 3.40m x 4.88m )

**Bedroom Two** 

10' 3" x 6' 4" ( 3.12m x 1.93m )