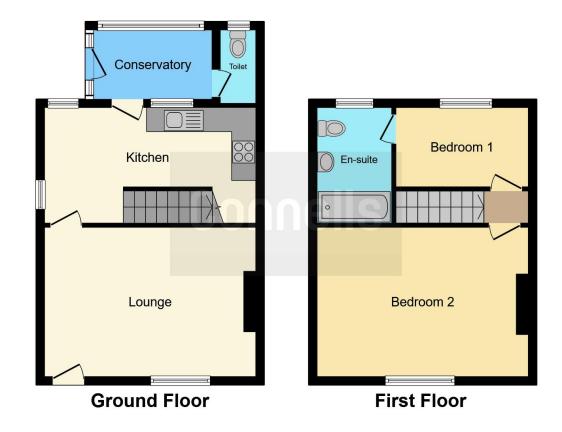

\*\*HILL RIDWARE LOCAITON\*\*

\*\*CALL CONNELLS ESTATE AGENTS LICHFIELD TODAY TO BOOK YOUR SLOT\*\* **Lounge With Wood Burner** 

11' 2" x 16' ( 3.40m x 4.88m )

**Breakfast Kitchen** 

8' 11" x 16' 1" ( 2.72m x 4.90m )

**Sun Room** 

5' 11" x 10' 2" ( 1.80m x 3.10m )

**Guest Wc** 

**First Floor Landing** 

**Bedroom One** 

11' 2" x 16' ( 3.40m x 4.88m )

**Bedroom Two** 

10' 3" x 6' 4" ( 3.12m x 1.93m )

**Bathroom** 

**Private Gated Long Driveway** 

**Detached Garage** 

**Brick Built Outbuilding** 

**Private Rear Garden** 

**Wonderfully Unique Cottage** 

RARE OPPORTUNITY TO PURCHASE A CHARMING COTTAGE WITH JUST UNBELIVABLE POTENTIAL