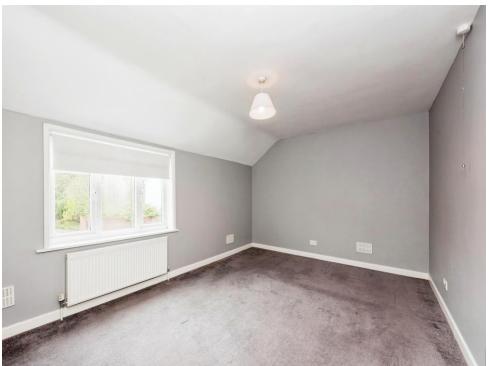

**Sun Room** 

5' 11" x 10' 2" ( 1.80m x 3.10m )

**Guest Wc** 

**First Floor Landing** 

**Bedroom One** 

11' 2" x 16' ( 3.40m x 4.88m )

**Bedroom Two** 

10' 3" x 6' 4" ( 3.12m x 1.93m )