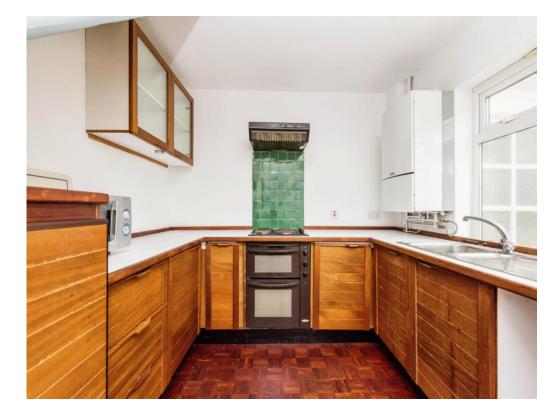

Kitchen

16' x 9' (4.88m x 2.74m)

**Sun Room** 

10' 4" x 5' 9" ( 3.15m x 1.75m )

**Ground Floor Wc** 

**First Floor Landing** 

**Bedroom One** 

16' x 11' 1" ( 4.88m x 3.38m )