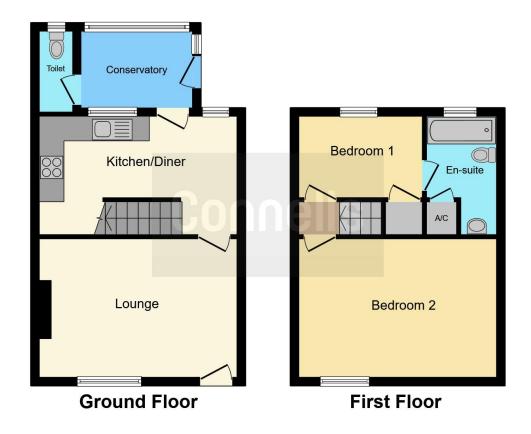

Internally we can offer a good size lounge, kitchen- diner, sun room, guest wc, two bedrooms and a bathroom

\*\*TWO GOOD SIZE BEDROOMS, SUPERB LOUNGE AND KITCHEN DINER\*\* \*\*A MUST VISIT AREA OF STAFFORDSHIRE\*\* \*\*BEAUTIFUL COTTAGE IN THE MIDDLE OF HILL RIDWARE\*\*

Kitchen

16' x 9' (4.88m x 2.74m)

**Sun Room** 

10' 4" x 5' 9" ( 3.15m x 1.75m )

**Ground Floor Wc** 

**First Floor Landing** 

**Bedroom One** 

16' x 11' 1" ( 4.88m x 3.38m )

**Bedroom Two** 

10' x 6' 5" ( 3.05m x 1.96m )

**Bathroom Off** 

**Pleasant Lawned Garden** 

**Countryside Views** 

**Lawned Front Garden** 

**Plenty Of Scope For Extension** 

Period Cottage \*\* Stunning

Residential Sales & Lettings | Mortgage Services | Conveyancing | Surveyors | Land & New Homes

This floor plan is for illustrative purposes only. It is not drawn to scale. Any measurements, floor areas (including any total floor area), openings and orientation are approximate. No details are guaranteed, they cannot be relied upon for any purpose and they do not form part of any agreement. No liability is taken for any error, omission or misstatement. A party must rely upon its own inspection(s). Powered by www.focalagent.com