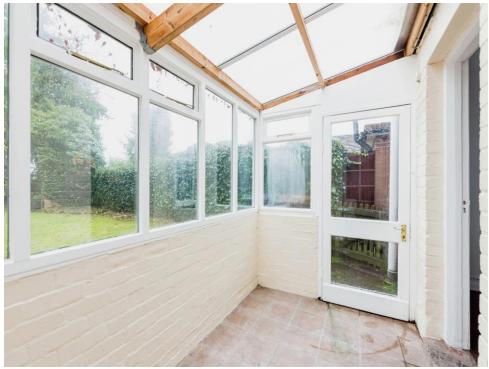

Kitchen

16' x 9' (4.88m x 2.74m)

**Sun Room** 

10' 4" x 5' 9" ( 3.15m x 1.75m )

**Ground Floor Wc** 

**First Floor Landing** 

**Bedroom One** 

16' x 11' 1" ( 4.88m x 3.38m )