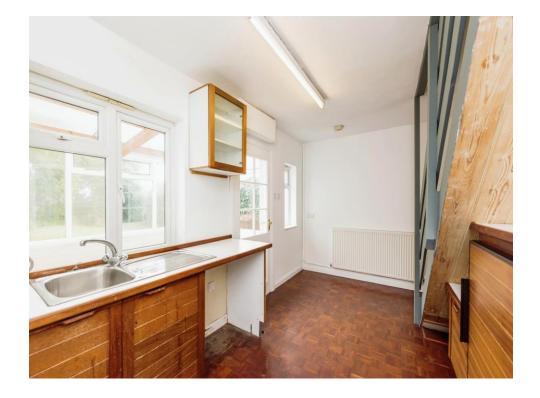

Kitchen

16' x 9' (4.88m x 2.74m)

**Sun Room** 

10' 4" x 5' 9" ( 3.15m x 1.75m )

**Ground Floor Wc** 

**First Floor Landing** 

**Bedroom One** 

16' x 11' 1" ( 4.88m x 3.38m )