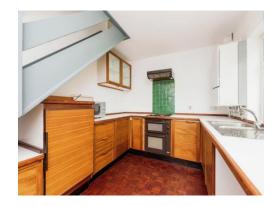

Kitchen

16' x 9' (4.88m x 2.74m)

**Sun Room** 

10' 4" x 5' 9" ( 3.15m x 1.75m )

**Ground Floor Wc** 

**First Floor Landing** 

**Bedroom One** 

16' x 11' 1" ( 4.88m x 3.38m )