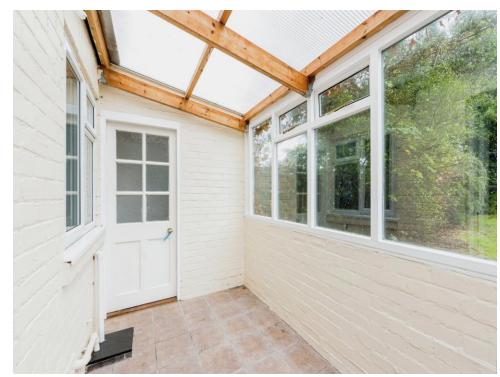

Kitchen

16' x 9' (4.88m x 2.74m)

**Sun Room** 

10' 4" x 5' 9" ( 3.15m x 1.75m )

**Ground Floor Wc** 

**First Floor Landing** 

**Bedroom One** 

16' x 11' 1" ( 4.88m x 3.38m )