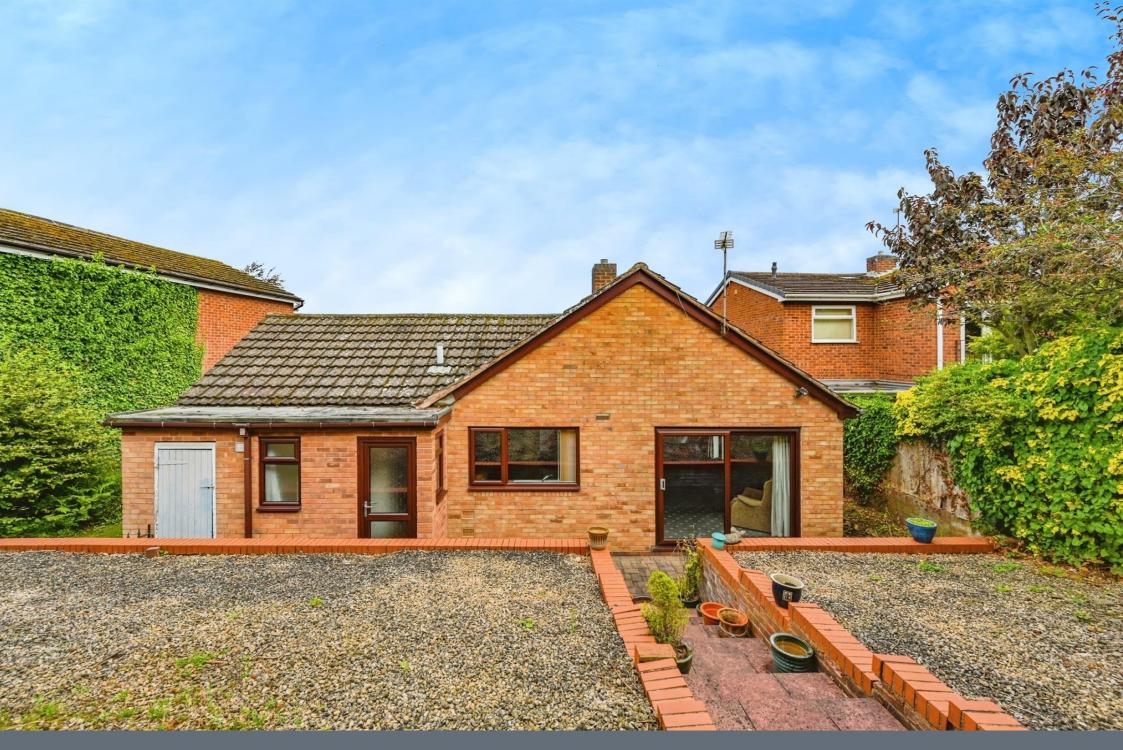

#### Property Description

\*\*A TRULY DELUXE DETACHED BUNGALOW IS NOW ON THE MARKET AND READY FOR VIEWINGS\*\* \*\*SPACIOUS AND DETACHED WITH A PRIVATE GARDEN, DRIVEWAY AND GARAGE\*\*

Connells Estate Agents Lichfield are absolutely delighted to bring to the market this extra large Bungalow located within the Village of Longdon, we can boast large rooms, a garage, driveway and the garden is fully enclosed and offers real privacy.

Internally this home is well maintained and absolutely ready to move into with double glazing and gas central heating. We very briefly comprise of; hallway, sitting room, lounge, kitchen dining area with guest wc, bathroom and three further bedrooms. Externally we have landscaped gardens and a garage to side aspect with driveway.

DISAPPOINTED\*\* \*\*THE GARDEN IS A MUST SEE, LOW MAINTENANCE AND PRIVATE\*\*

\*\*CALL CONNELLS FOR FREE HOME VALUATIONS AND MORTGAGE ADVICE\*\*