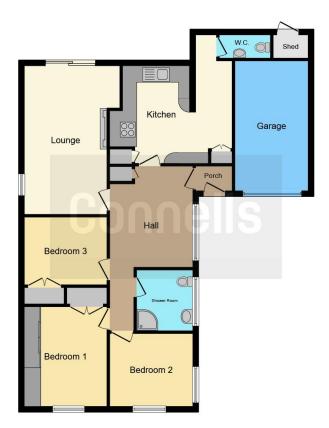

Internally this home is well maintained and absolutely ready to move into with double glazing and gas central heating. We very briefly comprise of; hallway, sitting room, lounge, kitchen dining area with guest wc, bathroom and three further bedrooms. Externally we have landscaped gardens and a garage to side aspect with driveway.

#### **Entrance Hallway**

No Chain

# Entry Sitting Room

12' 3" x 10' 5" ( 3.73m x 3.17m )

### Master Lounge

9' 9" x 18' 4" ( 2.97m x 5.59m )

### Kitchen

11' 5" max x 13' 6" max ( 3.48m max x 4.11m max )

# **Guest Wc**

# **Bedroom One**

11' 9" x 8' 3" ( 3.58m x 2.51m )

# Bedroom Two

8' 8" x 9' 10" ( 2.64m x 3.00m )

#### **Bedroom Three**

10' 5" x 8' 2" ( 3.17m x 2.49m )

**Integral Garage** 

Driveway

**Front Garden** 

**Private Rear Garden** 

Residential Sales & Lettings | Mortgage Services | Conveyancing | Surveyors | Land & New Homes