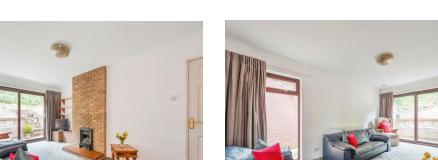

# Entry Sitting Room

12' 3" x 10' 5" ( 3.73m x 3.17m )

### Master Lounge

9' 9" x 18' 4" ( 2.97m x 5.59m )