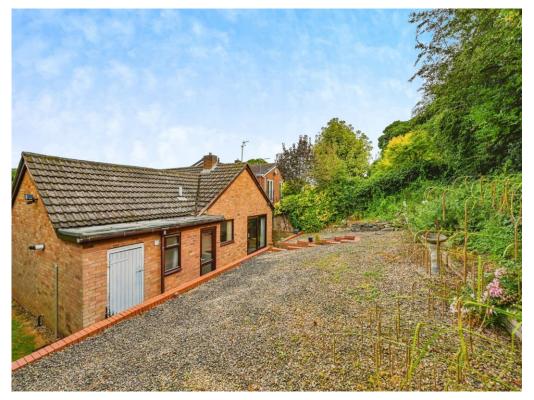

Internally this home is well maintained and absolutely ready to move into with double glazing and gas central heating. We very briefly comprise of; hallway, sitting room, lounge, kitchen dining area with guest wc, bathroom and three further bedrooms. Externally we have landscaped gardens and a garage to side aspect with driveway.

DISAPPOINTED\*\* \*\*THE GARDEN IS A MUST SEE, LOW MAINTENANCE AND PRIVATE\*\*

\*\*CALL CONNELLS FOR FREE HOME VALUATIONS AND MORTGAGE ADVICE\*\*

#### **Bedroom Three**

10' 5" x 8' 2" ( 3.17m x 2.49m )

**Integral Garage** 

Driveway

**Front Garden** 

**Private Rear Garden** 

Residential Sales & Lettings | Mortgage Services | Conveyancing | Surveyors | Land & New Homes