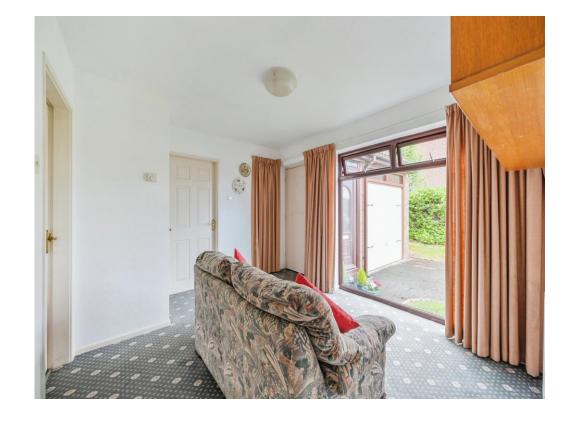

# Entry Sitting Room

12' 3" x 10' 5" ( 3.73m x 3.17m )

### Master Lounge

9' 9" x 18' 4" ( 2.97m x 5.59m )