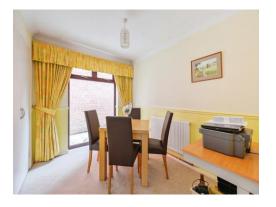

# Entry Sitting Room

12' 3" x 10' 5" ( 3.73m x 3.17m )

### Master Lounge

9' 9" x 18' 4" ( 2.97m x 5.59m )