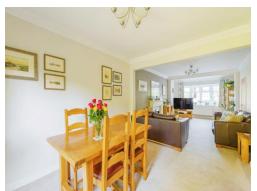

re very pleased to present to you a beautifully presented four bedroom detached family home situated on St Peters Road.

The property is located on a small private road featuring only three others houses and occupying a corner position. The property itself offers ample living space for a growing family and features to the ground floor a guest w/c, large family through lounge/diner, an open plan breakfast kitchen and a good sized rear garden which is private and enclosed giving a great lawned space and patio. To the first floor there are four bedrooms with the master bedroom offering an en-suite shower room, a family bathroom and loft access. The garage is accessed from the front of the property and from the main hallway on the ground floor where you can find a utility area to the rear.





### **Entrance Hall**

### **Rear Enclosed Garden**

## **Through Lounge/Diner**

30' 9" x 11' 1" ( 9.37m x 3.38m )

# Open Plan Breakfast Kitchen

15' 5" x 9' 7" ( 4.70m x 2.92m )

## **Garage With Utility Space**

16' 11" x 7' 11" ( 5.16m x 2.41m )

## Landing

### **Bedroom One**

18' 5" x 11' 8" ( 5.61m x 3.56m )

## **En-Suite Shower Room**

### **Bedroom Two**

13' 4" x 11' 1" ( 4.06m x 3.38m )

## **Bedroom Three**

11' 6" x 7' 8" ( 3.51m x 2.34m )

## **Bedroom Four**

9' 3" x 6' 9" ( 2.82m x 2.06m )

# **Family Bathroom**

















Residential Sales & Lettings | Mortgage Services | Conveyancing | Surveyors | Land & New Homes



This floor plan is for illustrative purposes only. It is not drawn to scale. Any measurements, floor areas (including any total floor area), openi