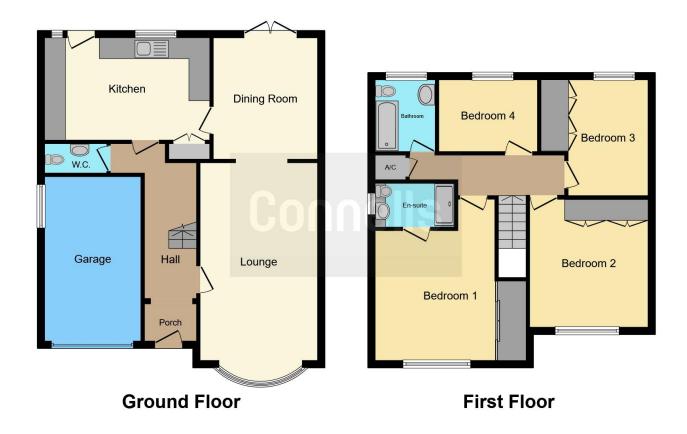

## **Property Description**

Connells are very pleased to present to you a beautifully presented four bedroom detached family home situated on St Peters Road.

The property is located on a small private road featuring only three others houses and occupying a corner position. The property itself offers ample living space for a growing family and features to the ground floor a guest w/c, large family through lounge/diner, an open plan breakfast kitchen and a good sized rear garden which is private and enclosed giving a great lawned space and patio. To the first floor there are four bedrooms with the master bedroom offering an en-suite shower room, a family bathroom and loft access. The garage is accessed from the front of the property and from the main hallway on the ground floor where you can find a utility area to the rear.

### **Entrance Hall**

## **Through Lounge/Diner**

30' 9" x 11' 1" ( 9.37m x 3.38m )

# Open Plan Breakfast Kitchen

15' 5" x 9' 7" ( 4.70m x 2.92m )

## **Garage With Utility Space**

16' 11" x 7' 11" ( 5.16m x 2.41m )

## Landing

### **Bedroom One**

18' 5" x 11' 8" ( 5.61m x 3.56m )

## **En-Suite Shower Room**

### **Bedroom Two**

13' 4" x 11' 1" ( 4.06m x 3.38m )

## **Bedroom Three**

11' 6" x 7' 8" ( 3.51m x 2.34m )

## **Bedroom Four**

9' 3" x 6' 9" ( 2.82m x 2.06m )

# **Family Bathroom**

Residential Sales & Lettings | Mortgage Services | Conveyancing | Surveyors | Land & New Homes

This floor plan is for illustrative purposes only. It is not drawn to scale. Any measurements, floor areas (including any total floor area), openings and orientation are approximate. No details are guaranteed, they cannot be relied upon for any purpose and they do not form part of any agreement. No liability is taken for any error, omission or misstatement. A party must rely upon its own inspection(s). Powered by www.focalagent.com