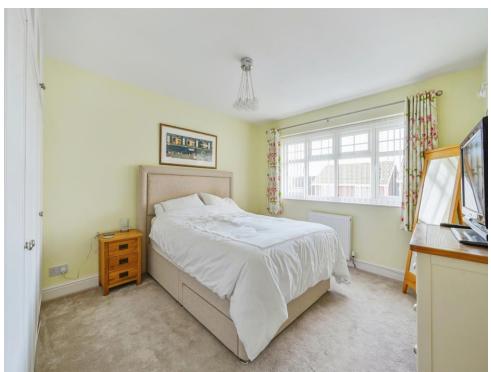

### **Bedroom Two**

13' 4" x 11' 1" ( 4.06m x 3.38m )

## **Bedroom Three**

11' 6" x 7' 8" ( 3.51m x 2.34m )