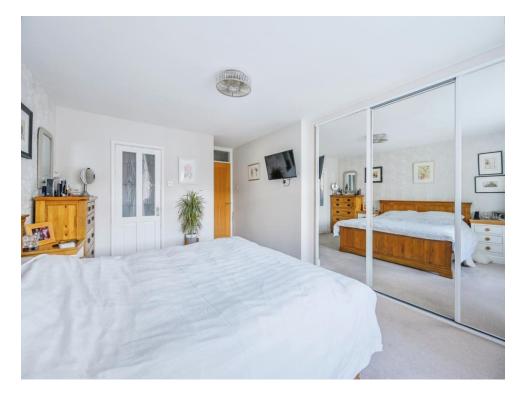

### **Bedroom One**

18' 5" x 11' 8" ( 5.61m x 3.56m )

## **En-Suite Shower Room**