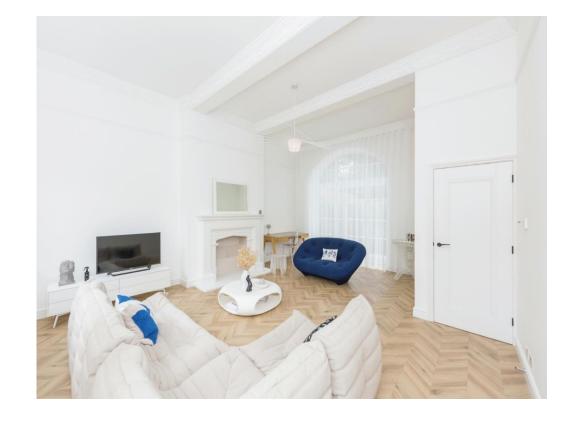

## **Entrance Hallway**

**Guest W/C** 

Lounge

21' 1" x 16' 7" ( 6.43m x 5.05m )

Kitchen/Diner

14' 4" x 13' 8" ( 4.37m x 4.17m ) **Landing** 

**Bedroom One** 

13' 6" x 12' 3" ( 4.11m x 3.73m )