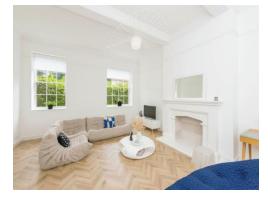

## **Entrance Hallway**

**Guest W/C** 

Lounge

21' 1" x 16' 7" ( 6.43m x 5.05m )

Kitchen/Diner

14' 4" x 13' 8" ( 4.37m x 4.17m ) **Landing** 

**Bedroom One** 

13' 6" x 12' 3" ( 4.11m x 3.73m )