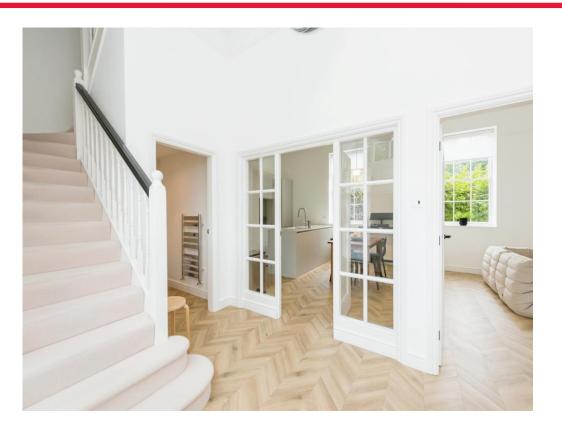

## **Entrance Hallway**

**Guest W/C** 

Lounge

21' 1" x 16' 7" ( 6.43m x 5.05m )

Kitchen/Diner

14' 4" x 13' 8" ( 4.37m x 4.17m ) **Landing** 

**Bedroom One** 

13' 6" x 12' 3" ( 4.11m x 3.73m )