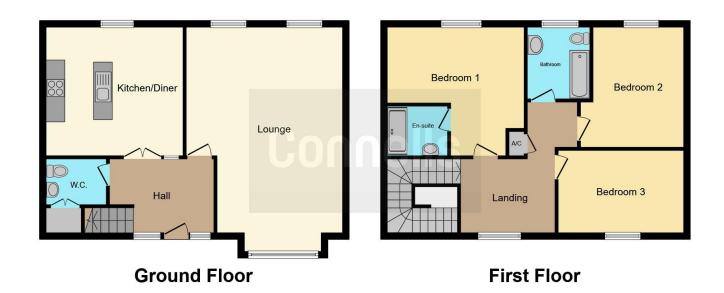

## **Entrance Hallway**

**Guest W/C** 

Lounge

21' 1" x 16' 7" ( 6.43m x 5.05m )

Kitchen/Diner

14' 4" x 13' 8" ( 4.37m x 4.17m ) **Landing** 

**Bedroom One** 

13' 6" x 12' 3" ( 4.11m x 3.73m )

**En Suite Shower Room** 

**Bedroom Two** 

13' 10" x 9' 8" ( 4.22m x 2.95m )

**Bedroom Three** 

13' 3" x 7' 10" ( 4.04m x 2.39m )

**Family Bathroom** 

**Double Garage And Parking** 

**Courtyard/Patio To Front** 

Residential Sales & Lettings | Mortgage Services | Conveyancing | Surveyors | Land & New Homes

This floor plan is for illustrative purposes only. It is not drawn to scale. Any measurements, floor areas (including any total floor area), openings and orientation are approximate. No details are guaranteed, they cannot be relied upon for any purpose and they do not form part of any agreement. No liability is taken for any error, omission or misstatement. A party must rely upon its own inspection(s). Powered by www.focalagent.com