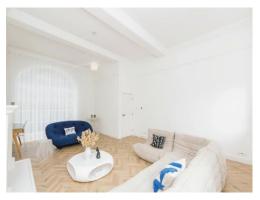

## **Entrance Hallway**

**Guest W/C** 

Lounge

21' 1" x 16' 7" ( 6.43m x 5.05m )

Kitchen/Diner

14' 4" x 13' 8" ( 4.37m x 4.17m ) **Landing** 

**Bedroom One** 

13' 6" x 12' 3" ( 4.11m x 3.73m )