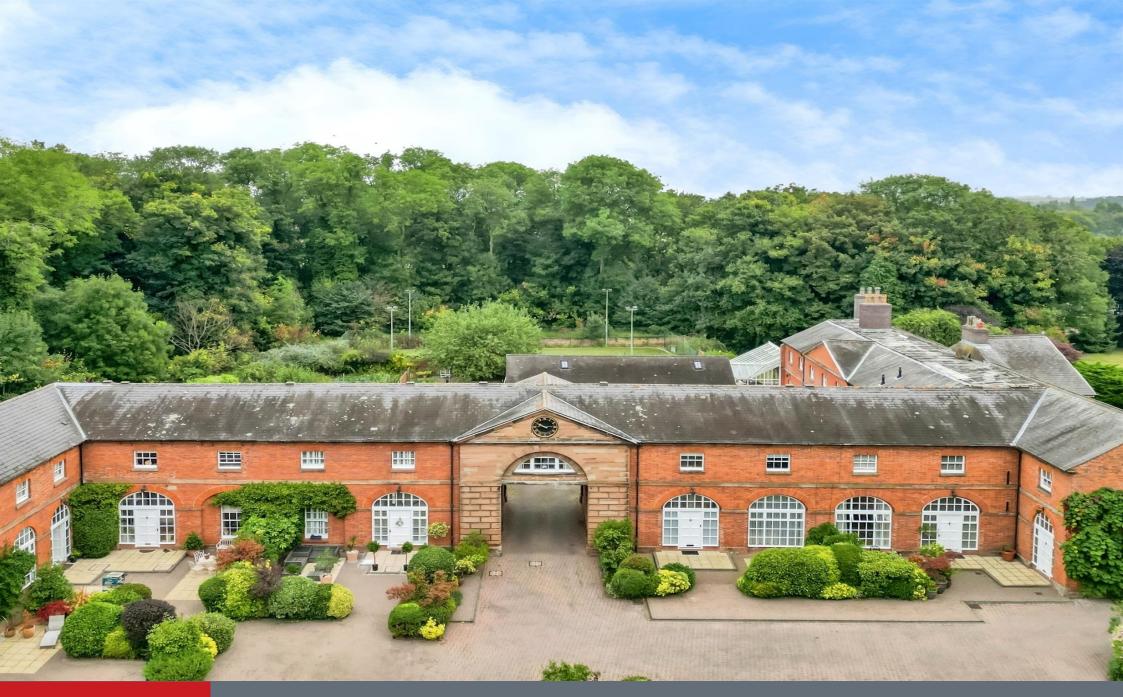

## **Property Description**

\*\*\*CONNELLS ARE EXCITED TO PRESENT THIS PERFECTLY PRESENTED GRADE TWO LISTED PROPERTY SITUATED IN OUTSTANDING SURROUNDINGS\*\*\*

A beautifully presented 3 bedroom, 2 bathroom Grade 2 listed freehold Georgian mews house. Located in a gorgeous and secluded setting with seven similarly delightful mews properties adjacent to Fisherwick Lakes. Only a short drive from Whittington, Lichfield and Tamworth.

There is a super range of country homes including barn conversions, mews houses, coach houses, cottages and detached residences tucked away in and around Fisherwick Woods & Lakes.

6 The Courtyard originally served as coach houses and groom's quarters for Fisherwick Hall and its Estate designed by Capability Brown.

6 The Courtyard sits behind a blocked paved foregarden with space for garden table and chairs and border shrubs. A absolute must see to appreciate the beautiful property and its surroundings.