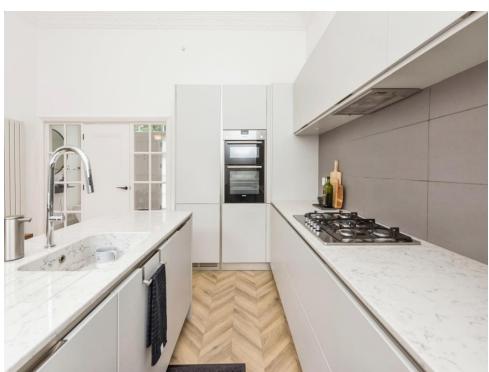

## **Entrance Hallway**

**Guest W/C** 

Lounge

21' 1" x 16' 7" ( 6.43m x 5.05m )

Kitchen/Diner

14' 4" x 13' 8" ( 4.37m x 4.17m ) **Landing** 

**Bedroom One** 

13' 6" x 12' 3" ( 4.11m x 3.73m )