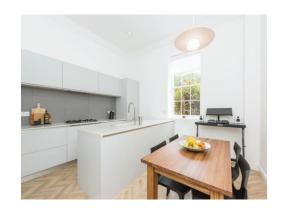

## **Entrance Hallway**

**Guest W/C** 

Lounge

21' 1" x 16' 7" ( 6.43m x 5.05m )

Kitchen/Diner

14' 4" x 13' 8" ( 4.37m x 4.17m ) **Landing** 

**Bedroom One** 

13' 6" x 12' 3" ( 4.11m x 3.73m )