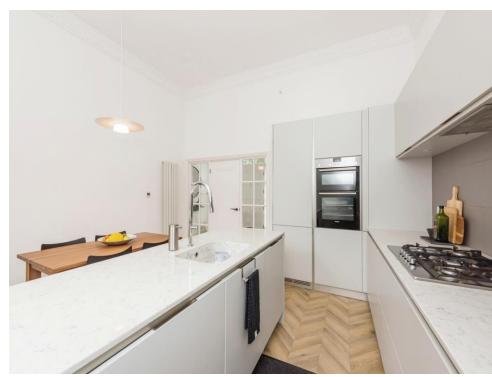

## **Entrance Hallway**

**Guest W/C** 

Lounge

21' 1" x 16' 7" ( 6.43m x 5.05m )

Kitchen/Diner

14' 4" x 13' 8" ( 4.37m x 4.17m ) **Landing** 

**Bedroom One** 

13' 6" x 12' 3" ( 4.11m x 3.73m )