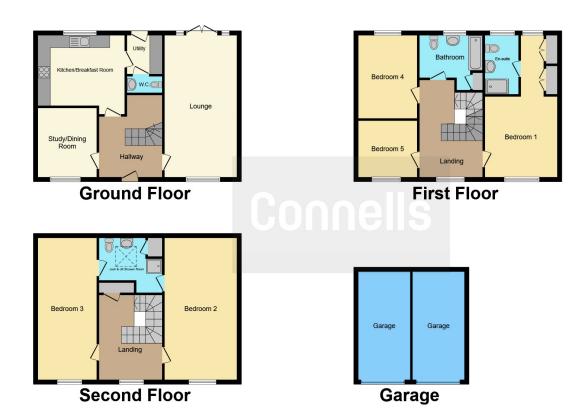

### **Entrance Hall**

## Lounge

22' 5" x 11' 3" ( 6.83m x 3.43m )

## **Dining Room**

15' 11" x 9' 1" ( 4.85m x 2.77m )

#### Kitchen Diner

13' 4" x 10' 11" ( 4.06m x 3.33m )

## Utility

5' 10" x 5' 2" ( 1.78m x 1.57m )

#### Cloakroom

## Landing

## **Bedroom One**

12' 9" x 11' 5" ( 3.89m x 3.48m )

#### **Bedroom Two**

13' 3" x 9' 3" ( 4.04m x 2.82m )

Residential Sales & Lettings | Mortgage Services | Conveyancing | Surveyors | Land & New Homes

This floor plan is for illustrative purposes only. It is not drawn to scale. Any measurements, floor areas (including any total floor area), openings and orientation are approximate. No details are guaranteed, they cannot be relied upon for any purpose and they do not form part of any agreement. No liability is taken for any error, omission or misstatement. A party must rely upon its own inspection(s). Powered by www.focalagent.com