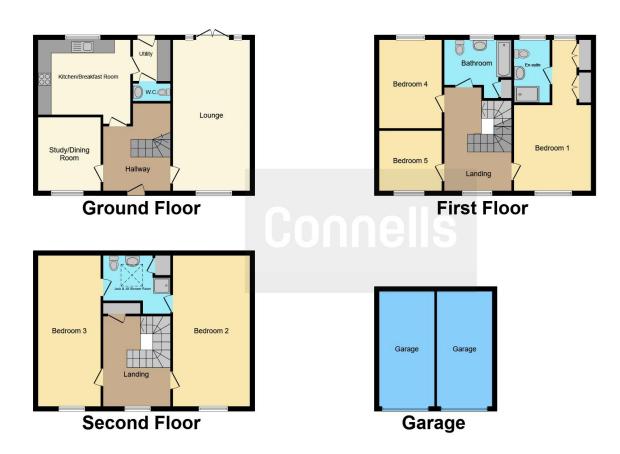

#### **Property Description**

\*\*\*\*\*\*Connells are pleased to present to you this spacious five bedroom family home set in the beautiful city of Lichfield\*\*\*\*\*

This detached family home is situated on Agincourt Road within walking distance to central Lichfield, Within close distance of popular local amenities, schooling, and transport links. Boasting a variety of impressive features fit for a growing family, this home consists of five spacious bedrooms, master having en suite, two reception rooms and a kitchen/breakfast room, a wonderful private rear garden and two external single garages with driveway to rear.

# Lounge

22' 5" x 11' 3" ( 6.83m x 3.43m )

# **Dining Room**

15' 11" x 9' 1" ( 4.85m x 2.77m )

### **Kitchen Diner**

13' 4" x 10' 11" ( 4.06m x 3.33m )

## Utility

5' 10" x 5' 2" ( 1.78m x 1.57m )

## Cloakroom

# Landing

#### **Bedroom One**

12' 9" x 11' 5" ( 3.89m x 3.48m )

#### **Bedroom Two**

13' 3" x 9' 3" ( 4.04m x 2.82m )

Residential Sales & Lettings | Mortgage Services | Conveyancing | Surveyors | Land & New Homes

This floor plan is for illustrative purposes only. It is not drawn to scale. Any measurements, floor areas (including any total floor area), openings and orientation are approximate. No details are guaranteed, they cannot be relied upon for any purpose and they do not form part of any agreement. No liability is taken for any error, omission or misstatement. A party must rely upon its own inspection(s). Powered by www.focalagent.com