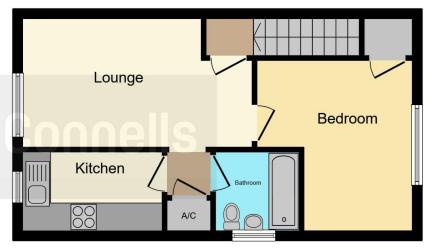

This home briefly comprises of an entrance porchway, living room, kitchen, a good sized double bedroom and a family bathroom. This property offers a car parking to the rear in a wonderful, quiet cul de sac.

Residential Sales & Lettings | Mortgage Services | Conveyancing | Surveyors | Land & New Homes

**Ground Floor** 

**First Floor** 

This floor plan is for illustrative purposes only. It is not drawn to scale. Any measurements, floor areas (including any total floor area), openings and orientation are approximate. No details are guaranteed, they cannot be relied upon for any purpose and they do not form part of any agreement. No liability is taken for any error, omission or misstatement. A party must rely upon its own inspection(s). Powered by www.focalagent.com