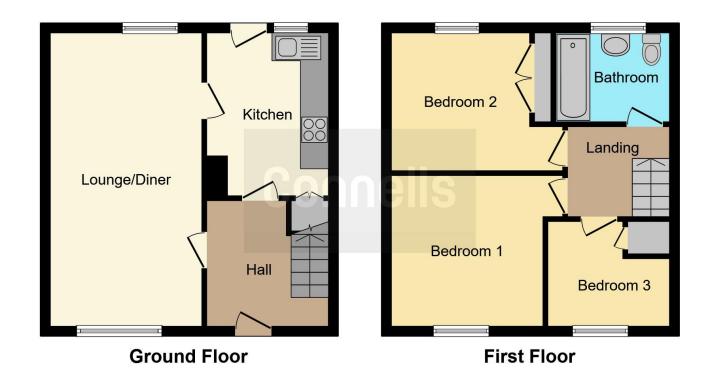

## Lounge-Diner

10' 7" x 20' 7" ( 3.23m x 6.27m )

Kitchen

8' 6" x 13' 6" ( 2.59m x 4.11m )

**First Floor Accommodation** 

**Bedroom One** 

11' 9" x 13' 1" ( 3.58m x 3.99m )

**Bedroom Two** 

8' 7" x 13' 2" ( 2.62m x 4.01m )

**Bedroom Three** 

8' 8" x 9' 1" ( 2.64m x 2.77m )

**Family Bathroom** 

Landscaped Rear Garden

**Rear Outbuilding For Storage** 

**Parking To Rear** 

**Low Maintenance Front Garden** 

**Super Location** 

Residential Sales & Lettings | Mortgage Services | Conveyancing | Surveyors | Land & New Homes

This floor plan is for illustrative purposes only. It is not drawn to scale. Any measurements, floor areas (including any total floor area), openings and orientation are approximate. No details are guaranteed, they cannot be relied upon for any purpose and they do not form part of any agreement. No liability is taken for any error, omission or misstatement. A party must rely upon its own inspection(s). Powered by www.focalagent.com