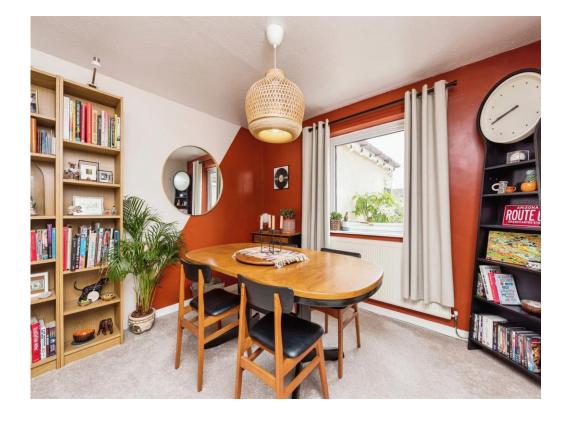

## Lounge-Diner

10' 7" x 20' 7" ( 3.23m x 6.27m )

Kitchen

8' 6" x 13' 6" ( 2.59m x 4.11m )

**First Floor Accommodation** 

**Bedroom One** 

11' 9" x 13' 1" ( 3.58m x 3.99m )

**Bedroom Two** 