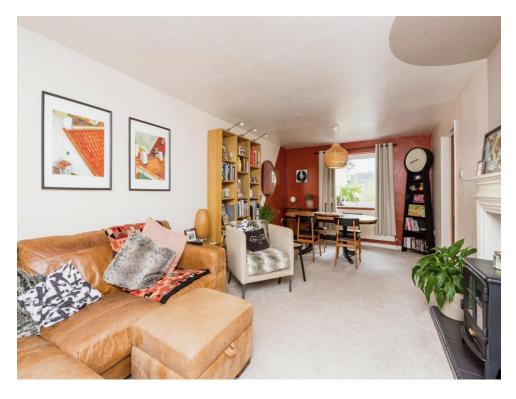

## Lounge-Diner

10' 7" x 20' 7" ( 3.23m x 6.27m )

Kitchen

8' 6" x 13' 6" ( 2.59m x 4.11m )

**First Floor Accommodation** 

**Bedroom One** 

11' 9" x 13' 1" ( 3.58m x 3.99m )

**Bedroom Two** 