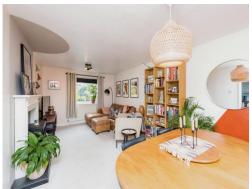

## Lounge-Diner

10' 7" x 20' 7" ( 3.23m x 6.27m )

Kitchen

8' 6" x 13' 6" ( 2.59m x 4.11m )

**First Floor Accommodation** 

**Bedroom One** 

11' 9" x 13' 1" ( 3.58m x 3.99m )

**Bedroom Two** 