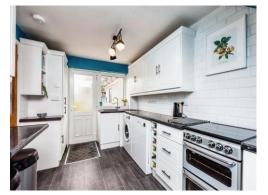

## Lounge-Diner

10' 7" x 20' 7" ( 3.23m x 6.27m )

Kitchen

8' 6" x 13' 6" ( 2.59m x 4.11m )

**First Floor Accommodation** 

**Bedroom One** 

11' 9" x 13' 1" ( 3.58m x 3.99m )

**Bedroom Two** 