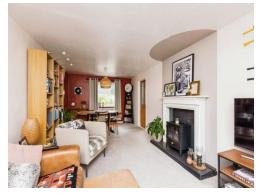

## Lounge-Diner

10' 7" x 20' 7" ( 3.23m x 6.27m )

Kitchen

8' 6" x 13' 6" ( 2.59m x 4.11m )

**First Floor Accommodation** 

**Bedroom One** 

11' 9" x 13' 1" ( 3.58m x 3.99m )

**Bedroom Two** 