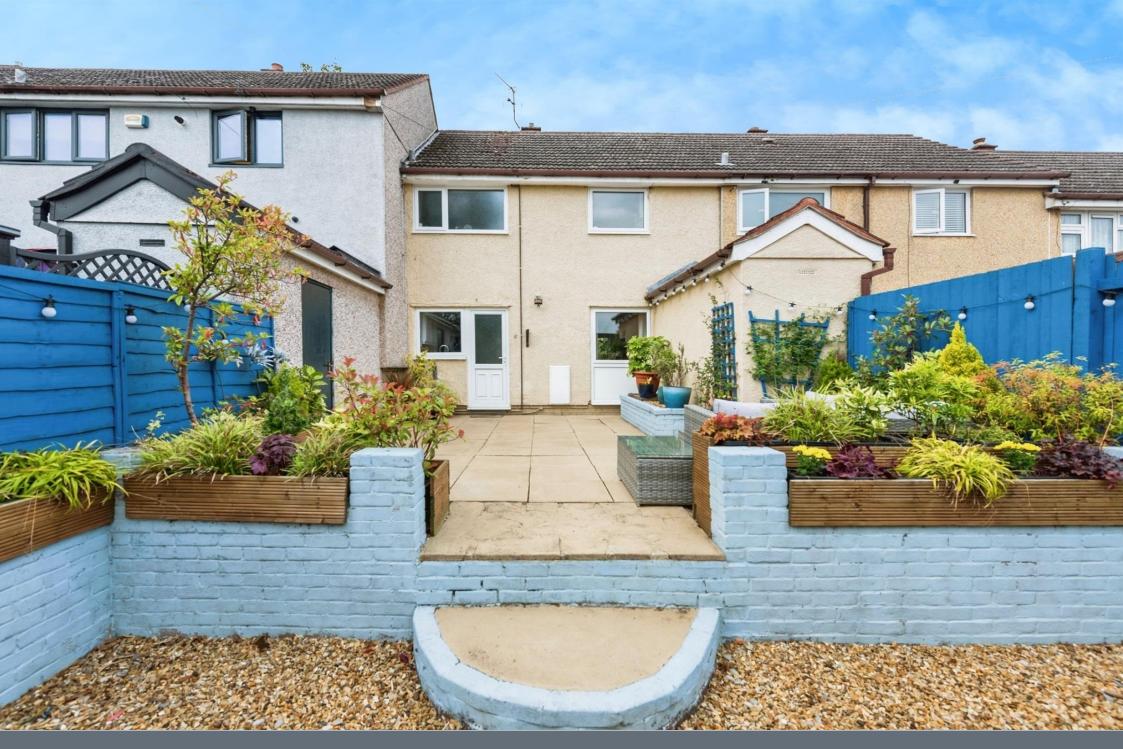

8' 7" x 13' 2" ( 2.62m x 4.01m )

**Bedroom Three** 

8' 8" x 9' 1" ( 2.64m x 2.77m )

**Family Bathroom** 

Landscaped Rear Garden

**Rear Outbuilding For Storage** 

**Parking To Rear** 

**Low Maintenance Front Garden** 