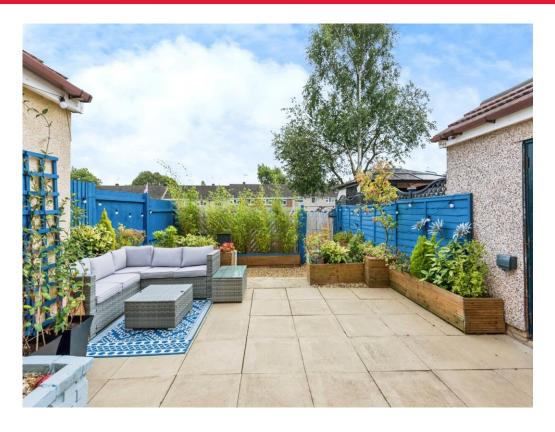

8' 7" x 13' 2" ( 2.62m x 4.01m )

**Bedroom Three** 

8' 8" x 9' 1" ( 2.64m x 2.77m )

**Family Bathroom** 

Landscaped Rear Garden

**Rear Outbuilding For Storage** 

**Parking To Rear** 

**Low Maintenance Front Garden** 