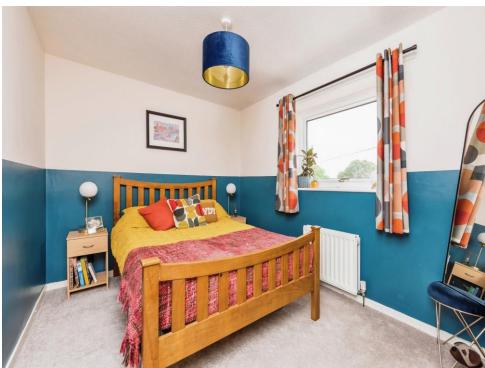

## Lounge-Diner

10' 7" x 20' 7" ( 3.23m x 6.27m )

Kitchen

8' 6" x 13' 6" ( 2.59m x 4.11m )

**First Floor Accommodation** 

**Bedroom One** 

11' 9" x 13' 1" ( 3.58m x 3.99m )

**Bedroom Two** 