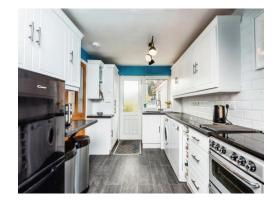

## Lounge-Diner

10' 7" x 20' 7" ( 3.23m x 6.27m )

Kitchen

8' 6" x 13' 6" ( 2.59m x 4.11m )

**First Floor Accommodation** 

**Bedroom One** 

11' 9" x 13' 1" ( 3.58m x 3.99m )

**Bedroom Two** 