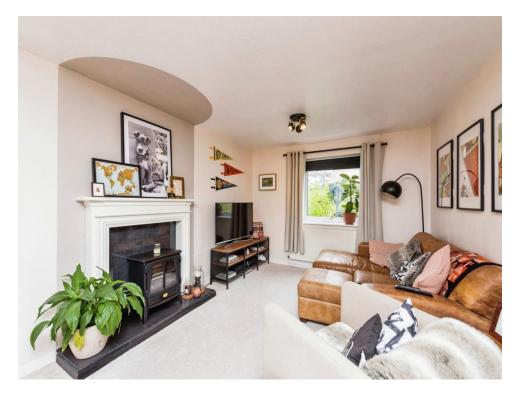

## Lounge-Diner

10' 7" x 20' 7" ( 3.23m x 6.27m )

Kitchen

8' 6" x 13' 6" ( 2.59m x 4.11m )

**First Floor Accommodation** 

**Bedroom One** 

11' 9" x 13' 1" ( 3.58m x 3.99m )

**Bedroom Two** 