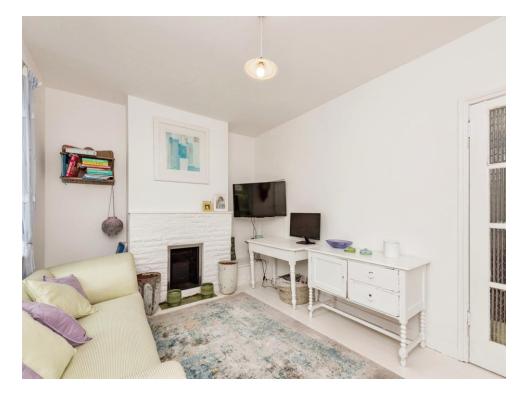

## Lounge

13' 4" into recess x 9' 10" ( 4.06m into recess x 3.00m )

## **Dining Room**

13' 4" into recess x 10' 11" ( 4.06m into recess x 3.33m )