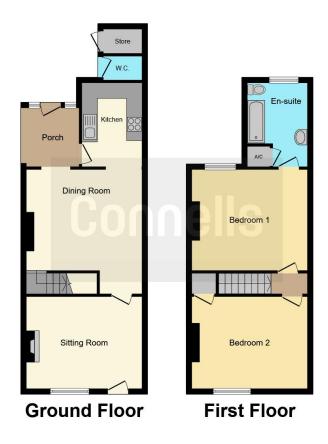

## Lounge

13' 4" into recess x 9' 10" ( 4.06m into recess x 3.00m )

## **Dining Room**

13' 4" into recess x 10' 11" ( 4.06m into recess x 3.33m )

### **Modern Breakfast Kitchen**

9' 6" narrowing to  $\times$  12' 7" ( 2.90m narrowing to  $\times$  3.84m )

**First Floor** 

#### **Bedroom One**

9' 8" x 8' 2" ( 2.95m x 2.49m )

#### **Bedroom Two**

13' 3" x 9' 7" into recess (  $4.04\mbox{m}$  x  $2.92\mbox{m}$  into recess )

## **Family Bathroom**

6' 9" x 10' 1" ( 2.06m x 3.07m )

**Second Floor** 

## **Bedroom Three**

12' 8" x 15' 9" ( 3.86m x 4.80m )

**Parking To Rear** 

This floor plan is for illustrative purposes only. It is not drawn to scale. Any measurements, floor areas (including any total floor area), openings and orientation are approximate. No details are guaranteed, they cannot be relied upon for any purpose and they do not form part of any agreement. No liability is taken for any error, omission or misstatement. A party must rely upon its own inspection(s). Powered by www.focalagent.com