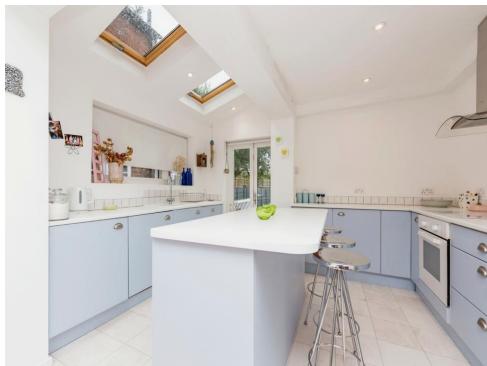

### **Modern Breakfast Kitchen**

9' 6" narrowing to  $\times$  12' 7" ( 2.90m narrowing to  $\times$  3.84m )

**First Floor** 