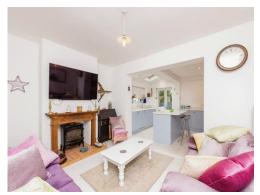

## **Dining Room**

13' 4" into recess x 10' 11" ( 4.06m into recess x 3.33m )

### **Modern Breakfast Kitchen**

9' 6" narrowing to  $\times$  12' 7" ( 2.90m narrowing to  $\times$  3.84m )

**First Floor** 