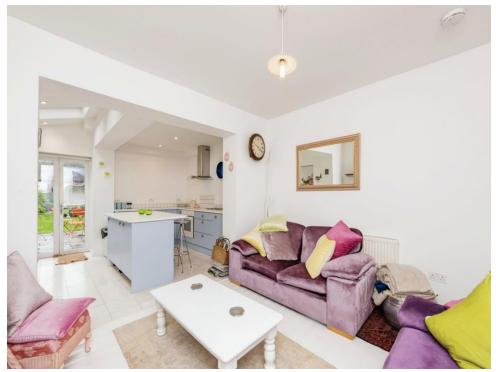

## Lounge

13' 4" into recess x 9' 10" ( 4.06m into recess x 3.00m )

## **Dining Room**

13' 4" into recess x 10' 11" ( 4.06m into recess x 3.33m )