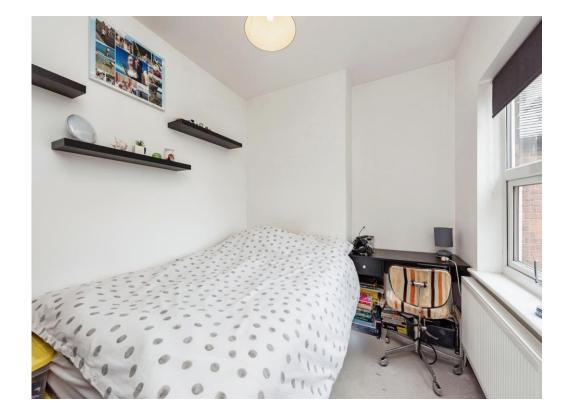

#### **Bedroom One**

9' 8" x 8' 2" ( 2.95m x 2.49m )

#### **Bedroom Two**

13' 3" x 9' 7" into recess (  $4.04\mbox{m}$  x  $2.92\mbox{m}$  into recess )