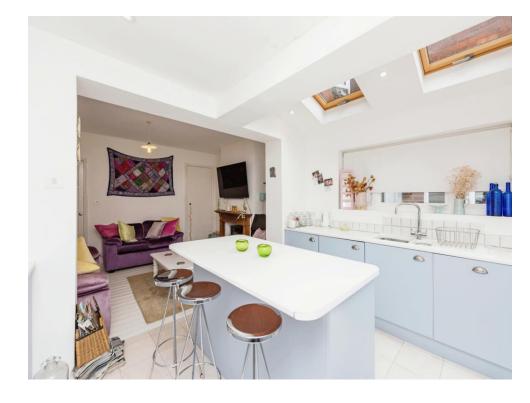

### **Modern Breakfast Kitchen**

9' 6" narrowing to  $\times$  12' 7" ( 2.90m narrowing to  $\times$  3.84m )

**First Floor** 

The property itself really deserves to be seen to be fully appreciated due to its amazing countryside chic and the general condition of the property. This home briefly comprises of; lounge, dining room and kitchen, three bedrooms, family bathroom, a private rear garden and parking to the rear \*\*Freehold Property\*\*