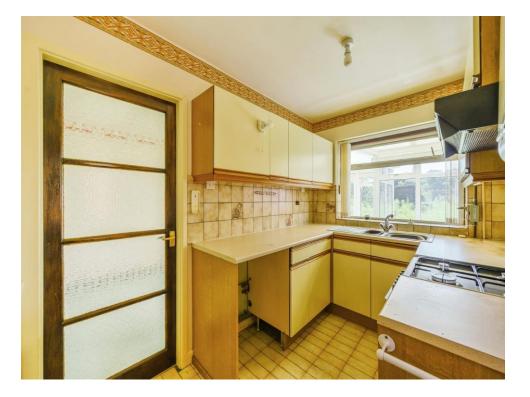

#### Lounge

12' 9" x 12' 3" ( 3.89m x 3.73m ) **Dinning Room** 11' 7" x 9' ( 3.53m x 2.74m ) **Kitchen** 11' 6" x 6' 6" ( 3.51m x 1.98m ) **Conservatory** 10' x 9' 3" ( 3.05m x 2.82m ) **Landing Area** 