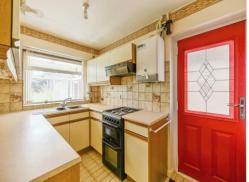

#### Lounge

12' 9" x 12' 3" ( 3.89m x 3.73m ) **Dinning Room** 11' 7" x 9' ( 3.53m x 2.74m ) **Kitchen** 11' 6" x 6' 6" ( 3.51m x 1.98m ) **Conservatory** 10' x 9' 3" ( 3.05m x 2.82m ) **Landing Area** 