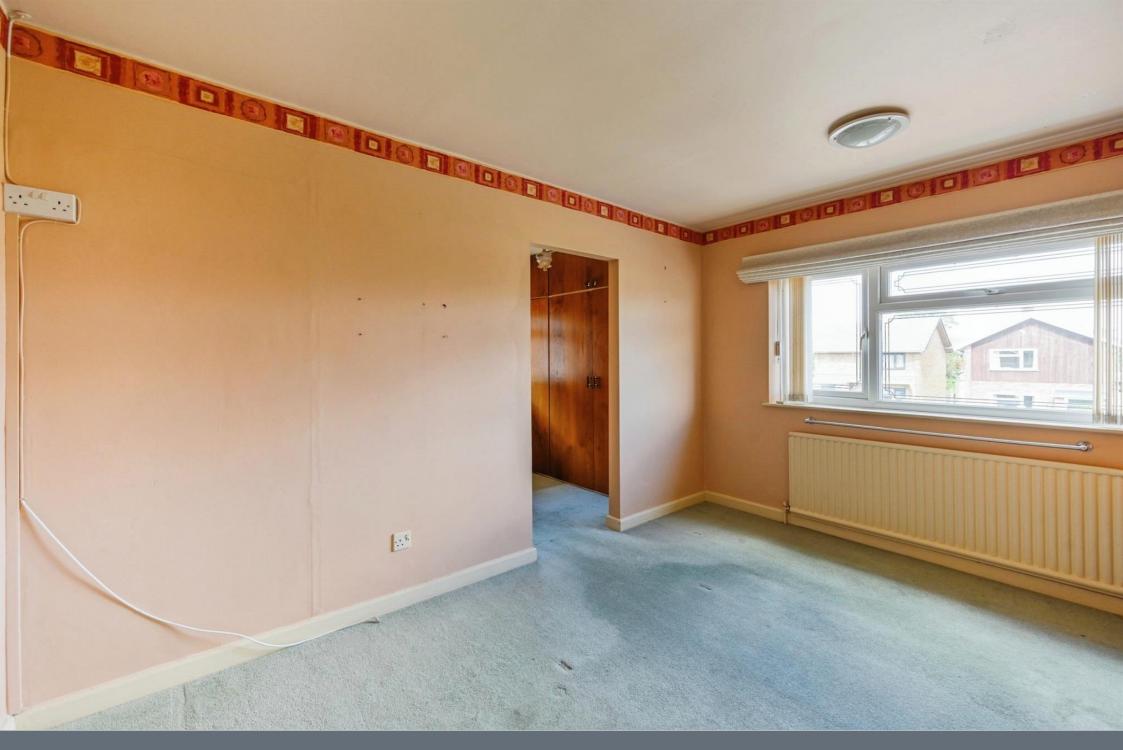

Bedroom One 12' 5" x 9' 8" ( 3.78m x 2.95m ) Dressing Area 9' 3" x 6' ( 2.82m x 1.83m ) Bedroom Two 11' 8" x 9' 8" ( 3.56m x 2.95m ) Bathroom/Wet room