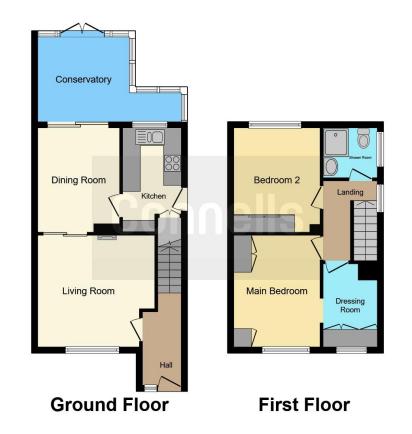

#### Lounge

12' 9" x 12' 3" ( 3.89m x 3.73m ) **Dinning Room** 11' 7" x 9' ( 3.53m x 2.74m ) **Kitchen** 11' 6" x 6' 6" ( 3.51m x 1.98m ) **Conservatory** 10' x 9' 3" ( 3.05m x 2.82m ) **Landing Area** 

Bedroom One 12' 5" x 9' 8" ( 3.78m x 2.95m ) Dressing Area 9' 3" x 6' ( 2.82m x 1.83m ) Bedroom Two 11' 8" x 9' 8" ( 3.56m x 2.95m ) Bathroom/Wet room