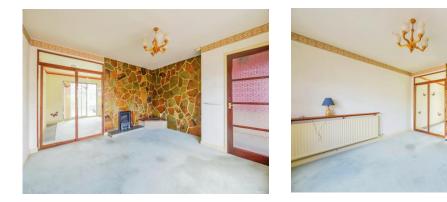

#### Lounge

12' 9" x 12' 3" ( 3.89m x 3.73m ) **Dinning Room** 11' 7" x 9' ( 3.53m x 2.74m ) **Kitchen** 11' 6" x 6' 6" ( 3.51m x 1.98m ) **Conservatory** 10' x 9' 3" ( 3.05m x 2.82m ) **Landing Area** 