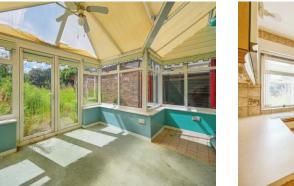

#### Lounge

12' 9" x 12' 3" ( 3.89m x 3.73m ) **Dinning Room** 11' 7" x 9' ( 3.53m x 2.74m ) **Kitchen** 11' 6" x 6' 6" ( 3.51m x 1.98m ) **Conservatory** 10' x 9' 3" ( 3.05m x 2.82m ) **Landing Area** 