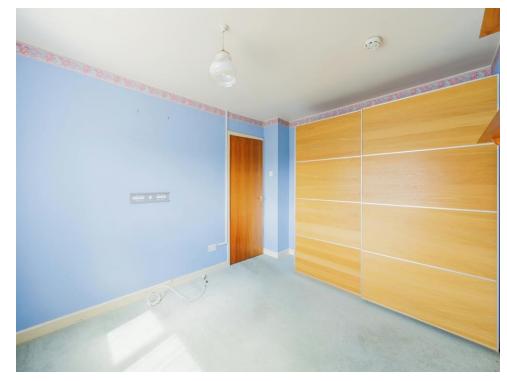

Bedroom One 12' 5" x 9' 8" ( 3.78m x 2.95m ) Dressing Area 9' 3" x 6' ( 2.82m x 1.83m ) Bedroom Two 11' 8" x 9' 8" ( 3.56m x 2.95m ) Bathroom/Wet room