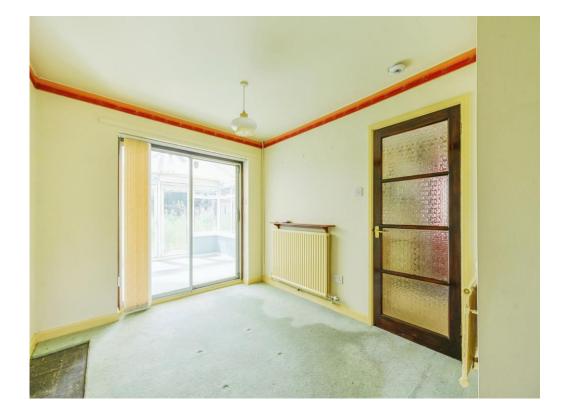

#### Lounge

12' 9" x 12' 3" ( 3.89m x 3.73m ) **Dinning Room** 11' 7" x 9' ( 3.53m x 2.74m ) **Kitchen** 11' 6" x 6' 6" ( 3.51m x 1.98m ) **Conservatory** 10' x 9' 3" ( 3.05m x 2.82m ) **Landing Area** 