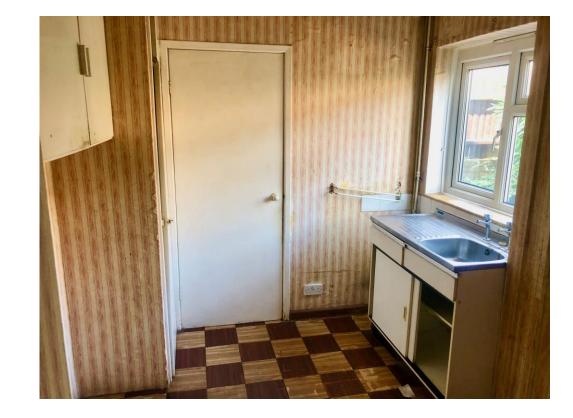

#### Kitchen

7' 9" max x 11' 4" max ( 2.36m max x 3.45m max )

#### **Utility Area With F&r Access**

5' 6" max x 19' 4" max ( 1.68m max x 5.89m max )

First Floor Landing